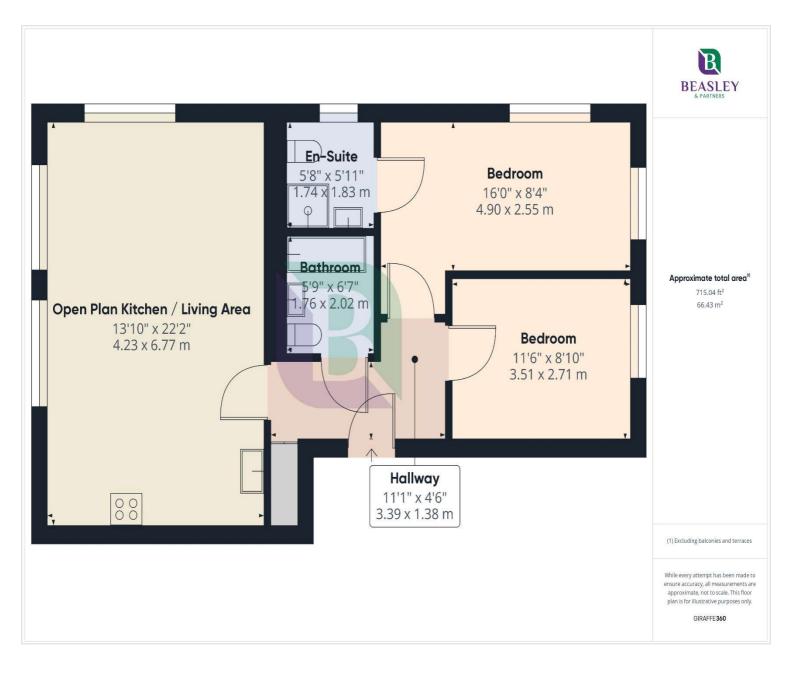

## St Lucia Crescent Newton Leys, MK3 5FQ

The vendors have informed the agent of:

Annual Service Charge: £1266.69 Annual Ground Rent: £265 Years Remaining on Lease: 112 years Council Tax Band B

Entered from the secure communal area is this modern ground floor apartment. The entrance hall there are doors to all accommodation. The open plan lounge/dining/kitchen area has dual aspect windows allowing natural light to flow in and the kitchen is fitted with a range of units and built in appliances. There is a main bathroom, two double bedrooms, the master having dual aspect windows and an en-suite. Outside there is allocated parking.