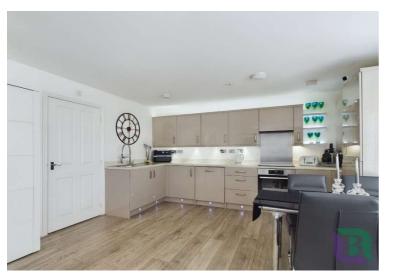

## St Lucia Crescent Newton Leys, MK3 5FQ

The vendors have informed the agent of:

Annual Service Charge: £1266.69 Annual Ground Rent: £265 Years Remaining on Lease: 112 years Council Tax Band B

Entered from the secure communal area is this modern ground floor apartment. The entrance hall there are doors to all accommodation. The open plan lounge/dining/kitchen area has dual aspect windows allowing natural light to flow in and the kitchen is fitted with a range of units and built in appliances. There is a main bathroom, two double bedrooms, the master having dual aspect windows and an en-suite. Outside there is allocated parking.