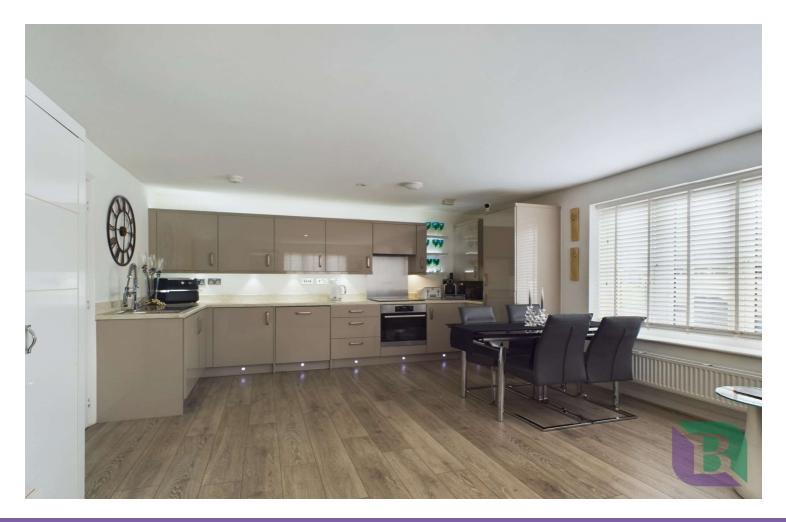

## St Lucia Crescent Newton Leys, MK3 5FQ

The vendors have informed the agent of:

Annual Service Charge: £1266.69 Annual Ground Rent: £265 Years Remaining on Lease: 112 years Council Tax Band B

Entered from the secure communal area is this modern ground floor apartment. The entrance hall there are doors to all accommodation. The open plan lounge/dining/kitchen area has dual aspect windows allowing natural light to flow in and the kitchen is fitted with a range of units and built in appliances. There is a main bathroom, two double bedrooms, the master having dual aspect windows and an en-suite. Outside there is allocated parking.