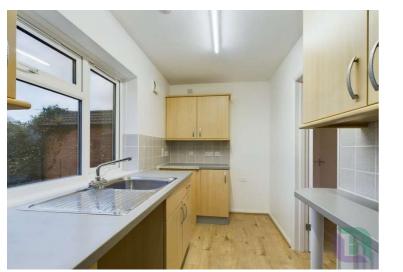

You enter the property into the hallway which has a door into the lounge, from the lounge is access to the galley style fitted kitchen providing space for a cooker and white goods. The rear hallway has doors to storage cupboards, bedroom, shower wet room, kitchen and a door to the rear garden.