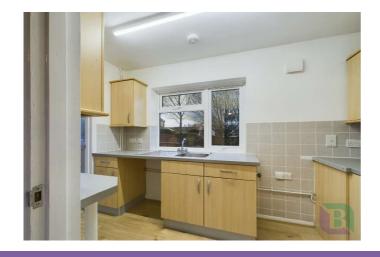

You enter the property into the hallway which has a door into the lounge, from the lounge is access to the galley style fitted kitchen providing space for a cooker and white goods. The rear hallway has doors to storage cupboards, bedroom, shower wet room, kitchen and a door to the rear garden.