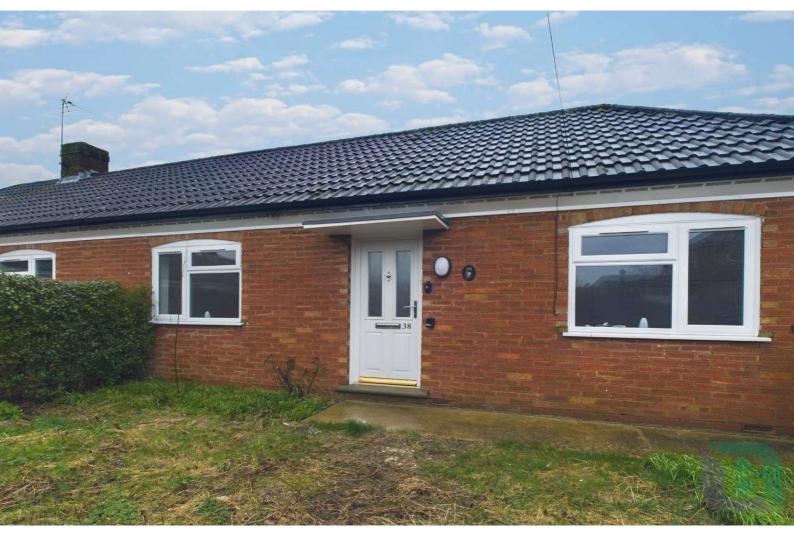

Trunk Furlong, Aspley Guise, MK17 8HX Price: £260,000 Freehold

Well presented one bedroom semi detached bungalow situated in the village of Aspley Guise and offered for sale with no above chain. The property is a great size and has a fantastic size rear garden.

Outside to the front is a garden with path leading to the front door and to the rear is a good is a great size garden with patio, lawn and trees.

Council Tax Band B

|                                             | Curren | Potentia |
|---------------------------------------------|--------|----------|
| Very energy efficient - lower running costs |        |          |
| (92 Plus) <b>A</b>                          |        | 00       |
| (81-91) B                                   |        | 88       |
| (69-80) C                                   | 69     |          |
| (55-68)                                     | 03     |          |
| (39-54)                                     |        |          |
| (21-38)                                     |        |          |
| (1-20)                                      | G      |          |
| Not energy efficient - higher running costs |        |          |