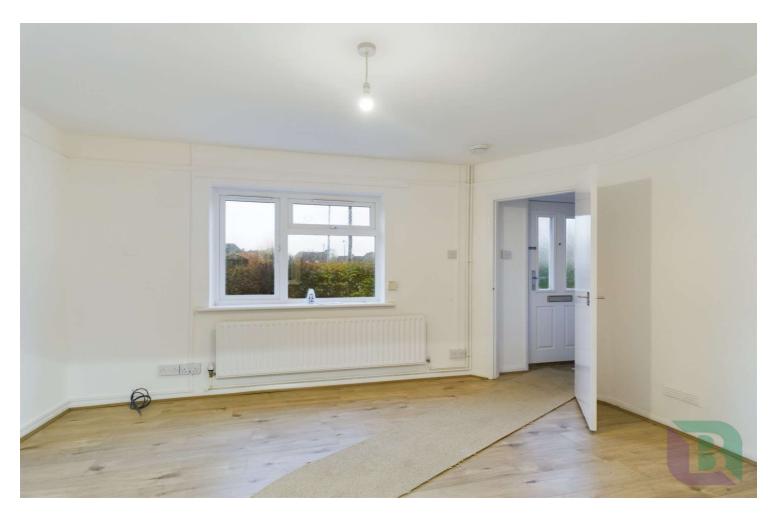

You enter the property into the hallway which has a door into the lounge, from the lounge is access to the galley style fitted kitchen providing space for a cooker and white goods. The rear hallway has doors to storage cupboards, bedroom, shower wet room, kitchen and a door to the rear garden.