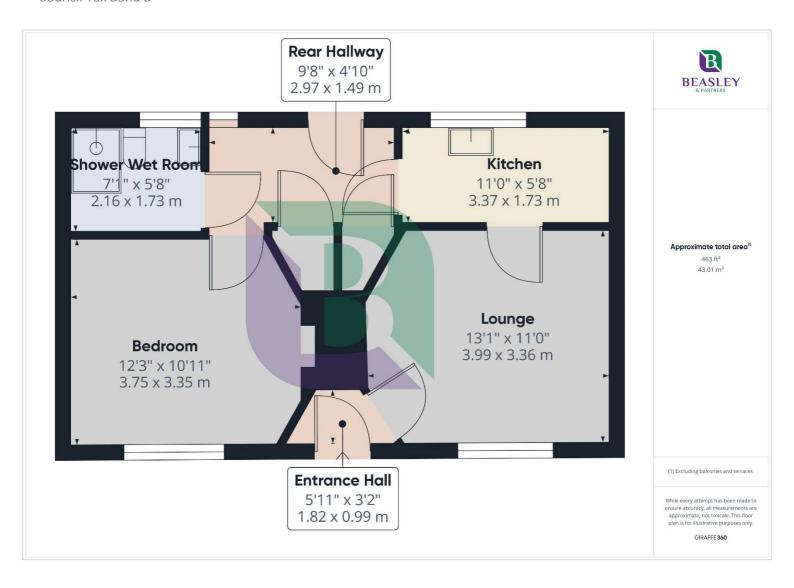

You enter the property into the hallway which has a door into the lounge, from the lounge is access to the galley style fitted kitchen providing space for a cooker and white goods. The rear hallway has doors to storage cupboards, bedroom, shower wet room, kitchen and a door to the rear garden.

Outside to the front is a garden with path leading to the front door and to the rear is a good is a great size garden with patio, lawn and trees.

Council Tax Band B

|                                             | Curren | Potentia |
|---------------------------------------------|--------|----------|
| Very energy efficient - lower running costs |        |          |
| (92 Plus) <b>A</b>                          |        | 00       |
| (81-91) B                                   |        | 88       |
| (69-80) C                                   | 69     |          |
| (55-68)                                     | 03     |          |
| (39-54)                                     |        |          |
| (21-38)                                     |        |          |
| (1-20)                                      | G      |          |
| Not energy efficient - higher running costs |        |          |