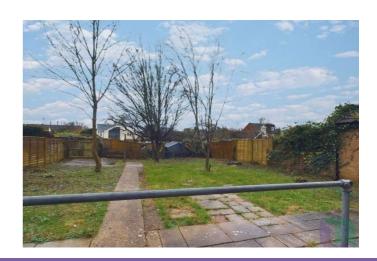

Outside to the front is a garden with path leading to the front door and to the rear is a good is a great size garden with patio, lawn and trees.

Council Tax Band B

|                                             | Curren | Potentia |
|---------------------------------------------|--------|----------|
| Very energy efficient - lower running costs |        |          |
| (92 Plus) <b>A</b>                          |        | 00       |
| (81-91) B                                   |        | 88       |
| (69-80) C                                   | 69     |          |
| (55-68)                                     | 03     |          |
| (39-54)                                     |        |          |
| (21-38)                                     |        |          |
| (1-20)                                      | G      |          |
| Not energy efficient - higher running costs |        |          |