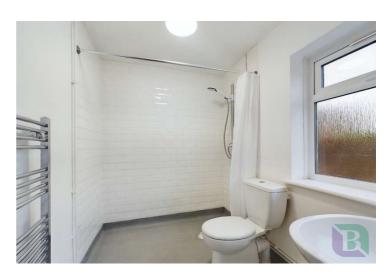

You enter the property into the hallway which has a door into the lounge, from the lounge is access to the galley style fitted kitchen providing space for a cooker and white goods. The rear hallway has doors to storage cupboards, bedroom, shower wet room, kitchen and a door to the rear garden.