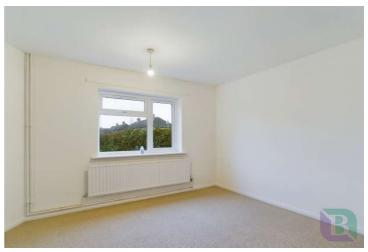

You enter the property into the hallway which has a door into the lounge, from the lounge is access to the galley style fitted kitchen providing space for a cooker and white goods. The rear hallway has doors to storage cupboards, bedroom, shower wet room, kitchen and a door to the rear garden.