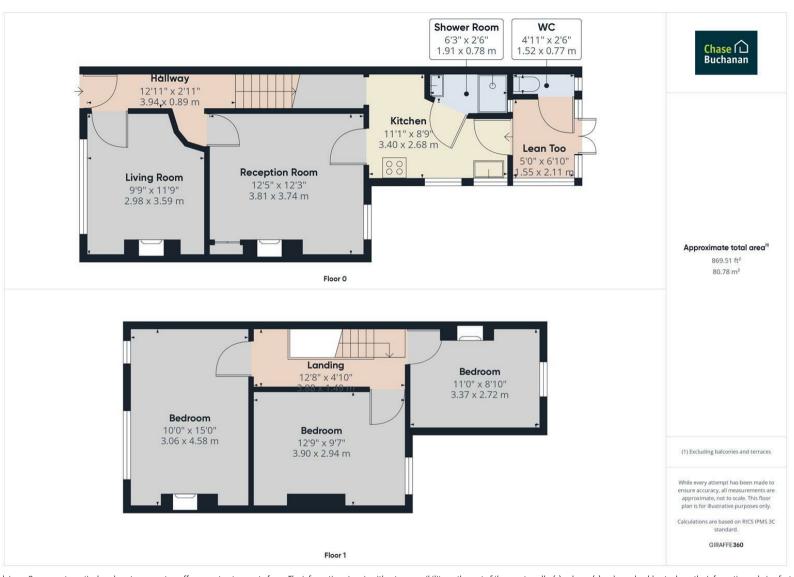

## **ACCOMMODATION:**

Front door leads to:-

#### **ENTRANCE HALLWAY:**

With stairs to first floor, doors to:-

#### **SITTING ROOM:**

With sash windows to front, open fireplace, (not tested).

## **DINING ROOM:**

With sash window, open fireplace (not tested).

# KITCHEN:

With sash windows to side, base and wall units incorporating stainless steel sink unit, under stair storage cupboard doors to:-

## **SHOWER ROOM:**

With shower cubical, wash hand basin.

#### **LEAN TOO:**

With glazed door to rear and door to:-

# **CLOAKROOM:**

With w.c.

#### **FIRST FLOOR:**

#### LANDING:

With small loft access, doors to:

# **BEDROOM ONE:**

With sash windows to front, feature ornamental fireplace.

#### **BEDROOM TWO:**

With sash window to rear.

#### **BEDROOM THREE:**

With sash window to rear.