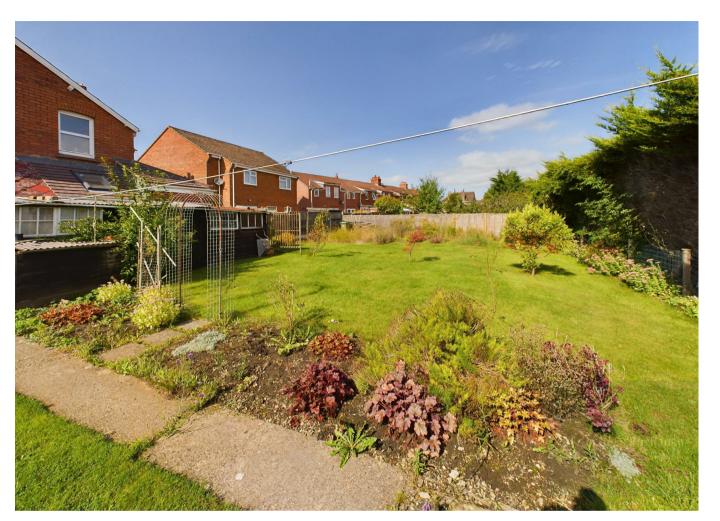

#### **GARDENS:**

To the front there is parking, off street immediately in front of the property. The rear garden is of a particularly good size, mainly level, laid to lawn.