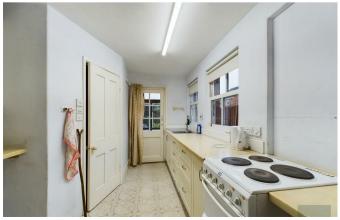

# KITCHEN:

With sash windows to side, base and wall units incorporating stainless steel sink unit, under stair storage cupboard doors to:-