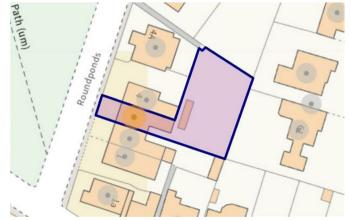

#### **GARDENS:**

To the front there is parking, off street immediately in front of the property. The rear garden is of a particularly good size, mainly level, laid to lawn.