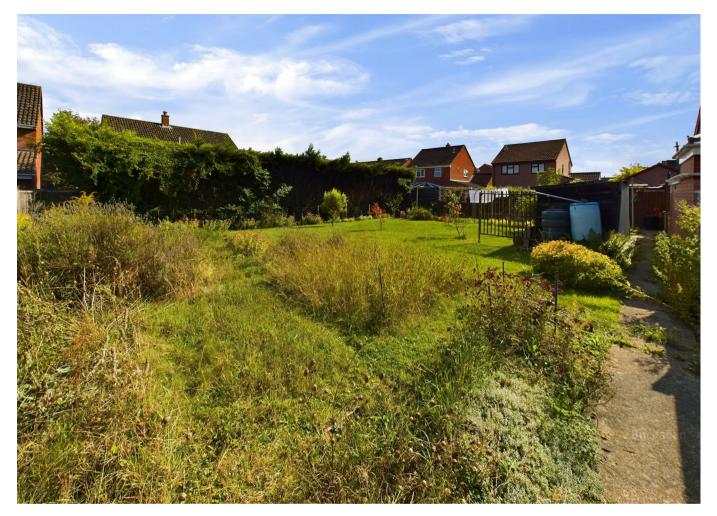

#### **GARDENS:**

To the front there is parking, off street immediately in front of the property. The rear garden is of a particularly good size, mainly level, laid to lawn.