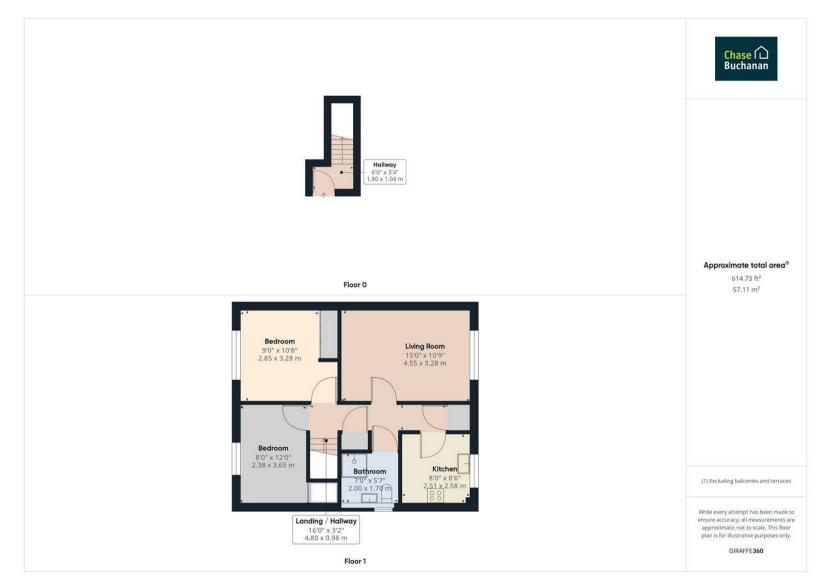

# **DESCRIPTION:**

\*\* No Chain \*\* A first floor retirement apartment, located within this delightful retirement complex, tucked away within Melksham town centre. The property has its own private access and would benefit from a visit to appreciate all the property has to offer. The accommodation comprises of entrance lobby with stairs rising to hallway, Lounge overlooking pretty communal grounds and gardens, kitchen, two bedrooms and shower room. Further benefits include double glazing and communal parking. Built with the over 55's in mind, close to the town centre, yet tucked away.

### **ENTRANCE HALL:**

With stairs rising to first floor:-

### HALLWAY:

With night storage heater, large shelved storage cupboard, airing cupboard housing immersion heater, entry phone, doors to:-

# LOUNGE:

With Upvc double glazed window, night storage heater.

# KITCHEN:

With Upvc double glazed window, range of fitted base and wall units incorporating stainless steel single drainer sink unit, space for cooker and fridge freezer, plumbing for automatic washing machine, part tiled walls.

# **BEDROOM ONE:**

With Upvc double glazed window, built in double mirrored door wardrobe, wall mounted electric panel heater.

# **BEDROOM TWO:**

With Upvc double glazed window, night storage heater, storage cupboard.

# **SHOWER ROOM:**

With Upvc double glazed window, large corner enclosed shower unit, pedestal wash hand basin, low level w.c., heated towel rail.