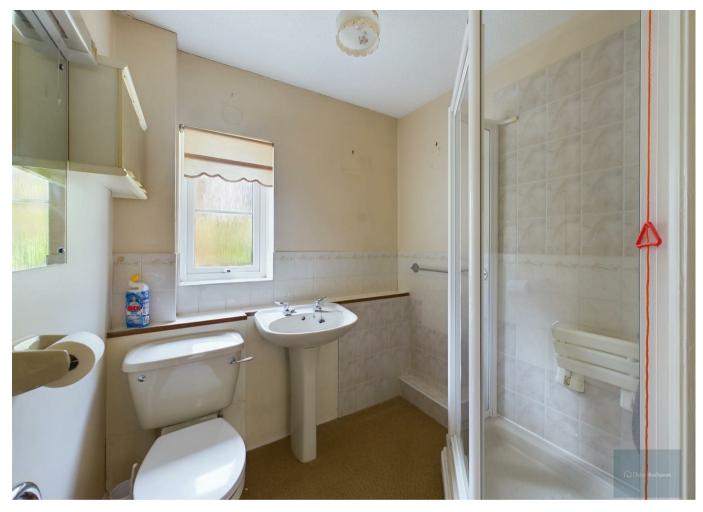

# **SHOWER ROOM:**

With Upvc double glazed window, large corner enclosed shower unit, pedestal wash hand basin, low level w.c., heated towel rail.