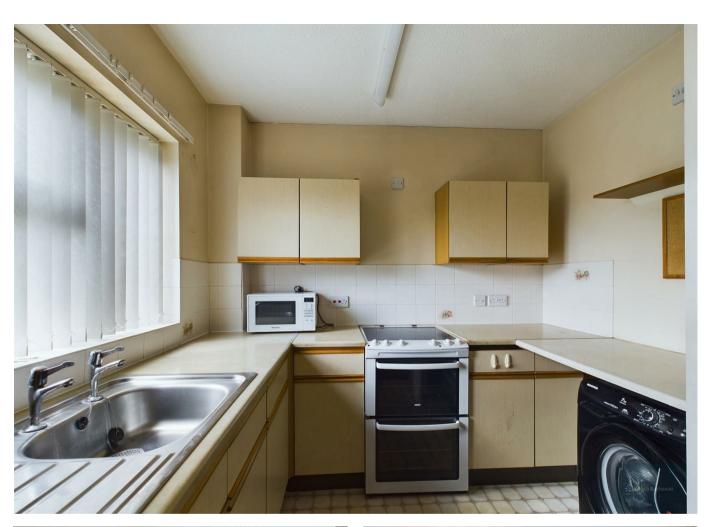

# KITCHEN:

With Upvc double glazed window, range of fitted base and wall units incorporating stainless steel single drainer sink unit, space for cooker and fridge freezer, plumbing for automatic washing machine, part tiled walls.