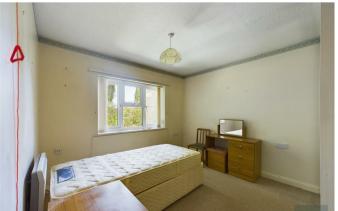

# **BEDROOM ONE:**

With Upvc double glazed window, built in double mirrored door wardrobe, wall mounted electric panel heater.

# **BEDROOM TWO:**

With Upvc double glazed window, night storage heater, storage cupboard.