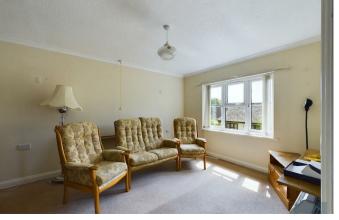

\*\* A first floor retirement apartment, located within this delightful retirement complex, tucked away within Melksham town centre. The property has its own private access and would benefit from a visit to appreciate all the property has to offer. The accommodation comprises of entrance lobby with stairs rising to hallway, Lounge overlooking pretty communal grounds and gardens, kitchen, two bedrooms and shower room. Further benefits include double glazing and communal parking. Built with the over 55's in mind, close to the town centre, yet tucked away.

# **ACCOMMODATION:**

Front door:-

### **ENTRANCE HALL:**

With stairs rising to first floor:-

### HALLWAY:

With night storage heater, large shelved storage cupboard, airing cupboard housing immersion heater, entry phone, doors to:-













# LOUNGE:

With Upvc double glazed window, night storage heater.

# KITCHEN:

With Upvc double glazed window, range of fitted base and wall units incorporating stainless steel single drainer sink unit, space for cooker and fridge freezer, plumbing for automatic washing machine, part tiled walls.

# **BEDROOM ONE:**

With Upvc double glazed window, built in double mirrored door wardrobe, wall mounted electric panel heater.

# **BEDROOM TWO:**

With Upvc double glazed window, night storage heater, storage cupboard.

# **SHOWER ROOM:**

With Upvc double glazed window, large corner enclosed shower unit, pedestal wash hand basin, low level w.c., heated towel rail.

### **OUTSIDE:**

With pretty communal grounds and gardens.

# **TENURE:**

Leasehold - 65 years remain

# **SERVICE CHAR