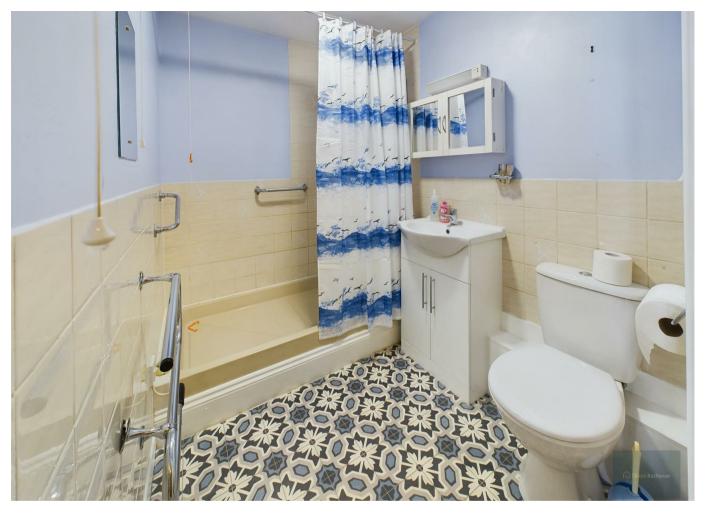

#### SHOWER ROOM:

With double length shower tray with shower curtain, wash hand basin within vanity unit, low level w.c., mirror fronted bathroom cabinet, light and shaver point, part tiled walls, heated towel rail.