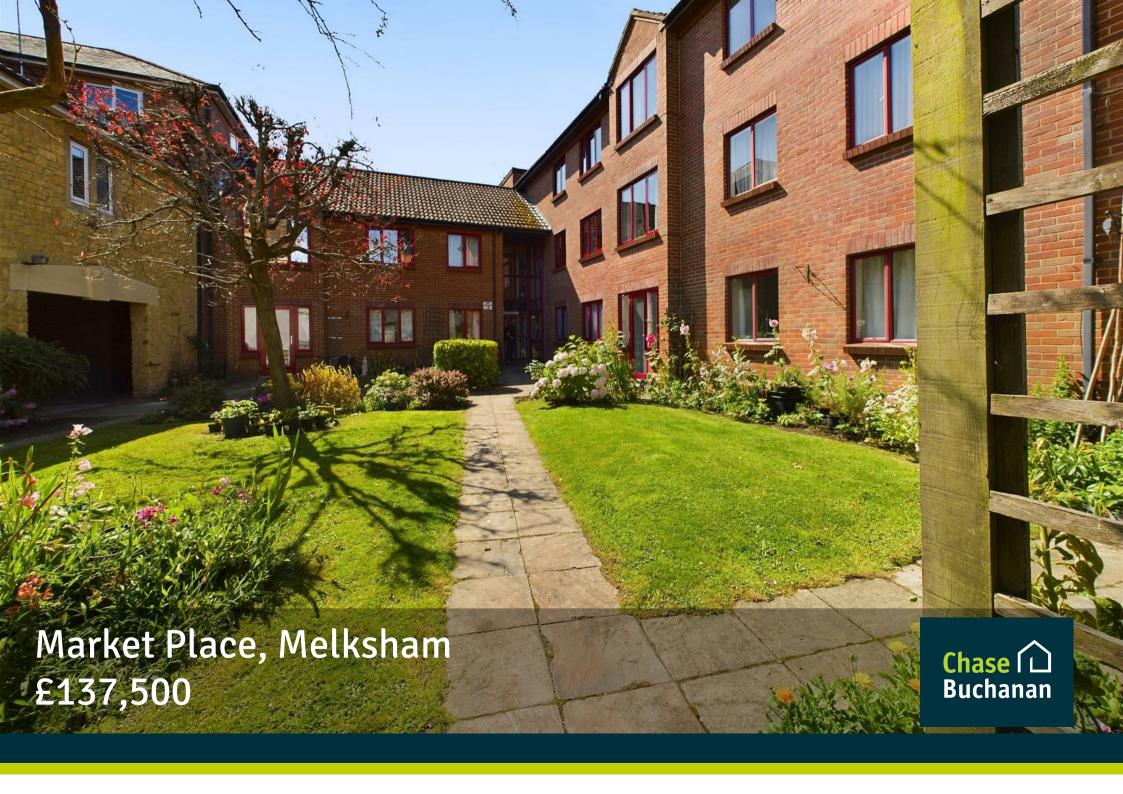

# **18 Crown House Market** Melksham, SN12 6ES

#### **DESCRIPTION:**

\*\* No Chain \*\* Truly delightful ground floor retirement apartment with a French door from the lounge/diner opening into the gardens. The accommodation is in good order throughout and offers two bedrooms, fitted kitchen, lounge/diner and shower room. Crown House is set in the heart of the town centre, ideal for those looking for easy access to all facilities, designed with the over 60's in mind the property has the benefit of communal lounge, laundry room, resident carpark, scheme manager (part time), 24 hour careline and pretty well kept gardens. Viewing is highly recommended to fully appreciate all this super property has to offer. LEASE EXTENDED

#### **COMMUNAL GROUNDS AND GARDENS:**

Pretty communal grounds and gardens surround Crown House. Resident communal carpark.