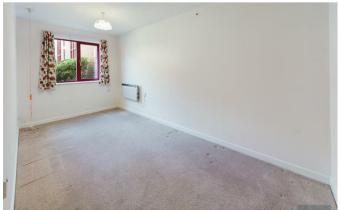

## **BEDROOM ONE:**

With double glazed window, wall mounted electric panel heater, storage recess with shelving and hanging space.

## **BEDROOM TWO:**

With double glazed window, wall mounted electric panel heater.