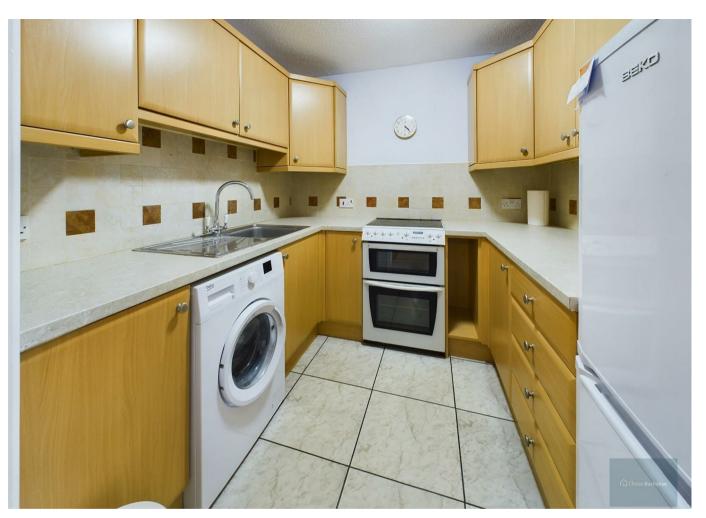

#### KITCHEN:

With range of fitted base and wall units with laminated work surfaces, stainless steel single drainer sink unit with mixer tap and cupboard under, free standing electric cooker (not tested), plumbing for automatic washing machine, space for fridge/freezer, part tiled walls, extractor fan.