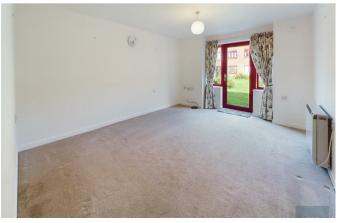

#### LOUNGE:

With double glazed door with double glazed window to either side, looking out over Crown House gardens, night storage heater.