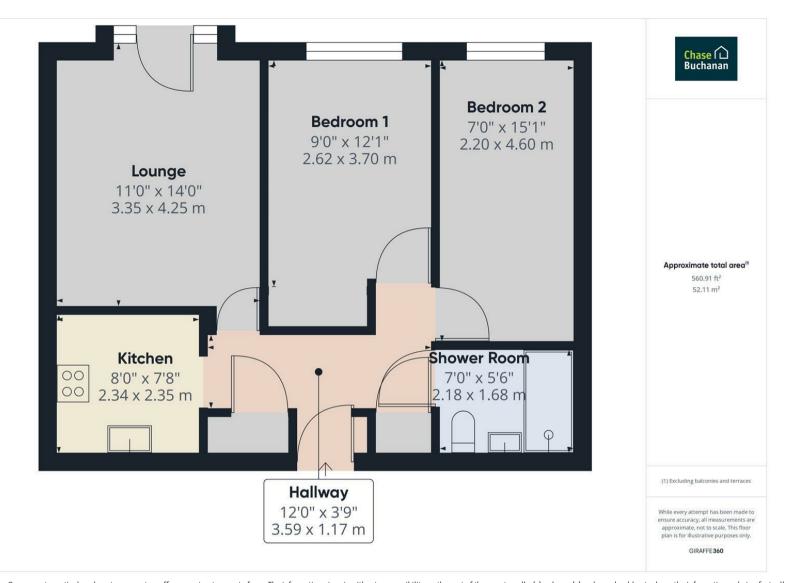

#### **DESCRIPTION:**

\*\* No Chain \*\* Truly delightful ground floor retirement apartment with a French door from the lounge/diner opening into the gardens. The accommodation is in good order throughout and offers two bedrooms, fitted kitchen, lounge/diner and shower room. Crown House is set in the heart of the town centre, ideal for those looking for easy access to all facilities, designed with the over 60's in mind the property has the benefit of communal lounge, laundry room, resident carpark, scheme manager (part time), 24 hour careline and pretty well kept gardens. Viewing is highly recommended to fully appreciate all this super property has to offer. LEASE EXTENDED

#### ACCOMMODATION:

Front door leads to:-

# **ENTRANCE HALLWAY:**

With recess, night storage heater, shelved storage cupboard, cupboard housing water heater, doors to:-

#### LOUNGE:

With double glazed door with double glazed window to either side, looking out over Crown House gardens, night storage heater.

#### KITCHEN:

With range of fitted base and wall units with laminated work surfaces, stainless steel single drainer sink unit with mixer tap and cupboard under, free standing electric cooker (not tested), plumbing for automatic washing machine, space for fridge/freezer, part tiled walls, extractor fan.

## **BEDROOM ONE:**

With double glazed window, wall mounted electric panel heater, storage recess with shelving and hanging space.

## **BEDROOM TWO:**

With double glazed window, wall mounted electric panel heater.

#### SHOWER ROOM:

With double length shower tray with shower curtain, wash hand basin within vanity unit, low level w.c., mirror fronted bathroom cabinet, light and shaver point, part tiled walls, heated towel rail.