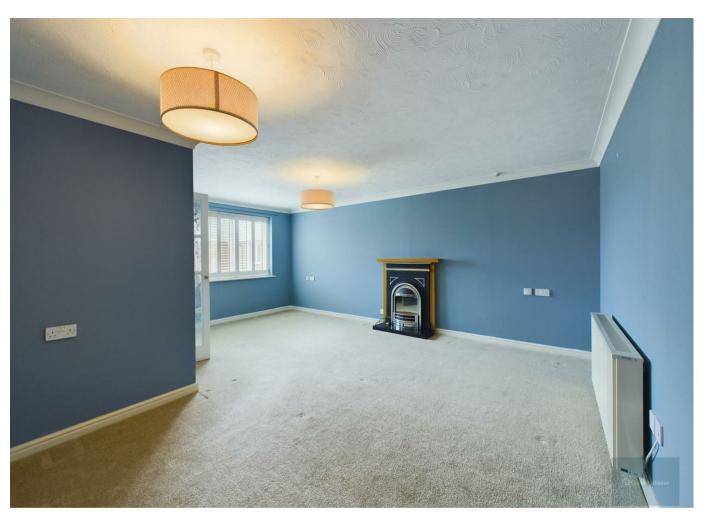

# **LOUNGE/DINING ROOM:**

With double glazed window overlooking the gardens, with shutters, free standing electric fire, (not tested), double panelled glazed double doors:-

## **DOUBLE BEDROOM:**

With double glazed window overlooking the gardens, with shutters, built in mirror fronted wardrobes.