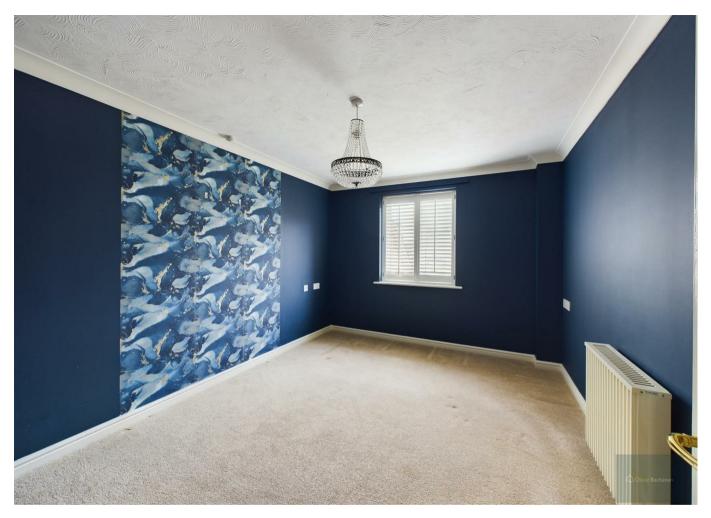

## **DOUBLE BEDROOM:**

With double glazed window overlooking the gardens, with shutters, built in mirror fronted wardrobes.