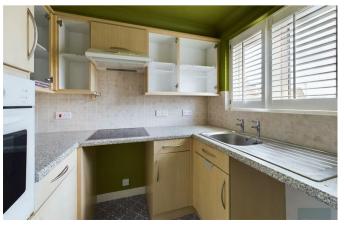

## KITCHEN:

With double glazed window overlooking the gardens, attractive range of fitted base and wall units incorporating stainless steel sink drainer sink unit, built in electric hob with extractor hood over and eye level oven, space for under counter fridge and freezer, wall heater, part tiled walls.