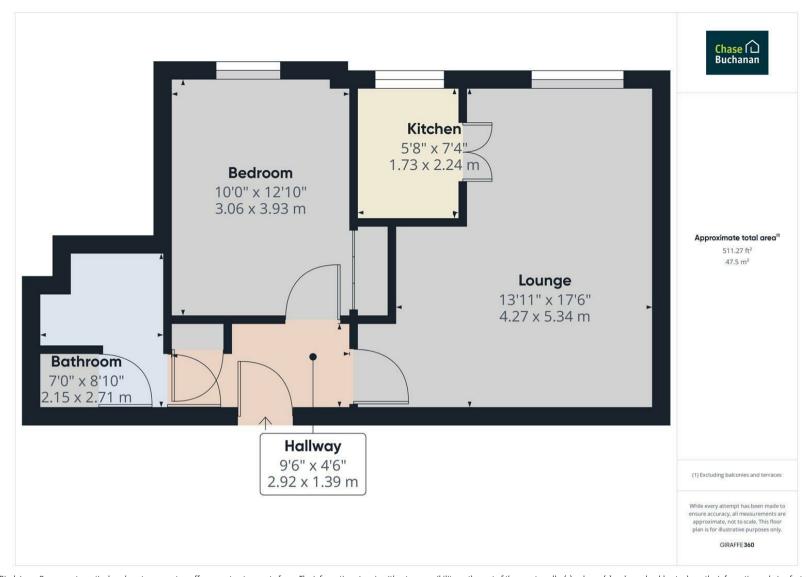

#### **DESCRIPTION:**

\*\* NO CHAIN \*\* A delightful upper floor apartment, set within this most sought after retirement complex located in the heart of the Market town of Melksham. The property has been well maintained and offers a spacious, well decorated accommodation throughout. VIEWING IS ESSENTIAL. to fully appreciate all this home has to offer. Double Bedroom with mirrored wardrobes, lounge/diner with views overlooking the inner gardens, kitchen and modern shower room.. Designed for the over 60's in mind in 2003 by McCarthy & Stone, with many communal facilities offered including lounge, kitchen, conservatory, laundry, guest room and gardens. Further benefits include a resident manager and 24 hour careline.

#### HALLWAY:

With front door, electric panel heater, storage cupboard, doors to:-

# **LOUNGE/DINING ROOM:**

With double glazed window overlooking the gardens, with shutters, free standing electric fire, (not tested), double panelled glazed double doors:-

## KITCHEN:

With double glazed window overlooking the gardens, attractive range of fitted base and wall units incorporating stainless steel sink drainer sink unit, built in electric hob with extractor hood over and eye level oven, space for under counter fridge and freezer, wall heater, part tiled walls.

## **DOUBLE BEDROOM:**

With double glazed window overlooking the gardens, with shutters, built in mirror fronted wardrobes.

## SHOWER ROOM:

With modern shower room, fully tiled with double enclosed shower cubical, wash hand basin within vanity unit, low level w.c., chrome ladder radiator, cupboard housing water tank and shelving.