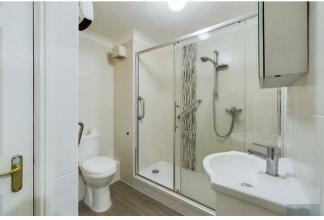

## SHOWER ROOM:

With modern shower room, fully tiled with double enclosed shower cubical, wash hand basin within vanity unit, low level w.c., chrome ladder radiator, cupboard housing water tank and shelving.