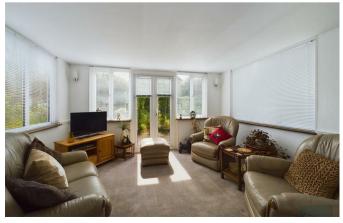

#### **GARDEN ROOM:**

With two double glazed window to rear and double glazed window to either side, French double doors opening into garden, radiator.