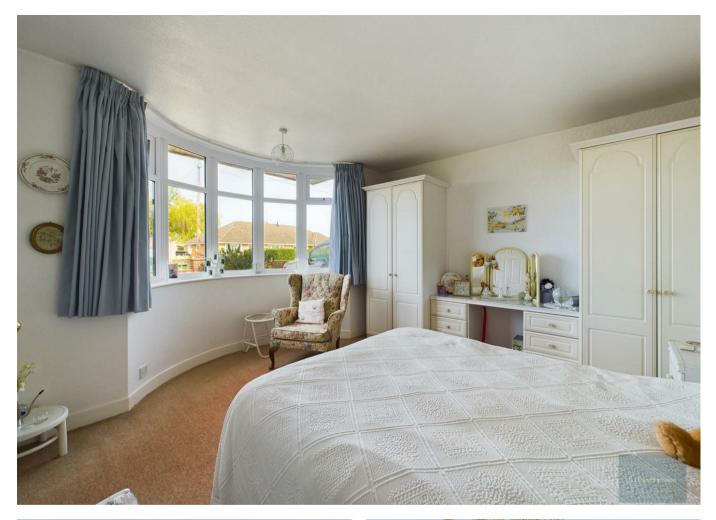

#### **BEDROOM ONE:**

With double glazed bay window to front, radiator, range of fitted furniture to include two wardrobes, dressing table and bed side tables.