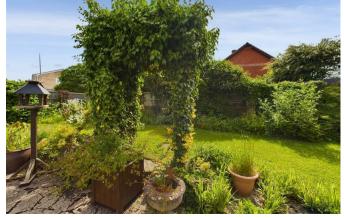

#### GARDENS:

Pretty gardens, to the front a mainly gravelled area with driveway parking. Side gated access. To the rear enclosed garden with paved seating areas, lawn and a variety of flowers, shrubs, trees and bushes plus a garden shed for storage.