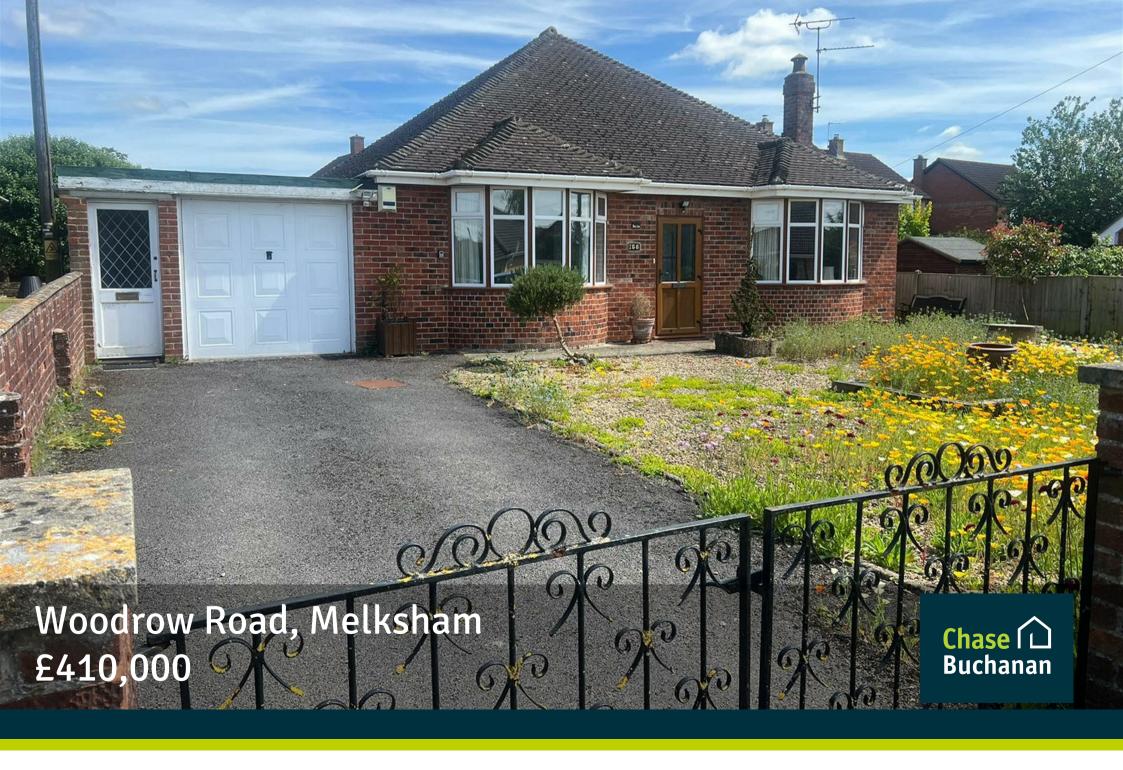

# **158 Woodrow Road** Melksham, SN12 7RQ

#### **DESCRIPTION:**

A delightful detached bungalow offering in our opinion much potential with versatile accommodation, set on a good sized plot with no chain. The bungalow comprises of entrance porch into hallway, living room, kitchen/dining room, garden room, inner hall, two bedrooms, attic room plus double garage along with driveway, front & rear gardens, Viewing highly recommended.

#### GARDENS:

Pretty gardens, to the front a mainly gravelled area with driveway parking. Side gated access. To the rear enclosed garden with paved seating areas, lawn and a variety of flowers, shrubs, trees and bushes plus a garden shed for storage.