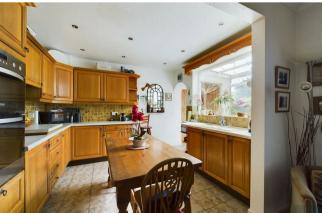

#### **KITCHEN/DINING ROOM:**

With borrowed light window, range of fitted base and wall units incorporating laminated work surfaces, built in gas hob, built in eye level double oven, integral under counter fridge, one and half bowl sink unit with mixer tap and cupboard under, radiator, through to:-