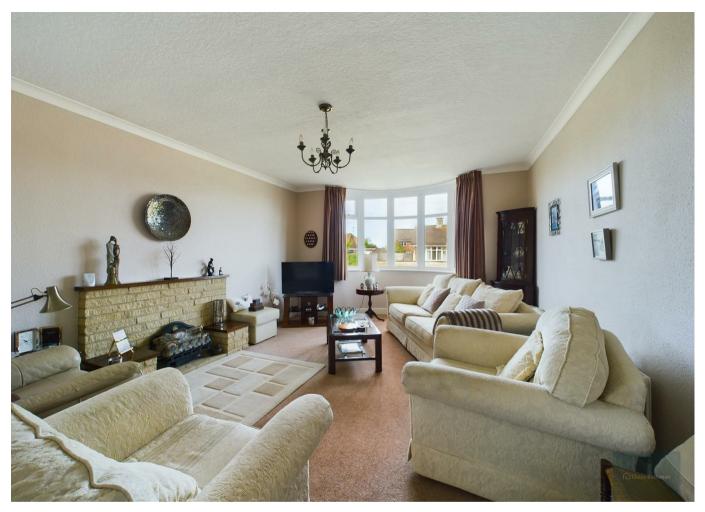

#### LOUNGE:

With double glazed bay window to front, double glazed feature arched window to side, two radiators.