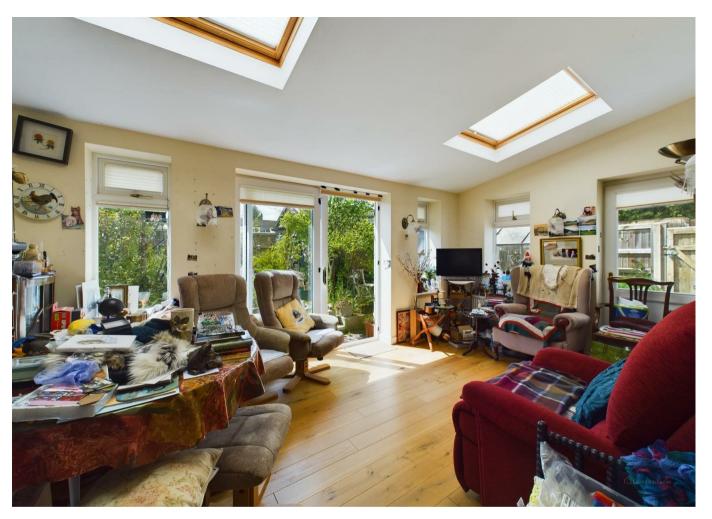

# LOUNGE/DINING AREA/KITCHEN/GARDEN ROOM:

#### LOUNGE:

With window to front, radiator, feature stone hearth.

#### **DINING AREA:**

Open plan

## **GARDEN ROOM:**

With twin velux windows, three further windows to rear, sliding patio doors opening into rear garden, separate half glazed door to garden.