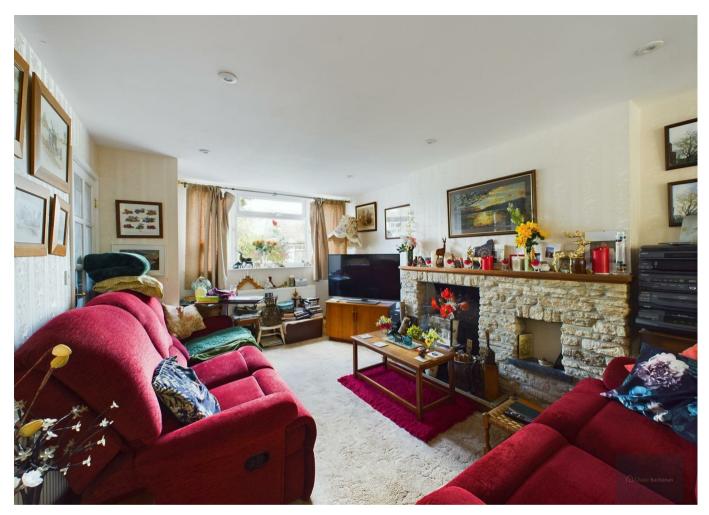

# LOUNGE/DINING AREA/KITCHEN/GARDEN ROOM:

#### LOUNGE:

With window to front, radiator, feature stone hearth.

#### **DINING AREA:**

Open plan