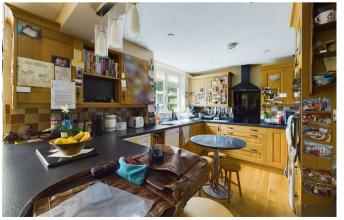

## KITCHEN:

With window to rear, range of fitted base and wall units with laminated work surfaces with rolled edge finish, built in Bosh electric hob with extractor hood over, built in eye level double oven, one and half bowl sink unit with mixer tap, plumbing for automatic dishwasher, breakfast bar, radiator, floor mounted Oil fired boiler supplying central heating and domestic hot water, (not tested by chase buchanan)