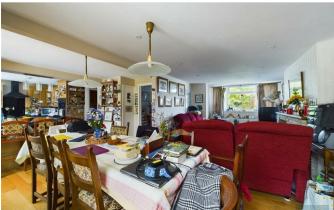

# LOUNGE/DINING AREA/KITCHEN/GARDEN ROOM:

#### **DINING AREA:**

Open plan

## KITCHEN:

With window to rear, range of fitted base and wall units with laminated work surfaces with rolled edge finish, built in Bosh electric hob with extractor hood over, built in eye level double oven, one and half bowl sink unit with mixer tap, plumbing for automatic dishwasher, breakfast bar, radiator, floor mounted Oil fired boiler supplying central heating and domestic hot water, (not tested by chase buchanan)