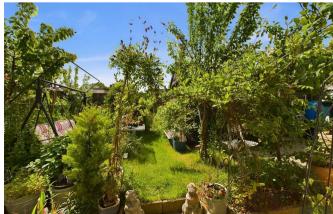

## **GARDENS:**

To the front there is parking with a driveway and small garden area. To the rear, with side access the garden has a shed, greenhouse, oil tank and a wide variety of flowers, shrubs and bushes.