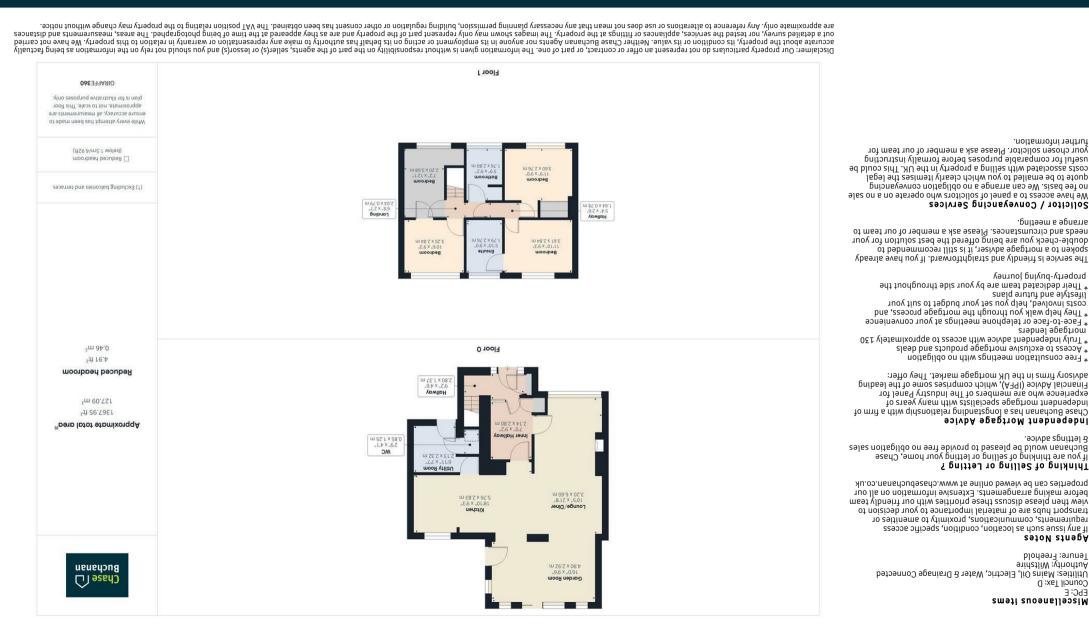

## **FIRST FLOOR:**

#### LANDING:

With loft access, doors to:-

#### INNER LANDING:

With loft access, radiator, doors to:-

#### **BEDROOM ONE:**

With window to rear, radiator.

## **EN SUITE SHOWER ROOM:**

with window to rear, shower cubicle with glass screen, wash hand basin within vanity unit, low level w.c., radiator.

## **BEDROOM TWO:**

With window to front, radiator.

# **BEDROOM THREE:**

With window to rear, radiator.

#### **BEDROOM FOUR:**

With window to front, radiator.

## BATHROOM:

With window to front, white suite comprises:- a panelled bath, separate enclosed shower cubicle, wash hand basin within vanity unit, low level w.c., radiator.