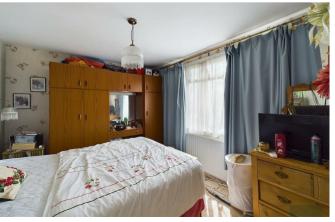

#### **BEDROOM ONE:**

With window to rear, radiator.

## **BEDROOM TWO:**

With window to front, radiator.

# **BEDROOM THREE:**

With window to rear, radiator.

#### **BEDROOM FOUR:**

With window to front, radiator.