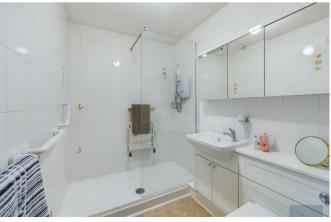

# SHOWER ROOM:

With modern fitted shower room comprises:- double shower with glass screen, low level wc, wash hand basin with matching vanity unit, wall mounted mirror door cabinets, wall heater, fully tiled walls.