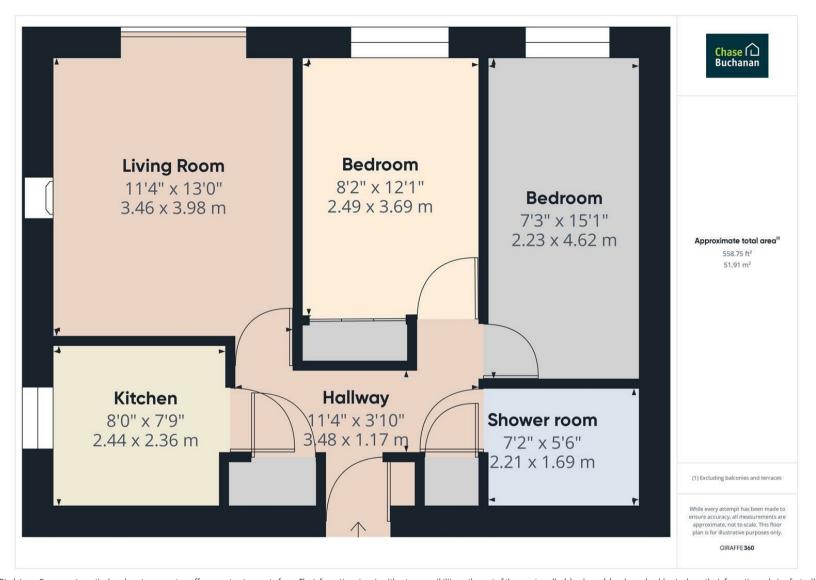

# **DESCRIPTION:**

Crown House is a popular retirement development in the centre of Melksham, designed with the over 60's in mind. The apartment is located with close access to a lift and having super views across the central gardens, we are most pleased to bring to the market this delightful second floor two bedroom apartment in the popular retirement complex of Crown House. The property provides entrance hall with storage cupboard, kitchen, lounge/diner, two bedrooms and modern shower room. Crown House benefits from communal facilities, resident carpark, scheme manager (part time), 24 hour careline and pretty well cared for gardens - VIEWING ESSENTIAL - LEASE UPDATED

#### LOUNGE/DINER:

With double glazed window with views overlooking the central gardens, night storage heater.

# KITCHEN:

With borrowed light window, attractive range of base and wall units incorporating stainless steel single drainer sink unit, built in electric hob with oven under and extractor hood over, part tiled walls, extractor fan, space for upright fridge/freezer.

# **BEDROOM ONE:**

With double glazed window, built in double door wardrobe with ample hanging and shelving space.

# **BEDROOM TWO:**

With double glazed window.

# SHOWER ROOM:

With modern fitted shower room comprises:- double shower with glass screen, low level wc, wash hand basin with matching vanity unit, wall mounted mirror door cabinets, wall heater, fully tiled walls.