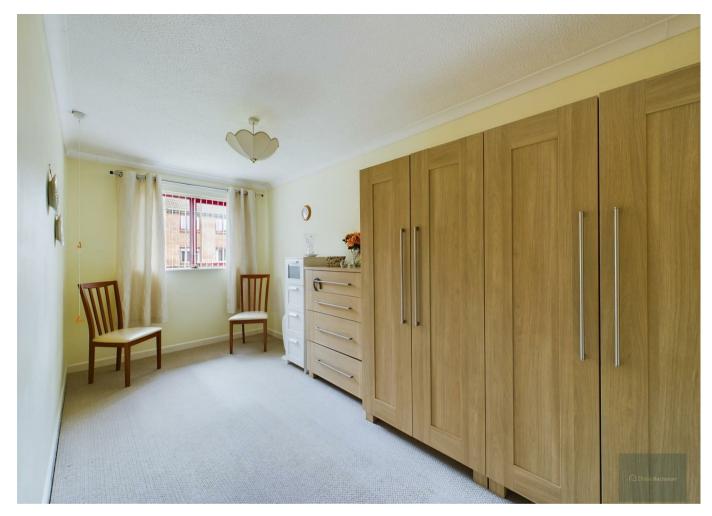

#### LOUNGE/DINER:

With double glazed window with views overlooking the central gardens, night storage heater.

# **BEDROOM ONE:**

With double glazed window, built in double door wardrobe with ample hanging and shelving space.

# **BEDROOM TWO:**

With double glazed window.