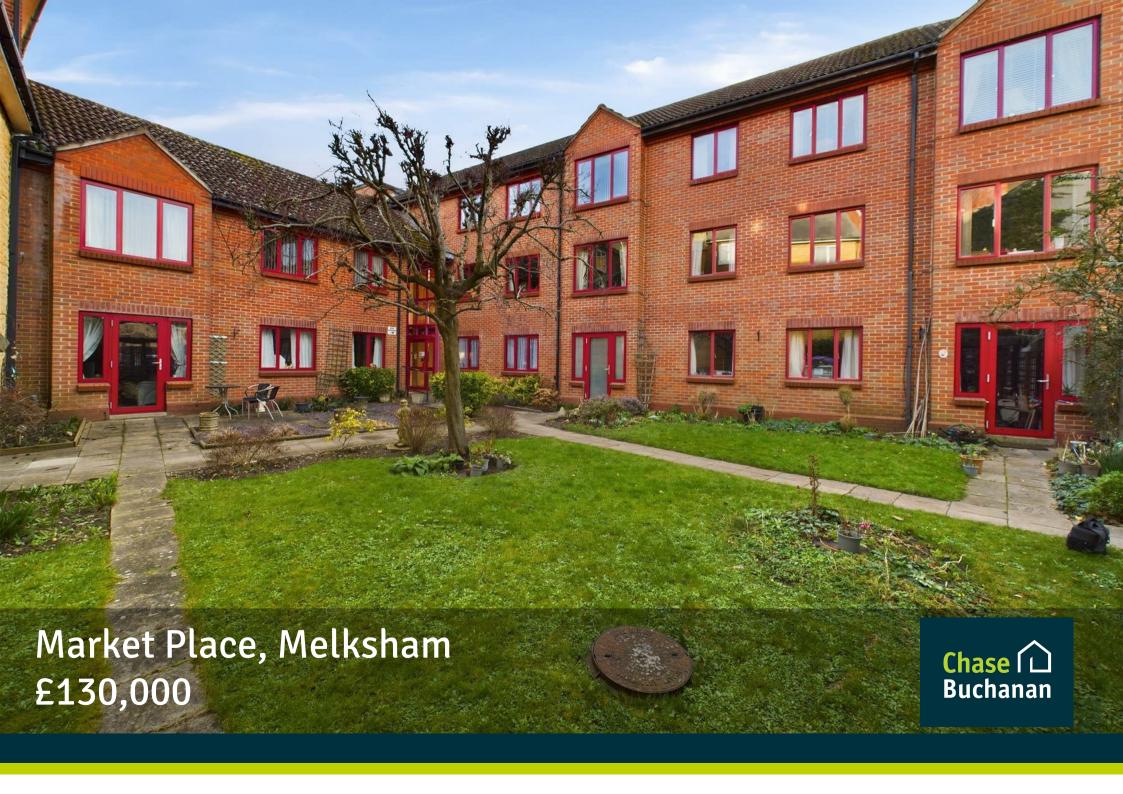

# **35 Crown House** Melksham, SN12 6ES

# **DESCRIPTION:**

Crown House is a popular retirement development in the centre of Melksham, designed with the over 60's in mind. The apartment is located with close access to a lift and having super views across the central gardens, we are most pleased to bring to the market this delightful second floor two bedroom apartment in the popular retirement complex of Crown House. The property provides entrance hall with storage cupboard, kitchen, lounge/diner, two bedrooms and modern shower room. Crown House benefits from communal facilities, resident carpark, scheme manager (part time), 24 hour careline and pretty well cared for gardens - VIEWING ESSENTIAL - LEASE UPDATED

# **COMMUNAL GROUNDS AND GARDENS:**

Pretty, well maintained grounds and gardens surround crown house. Residents communal carpark.