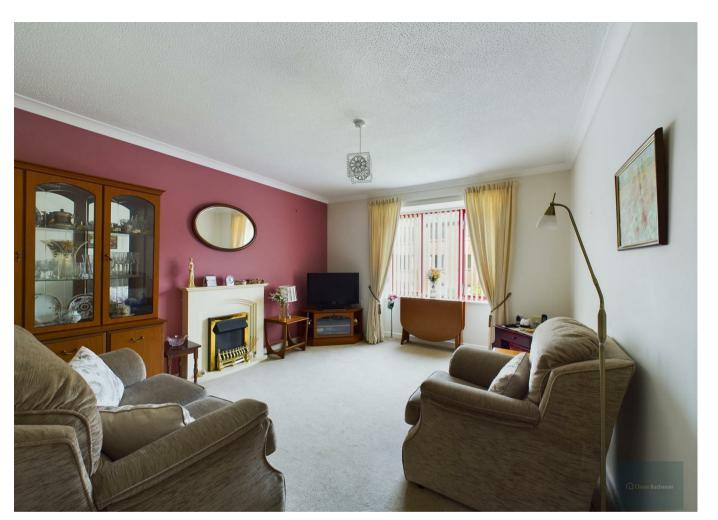

#### LOUNGE/DINER:

With double glazed window with views overlooking the central gardens, night storage heater.