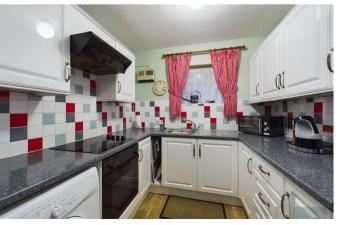

# KITCHEN:

With borrowed light window, attractive range of base and wall units incorporating stainless steel single drainer sink unit, built in electric hob with oven under and extractor hood over, part tiled walls, extractor fan, space for upright fridge/freezer.