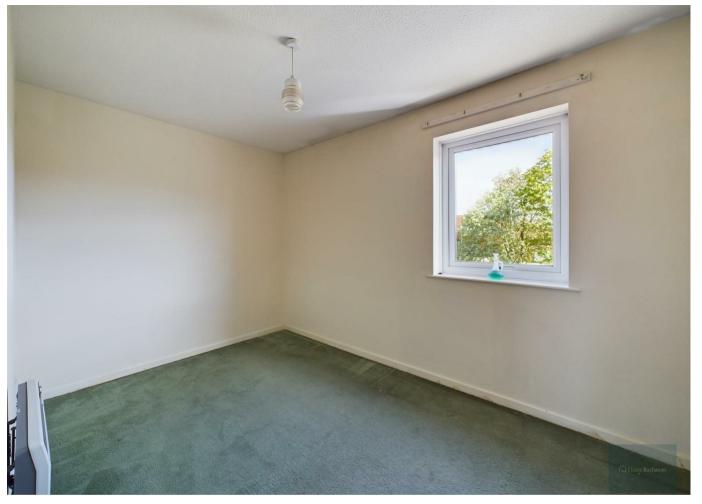

### LOUNGE:

With double glazed window to front, night storage heater, stairs to first floor.