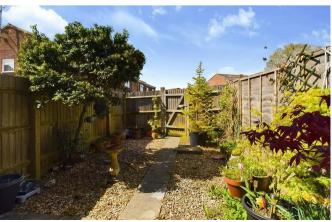

## **GARDEN:**

To the front a gravelled area with pathway to the front door. A pretty enclosed, level rear garden offers paved seating area, lawn and gateway to rear for access.