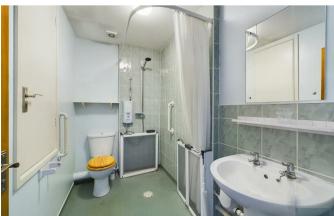

# WET ROOM:

With white suite comprises:- low level w.c., pedestal wash hand basin with wall mirror over, Mira shower, dimplex wall heater part tiled walls, cupboard housing hot water tank supplying central heating.