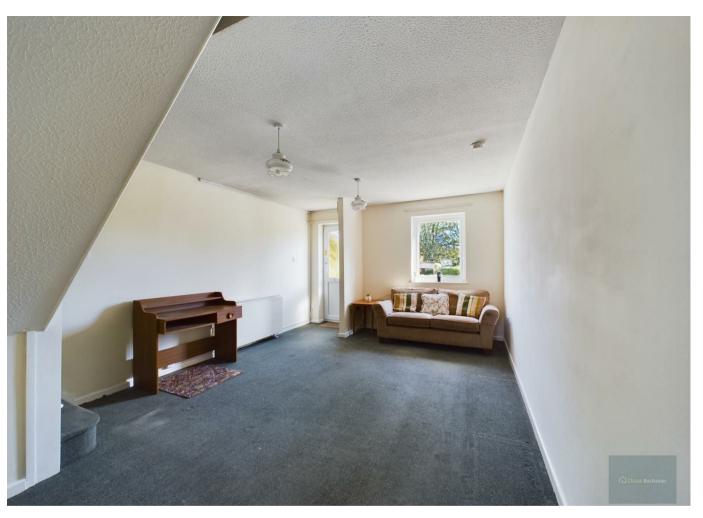

### LOUNGE:

With double glazed window to front, night storage heater, stairs to first floor.