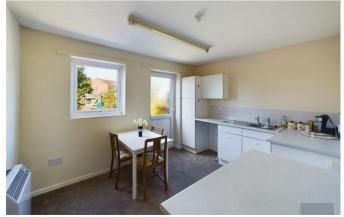

# KITCHEN/DINER:

With double glazed window to rear, range of mainly base units with stainless steel single drainer sink unit, plumbing for automatic washing machine, electric cooker point, night storage heater, half glazed door to garden.