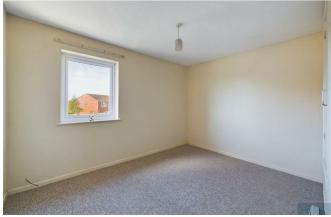

# **BEDROOM ONE:**

With double glazed window to rear, wall mounted electric panel heater.

## **BEDROOM TWO:**

With double glazed window to front, wall mounted electric panel heater.