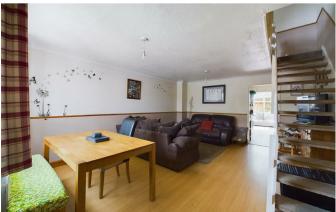

## LOUNGE/DINER:

With window to front, two radiators, open tread staircase to first floor, through to:-