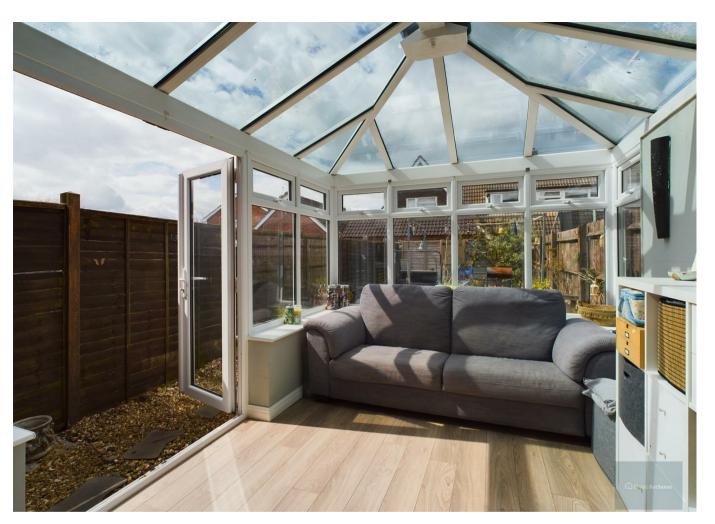

## **CONSERVATORY:**

With double glazed windows and double doors, low walling, radiator.