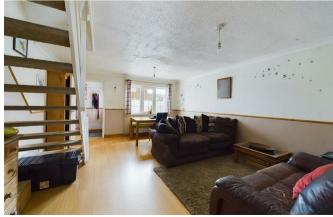

## LOUNGE/DINER:

With window to front, two radiators, open tread staircase to first floor, through to:-