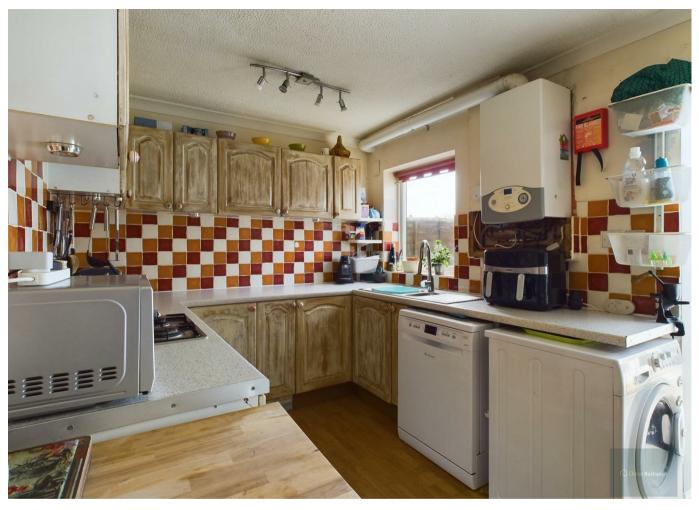

## KITCHEN:

With window to rear, range of base and wall units, stainless steel one and half bowl sink unit with mixer tap, built in hob with oven under and extractor hood over, plumbing for both dishwasher and washing machine, space for fridge/freezer, part tiled walls, radiator, wall mounted combi Ariston gas boiler supplying central heating and domestic hot water, (not tested by Chase Buchanan), through to:-