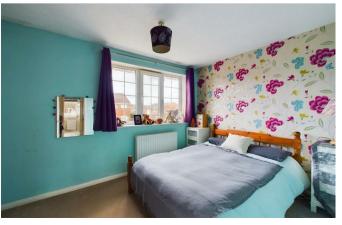

# **BEDROOM ONE:**

With window to front, radiator.

# **BEDROOM TWO:**

With window to rear, radiator.

## **BEDROOM THREE:**

With window to rear, radiator, built in cabin bed with wardrobe.