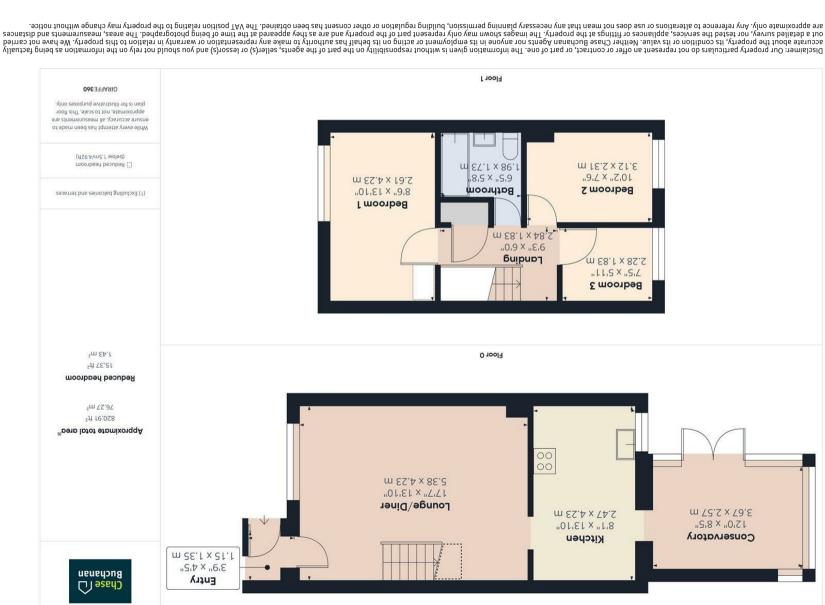

# FIRST FLOOR:

# LANDING:

With shelved storage cupboard, doors to:-

# **BEDROOM ONE:**

With window to front, radiator.

# **BEDROOM TWO:**

With window to rear, radiator.

## **BEDROOM THREE:**

With window to rear, radiator, built in cabin bed with wardrobe.

# **BATHROOM:**

With white suite, comprises:- bath with shower attachment to taps, pedestal wash hand basin, low level w.c., radiator, part tiled walls, extractor fan.