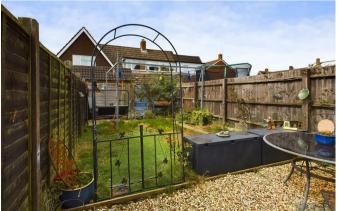

## **GARDENS:**

To the front mainly gravelled for parking with a pathway to the side and storage cupboard. To the rear the garden is level, enclosed and mainly lawn and paved patio. Outside tap and electric outlet. A gateway to the rear gives access.