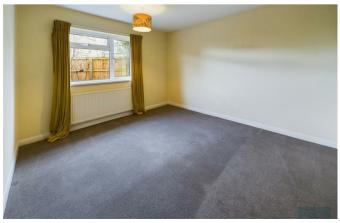

#### **BEDROOM ONE:**

With double glazed window to front, radiator.

#### **BEDROOM TWO:**

With double glazed window to rear, radiator.

#### **BEDROOM THREE:**

With double glazed window to front, radiator.