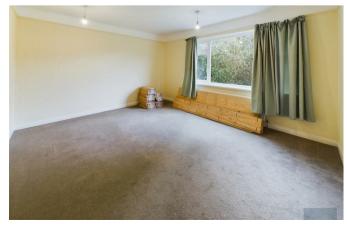

# LOUNGE/DINER:

With double glazed picture window to front and side, two radiators,