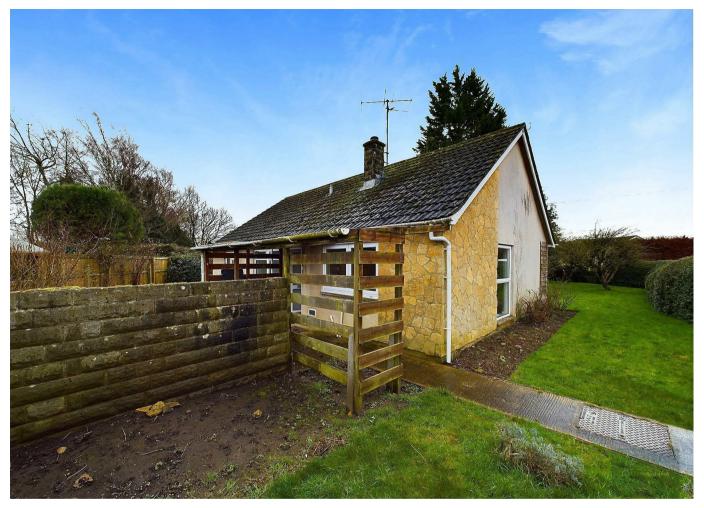

# **DESCRIPTION:**

NO CHAIN - Located in the heart of the beautiful village of Broughton Gifford, this detached bungalow, set on a generous corner plot has much to offer. The good sized accommodation includes entrance hall, lounge/diner, kitchen, three double bedrooms and bathroom. Viewing is essential to fully appreciate in our opinion the potential in this delightful bungalow.

#### **GARDENS:**

The bungalow stands within a particularly generous corner plot with mainly lawn to the front with established trees and bushes. To the rear covered area, paved seating area and oil tank.

#### GARAGE:

Single garage with up and over door. Parking to the front.