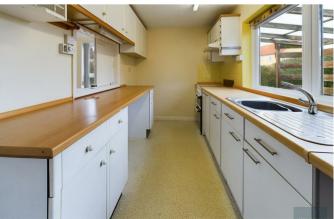

#### **KITCHEN:**

With double glazed window to rear, range of base and wall units incorporating stainless steel single drainer sink unit with mixer tap, plumbing for automatic washing machine, free standing cooker, (not tested), floor mounted oil fired boiler supplying central heating and domestic hot water, (not tested).