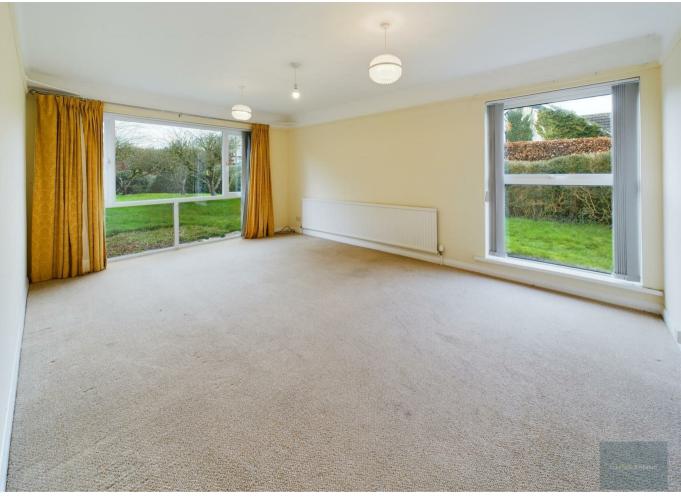

# LOUNGE/DINER:

With double glazed picture window to front and side, two radiators,