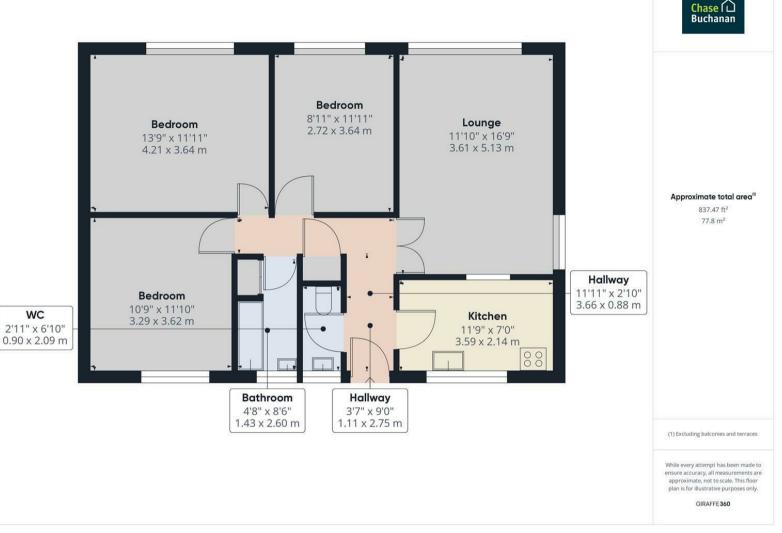

# **DESCRIPTION:**

NO CHAIN - Located in the heart of the beautiful village of Broughton Gifford, this detached bungalow, set on a generous corner plot has much to offer. The good sized accommodation includes entrance hall, lounge/diner, kitchen, three double bedrooms and bathroom. Viewing is essential to fully appreciate in our opinion the potential in this delightful bungalow.

# HALLWAY:

With radiator, loft access, storage cupboard, doors to:-

# **CLOAKROOM:**

With double glazed window to rear, low level w.c., wash hand basin, radiator.

# LOUNGE/DINER:

With double glazed picture window to front and side, two radiators,

#### **KITCHEN:**

With double glazed window to rear, range of base and wall units incorporating stainless steel single drainer sink unit with mixer tap, plumbing for automatic washing machine, free standing cooker, (not tested), floor mounted oil fired boiler supplying central heating and domestic hot water, (not tested).

#### **BEDROOM ONE:**

With double glazed window to front, radiator.

#### **BEDROOM TWO:**

With double glazed window to rear, radiator.

#### **BEDROOM THREE:**

With double glazed window to front, radiator.

#### **BATHROOM:**

With double glazed window to the rear, panelled bath with shower over, wash hand basin, radiator, airing cupboard with hot water cylinder.