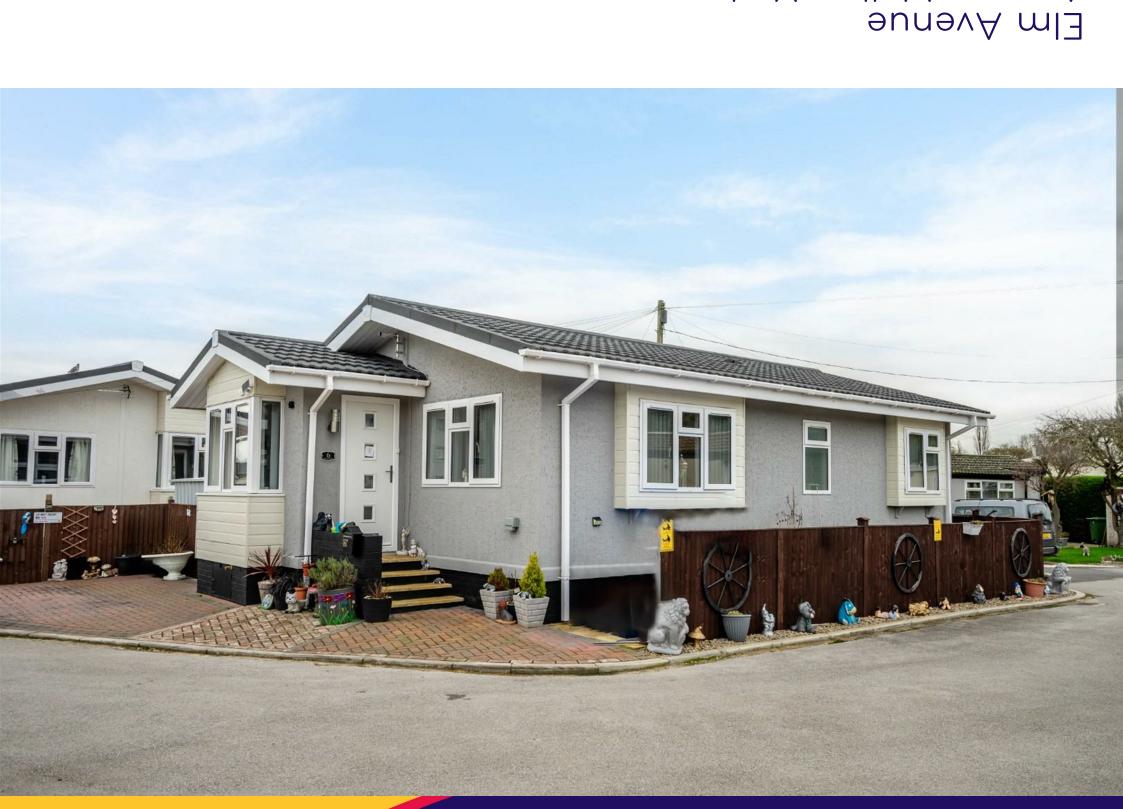

YOS3 SUR Acaster Malbis, York

A - bned xeT lionuo D Leasehold

- A Modern Park Home
- Corner Plot
- Room Ensuite Bathroom & Dressing
- Two Bedrooms
- 3 Year Old Park Home

3.8m x 2.9m 3.8m x 2.9m

702 sq.ft. (65.2 sq.m.) approx.

## Elm Avenue Acaster Malbis, York YO23 2UR

£160,000

2

Owned from new 3 years ago, this modern park home comes with 7 years remianing on the warranty and offers a bright and spacious feel on a wonderful development.

A very modern park home set on a corner plot and situated in this popular development to the south of York near Acaster Malbis. Exclusive to those over 50, this development has a lovely sense of community and offers easy access to York city centre, either by car or public transport.