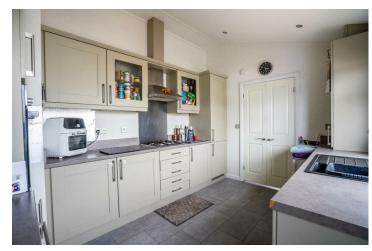

The accommodation is bright and airy comprising a generous living room open plan to a separate dining space and spacious kitchen with shaker style kitchen units. Unlike some homes on the development, this property offers a modern shower room and generous en-suite off the master bedroom. The master bedrooms also boasts a walk in wardrobe.