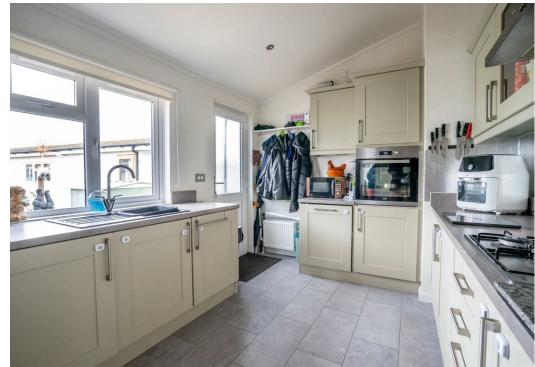

The accommodation is bright and airy comprising a generous living room open plan to a separate dining space and spacious kitchen with shaker style kitchen units. Unlike some homes on the development, this property offers a modern shower room and generous en-suite off the master bedroom. The master bedrooms also boasts a walk in wardrobe.