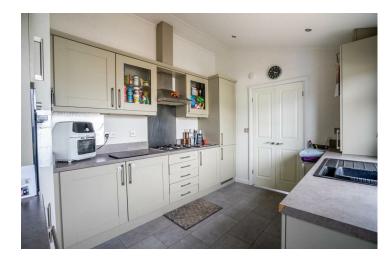

The accommodation is bright and airy comprising a generous living room open plan to a separate dining space and spacious kitchen with shaker style kitchen units. Unlike some homes on the development, this property offers a modern shower room and generous en-suite off the master bedroom. The master bedrooms also boasts a walk in wardrobe.