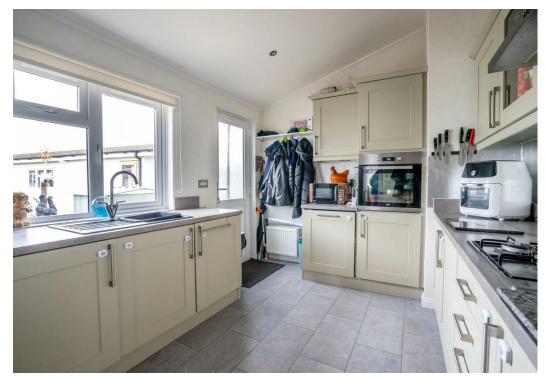

The accommodation is bright and airy comprising a generous living room open plan to a separate dining space and spacious kitchen with shaker style kitchen units. Unlike some homes on the development, this property offers a modern shower room and generous en-suite off the master bedroom. The master bedrooms also boasts a walk in wardrobe.