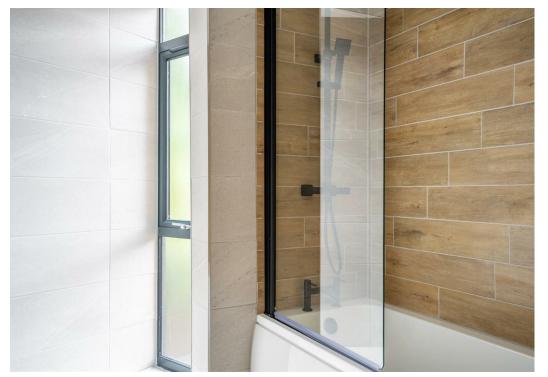

To the first floor are two double bedrooms both with aluminium Juliette balconies and a central family bathroom with an architectural feature window. The modern bathroom includes illuminated mirror, shaving point and a three piece bathroom suite with matt black taps and shower screen. The oak effect plank floor tiles are complimented by the light grey full height wall tiles. To the second floor is a full main bedroom suite with roof lights, ensuite four piece bathroom and a study or dressing room.