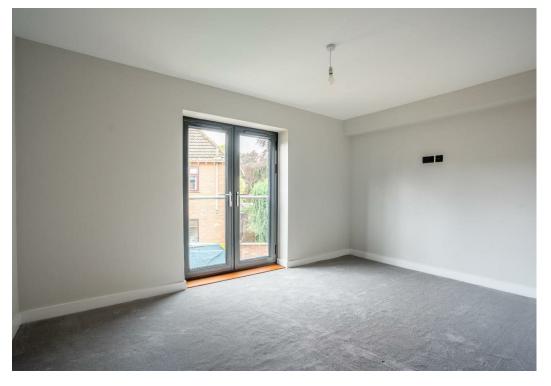

To the first floor are two double bedrooms both with aluminium Juliette balconies and a central family bathroom with an architectural feature window. The modern bathroom includes illuminated mirror, shaving point and a three piece bathroom suite with matt black taps and shower screen. The oak effect plank floor tiles are complimented by the light grey full height wall tiles. To the second floor is a full main bedroom suite with roof lights, ensuite four piece bathroom and a study or dressing room.