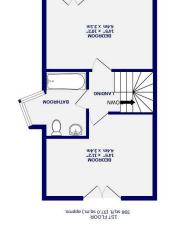

To the first floor are two double bedrooms both with aluminium Juliette balconies and a central family bathroom with an architectural feature window. The modern bathroom includes illuminated mirror, shaving point and a three piece bathroom suite with matt black taps and shower screen. The oak effect plank floor tiles are complimented by the light grey full height wall tiles. To the second floor is a full main bedroom suite with roof lights, ensuite four piece bathroom and a study or dressing room.