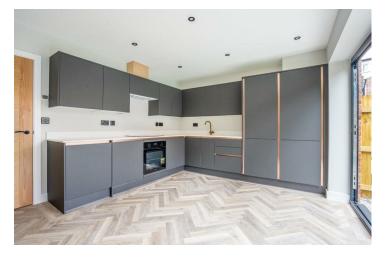

The accommodation in brief, entering the property through the side hallway which includes a ground floor W.C and the staircase with a luxury vinyl tile in a herringbone pattern and underfloor heating throughout the ground floor. To the front of the property is a modern living room with dual aspect windows and oak doors. To the rear is and open plan dining/ kitchen in pencil grey with and copper trim and matching taps. The white quartz worktops includes a feature glass splashback to the cooker. The aluminium bifold doors open onto the rear garden creating a light dining space with easy access onto the garden.