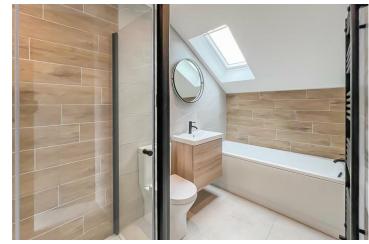

To the first floor are two double bedrooms both with aluminium Juliette balconies and a central family bathroom with an architectural feature window. The modern bathroom includes illuminated mirror, shaving point and a three piece bathroom suite with matt black taps and shower screen. The oak effect plank floor tiles are complimented by the light grey full height wall tiles. To the second floor is a full main bedroom suite with roof lights, ensuite four piece bathroom and a study or dressing room.