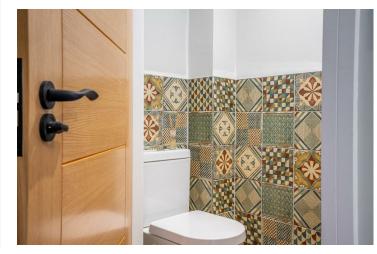

The accommodation in brief, entering the property through the side hallway which includes a ground floor W.C and the staircase with a luxury vinyl tile in a herringbone pattern and underfloor heating throughout the ground floor. To the front of the property is a modern living room with dual aspect windows and oak doors. To the rear is and open plan dining/ kitchen in pencil grey with and copper trim and matching taps. The white quartz worktops includes a feature glass splashback to the cooker. The aluminium bifold doors open onto the rear garden creating a light dining space with easy access onto the garden.