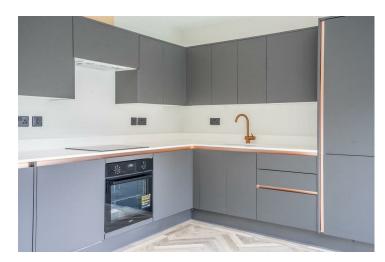

The accommodation in brief, entering the property through the side hallway which includes a ground floor W.C and the staircase with a luxury vinyl tile in a herringbone pattern and underfloor heating throughout the ground floor. To the front of the property is a modern living room with dual aspect windows and oak doors. To the rear is and open plan dining/ kitchen in pencil grey with and copper trim and matching taps. The white quartz worktops includes a feature glass splashback to the cooker. The aluminium bifold doors open onto the rear garden creating a light dining space with easy access onto the garden.