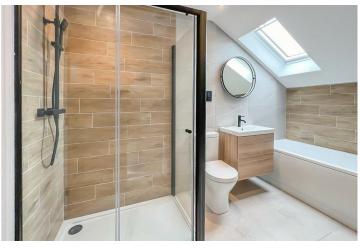

To the first floor are two double bedrooms both with aluminium Juliette balconies and a central family bathroom with an architectural feature window. The modern bathroom includes illuminated mirror, shaving point and a three piece bathroom suite with matt black taps and shower screen. The oak effect plank floor tiles are complimented by the light grey full height wall tiles. To the second floor is a full main bedroom suite with roof lights, ensuite four piece bathroom and a study or dressing room.