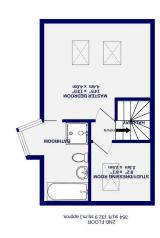

To the first floor are two double bedrooms both with aluminium Juliette balconies and a central family bathroom with an architectural feature window. The modern bathroom includes illuminated mirror, shaving point and a three piece bathroom suite with matt black taps and shower screen. The oak effect plank floor tiles are complimented by the light grey full height wall tiles. To the second floor is a full main bedroom suite with roof lights, ensuite four piece bathroom and a study or dressing room.