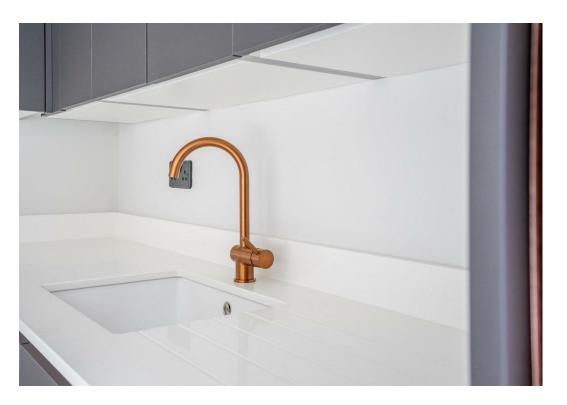

The accommodation in brief, entering the property through the side hallway which includes a ground floor W.C and the staircase with a luxury vinyl tile in a herringbone pattern and underfloor heating throughout the ground floor. To the front of the property is a modern living room with dual aspect windows and oak doors. To the rear is and open plan dining/ kitchen in pencil grey with and copper trim and matching taps. The white quartz worktops includes a feature glass splashback to the cooker. The aluminium bifold doors open onto the rear garden creating a light dining space with easy access onto the garden.