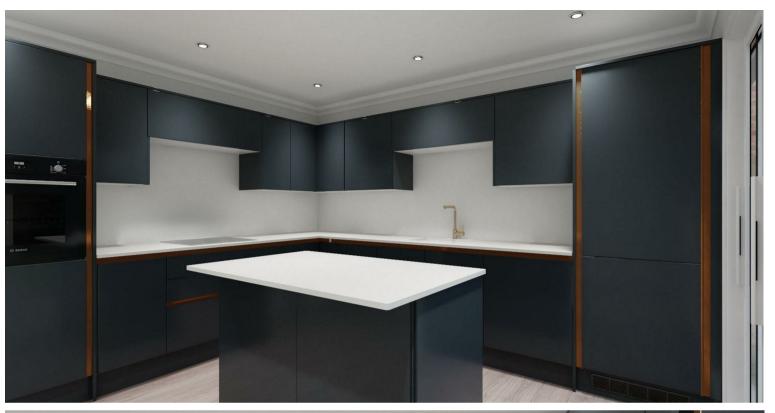

The accommodation in brief, entering the property through the front hallway which includes a ground floor W.C and the staircase with a luxury vinyl tile in a herringbone pattern and underfloor heating throughout the ground floor. To the front of the property is a modern living room with dual aspect windows and oak doors. To the rear is the open plan dining/ kitchen in pencil grey with and copper trim and matching taps. The white quartz worktops include a central island with a breakfast bar and feature glass splashback to the cooker. The aluminium bifold doors open onto the rear garden creating a light dining space with easy access onto the garden.