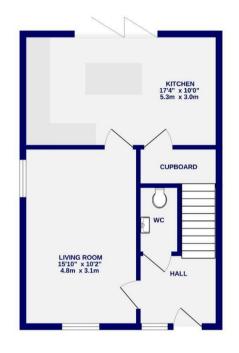

The accommodation in brief, entering the property through the front hallway which includes a ground floor W.C and the staircase with a luxury vinyl tile in a herringbone pattern and underfloor heating throughout the ground floor. To the front of the property is a modern living room with dual aspect windows and oak doors. To the rear is the open plan dining/ kitchen in pencil grey with and copper trim and matching taps. The white quartz worktops include a central island with a breakfast bar and feature glass splashback to the cooker. The aluminium bifold doors open onto the rear garden creating a light dining space with easy access onto the garden.

## TOTAL FLOOR AREA: 892 sq.ft. (82.8 sq.m.) approx.

Whilst every attempt has been made to areaure the accurage of the floopian contained here, measureme of doors, windows, comis and any other terms are approximate and no responsibility is alsen for any enterprospective purchaser. The services, systems and applicares shown have not been rested and no gurant as to their operating or efficiency can be given as to their operating or efficiency can be given.