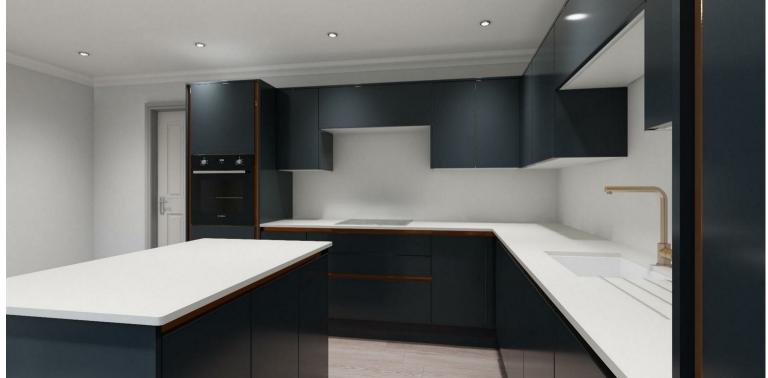

The accommodation in brief, entering the property through the front hallway which includes a ground floor W.C and the staircase with a luxury vinyl tile in a herringbone pattern and underfloor heating throughout the ground floor. To the front of the property is a modern living room with dual aspect windows and oak doors. To the rear is the open plan dining/ kitchen in pencil grey with and copper trim and matching taps. The white quartz worktops include a central island with a breakfast bar and feature glass splashback to the cooker. The aluminium bifold doors open onto the rear garden creating a light dining space with easy access onto the garden.