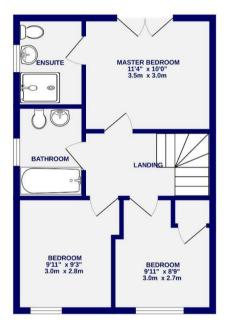

To the first floor are three double bedrooms, a central family bathroom, with the main bedroom benefitting from a Juliette balcony and an ensuite bathroom. The modern bathrooms include illuminated mirrors, shaving points and a three piece suite with matt black taps and shower screen. The oak effect plank floor tiles are complimented by the light grey full height wall tiles.

## TOTAL FLOOR AREA: 892 sq.ft. (82.8 sq.m.) approx.

Whilst every attempt has been made to areaure the accurage of the floopian contained here, measureme of doors, windows, comis and any other terms are approximate and no responsibility is alsen for any enterprospective purchaser. The services, systems and applicares shown have not been rested and no gurant as to their operating or efficiency can be given as to their operating or efficiency can be given.