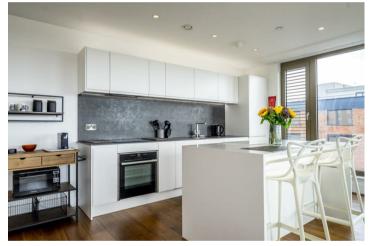

Ryedale House is a newly converted development of residential apartments arranged over seven floors, with the advantage of a secure parking space with an electric car charging point and a grand entrance foyer with concierge service. The apartment includes underfloor heating to the wooden floors of the lounge and hallway as well as in each of the tiled bathrooms.

| Kitchen/Living/Dining Room | 7050mm x 6020mm |
|----------------------------|-----------------|
| Bedroom 1                  | 4010mm x 3910mm |
| Bedroom 2                  | 4065mm x 2770mm |

- Column