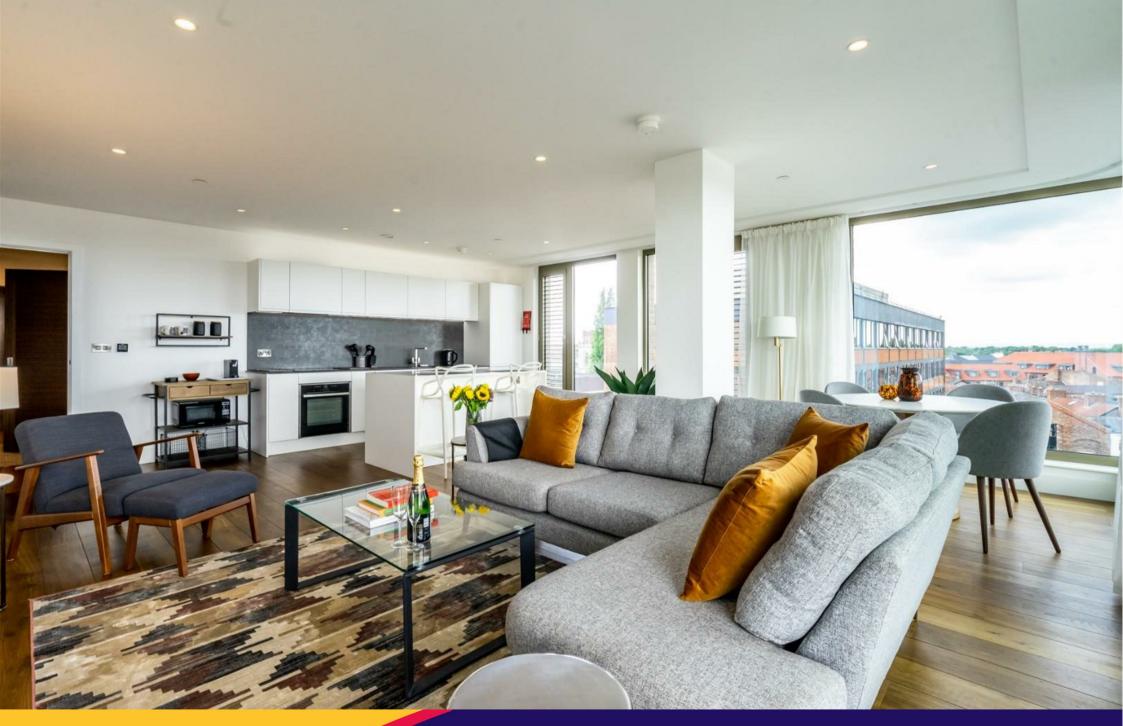

Ryedale House 58 -60, Piccadilly, York YO1 9NX

£550,000

2

A two bedroom, sixth floor apartment, with floor to ceiling windows and a remarkable corner of glass, means this property is sure to appeal to a range of purchasers. Furnished to an exceptionally high standard throughout and all furnishings are all included in the sale.

Located in the sought after Ryedale House an exclusive luxury apartment building within York's historic city walls. Situated on the sixth floor, this two double bedroom apartment with main en-suite bathroom and separate family bathroom is ideal for either city central living or as a holiday home.

Ryedale House is a newly converted development of residential apartments arranged over seven floors, with the advantage of a secure parking space with an electric car charging point and a grand entrance foyer with concierge service. The apartment includes underfloor heating to the wooden floors of the lounge and hallway as well as in each of the tiled bathrooms.

| Kitchen/Living/Dining Room | 7050mm x 6020mm |
|----------------------------|-----------------|
| Bedroom 1                  | 4010mm x 3910mm |
| Bedroom 2                  | 4065mm x 2770mm |

- Column