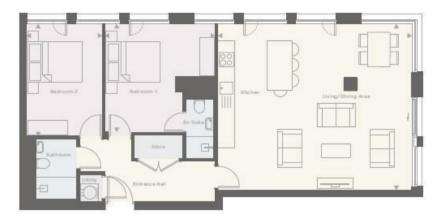

| Kitchen/Living/Dining Room | 7050mm x 6020mm |
|----------------------------|-----------------|
| Bedroom 1                  | 4010mm x 3910mm |
| Bedroom 2                  | 4065mm x 2770mm |

- Column