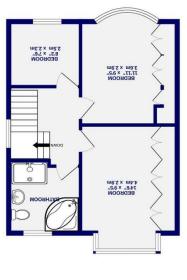

YOZ4 1NF , York

Dringthorpe Road

GROUND FLOOR 726 sq.ft. (67.4 sq.m.) approx.

197 FLOOR 495 sq.ft. (46.0 sq.m.) approx.