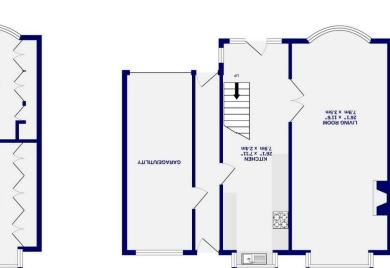

YOZ4 1NF , York

Dringthorpe Road

GROUND FLOOR 726 sq.ft. (67.4 sq.m.) approx.

197 FLOOR 495 sq.ft. (46.0 sq.m.) approx.