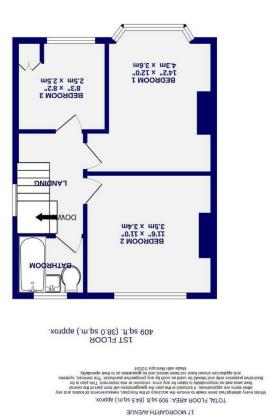

The property has been the subject of a tasteful scheme of modernisation and refurbishment over recent years with the accommodation including two reception rooms, with the rear reception room opening into a conservatory to take full advantage of the walled garden at the rear all year round. There is a modern kitchen, three bedrooms and a bathroom on the first floor whilst outside, in addition to the south facing garden is parking for several vehicles and a single garage.