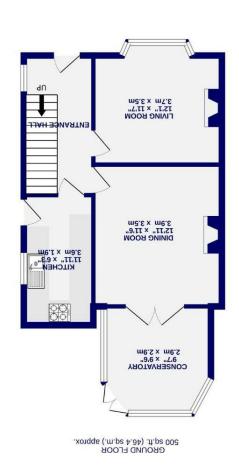

The property has been the subject of a tasteful scheme of modernisation and refurbishment over recent years with the accommodation including two reception rooms, with the rear reception room opening into a conservatory to take full advantage of the walled garden at the rear all year round. There is a modern kitchen, three bedrooms and a bathroom on the first floor whilst outside, in addition to the south facing garden is parking for several vehicles and a single garage.