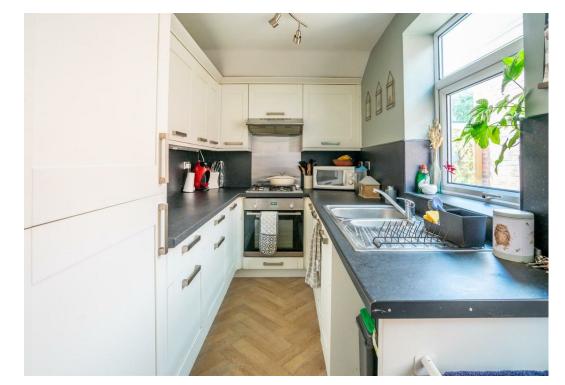

The property has been the subject of a tasteful scheme of modernisation and refurbishment over recent years with the accommodation including two reception rooms, with the rear reception room opening into a conservatory to take full advantage of the walled garden at the rear all year round. There is a modern kitchen, three bedrooms and a bathroom on the first floor whilst outside, in addition to the south facing garden is parking for several vehicles and a single garage.