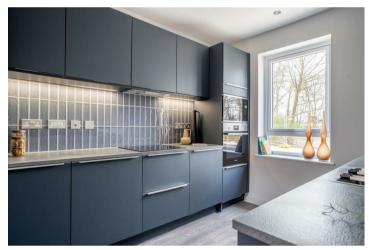

Offering over 1,100 square feet of living accommodation, The Clifford showcases a contemporary design throughout, making it an ideal property for a variety of buyers.

The property opens into an inviting entrance hall that leads to the spacious kitchen diner. A large window overlooking the front aspect floods the space with natural light, highlighting the Amtico flooring that extends throughout the ground floor. The kitchen features a stylish selection of contemporary wall and base units, complemented by sleek fixtures, fittings, and coordinating splashback tiles. Fully equipped for modern living, the kitchen includes integrated Bosch appliances, including a fan oven, microwave, and induction hob.