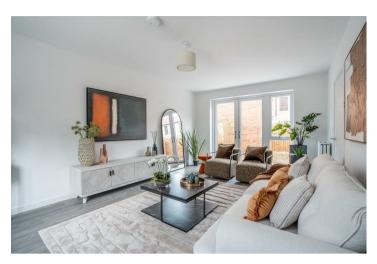

At the rear of the property is a generous living room with French doors that provide direct access to the private garden. Completing the ground floor is a convenient cloakroom and a deep understairs storage cupboard, accessible from the living room.