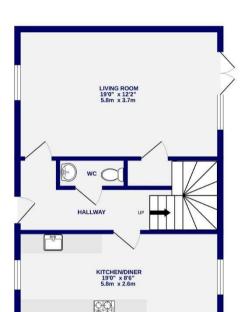

Offering over 1,100 square feet of living accommodation, The Clifford showcases a contemporary design throughout, making it an ideal property for a variety of buyers.

The property opens into an inviting entrance hall that leads to the spacious kitchen diner. A large window overlooking the front aspect floods the space with natural light, highlighting the Amtico flooring that extends throughout the ground floor. The kitchen features a stylish selection of contemporary wall and base units, complemented by sleek fixtures, fittings, and coordinating splashback tiles. Fully equipped for modern living, the kitchen includes integrated Bosch appliances, including a fan oven, microwave, and induction hob.

At the rear of the property is a generous living room with French doors that provide direct access to the private garden. Completing the ground floor is a convenient cloakroom and a deep understairs storage cupboard, accessible from the living room.

GROUND FLOOR 524 sq.ft. (48.7 sq.m.) approx.

1ST FLOOR

524 sq.ft. (48.7 sq.m.) approx.