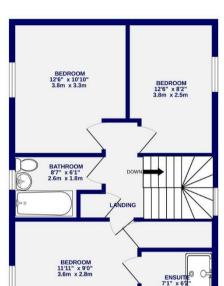

On the first floor are three generously sized double bedrooms. The master bedroom boasts a luxurious walk-in wardrobe, positioned adjacent to the three-piece ensuite shower room. Off the landing is the family bathroom, which features a Vitra toilet, basin, and bath with an overhead shower. Complemented by Vado brassware and stylish geometric-patterned floor tiles, the bathroom and ensuite offer a sense of luxury and relaxation.

GROUND FLOOR 524 sq.ft. (48.7 sq.m.) approx.

1ST FLOOR

524 sq.ft. (48.7 sq.m.) approx.