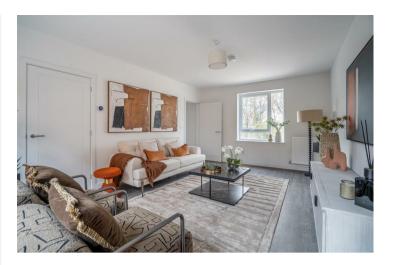

At the rear of the property is a generous living room with French doors that provide direct access to the private garden. Completing the ground floor is a convenient cloakroom and a deep understairs storage cupboard, accessible from the living room.