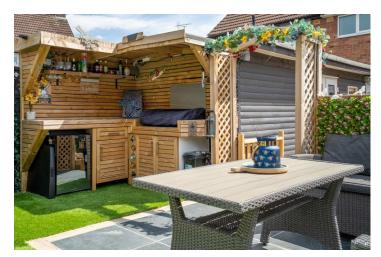

On the first floor are two well proportioned double bedrooms, one enhanced with attractive wall panelling, along with a contemporary three piece family bathroom.

three piece family bathroom. The master bedroom occupies the top floor and benefits from elegant downlighting, Velux windows for natural light, and excellent storage solutions including built in cupboards. Outside, the rear garden has been meticulously landscaped to create a low maintenance and highly versatile outdoor space. It features artificial grass, stylish tiling, and a bespoke wooden bar, along with a shed for additional storage. At the rear of the garden is a purpose built, fully insulated home office with skylights, power, and heating -perfect as a workspace playmount or unext nome. perfect as a workspace, playroom, or guest room.