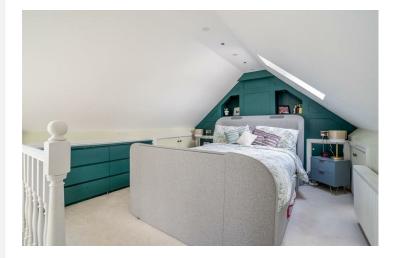

On the first floor are two well proportioned double bedrooms, one enhanced with attractive wall panelling, along with a contemporary three piece family bathroom.

three piece family bathroom. The master bedroom occupies the top floor and benefits from elegant downlighting, Velux windows for natural light, and excellent storage solutions including built in cupboards. Outside, the rear garden has been meticulously landscaped to create a low maintenance and highly versatile outdoor space. It features artificial grass, stylish tiling, and a bespoke wooden bar, along with a shed for additional storage. At the rear of the garden is a purpose built, fully insulated home office with skylights, power, and heating -perfect as a workspace playmount or unext nome. perfect as a workspace, playroom, or guest room.