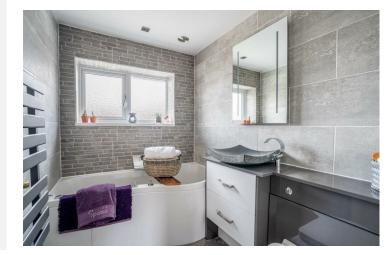

To the rear, the upgraded kitchen diner is beautifully appointed with modern wall and base units, stylish worktops and splashbacks, and immaculate flooring. Completing the ground floor is a recently installed shower room featuring sleek black fixtures and fittings, modern tiling, and elegant lighting.

On the first floor are two well proportioned double bedrooms, one enhanced with attractive wall panelling, along with a contemporary three piece family bathroom.

three piece family bathroom. The master bedroom occupies the top floor and benefits from elegant downlighting, Velux windows for natural light, and excellent storage solutions including built in cupboards. Outside, the rear garden has been meticulously landscaped to create a low maintenance and highly versatile outdoor space. It features artificial grass, stylish tiling, and a bespoke wooden bar, along with a shed for additional storage. At the rear of the garden is a purpose built, fully insulated home office with skylights, power, and heating -perfect as a workspace playmount or unext nome. perfect as a workspace, playroom, or guest room.