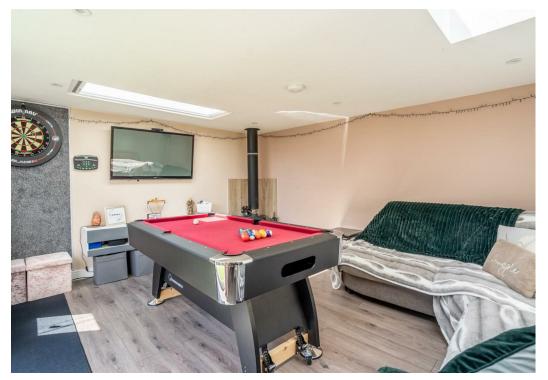

Inside, the home opens with an entrance hall leading into a spacious reception room on the left. This generous living space comfortably accommodates a variety of furnishings and is centred around a stunning media wall with contemporary acoustic panelling and stylish ceiling lighting.

To the rear, the upgraded kitchen diner is beautifully appointed with modern wall and base units, stylish worktops and splashbacks, and immaculate flooring. Completing the ground floor is a recently installed shower room featuring sleek black fixtures and fittings, modern tiling, and elegant lighting.