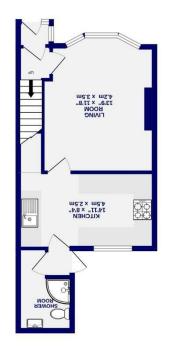

GROUND FLOOR 396 sq.ft. (36.9 sq.m.) approx.

1ST FLOOR 330 sq.ft. (30.7 sq.m.) approx.

xorqqs (.m.pa 0.18) .ft.pa ST8 : ABRA ROOJA JATOT

floor area and no responsibility is taken to been tested and illustrative purposes only and should be used as such by any and annitative purposes of the second sec

Inside, the home opens with an entrance hall leading into a spacious reception room on the left. This generous living space comfortably accommodates a variety of furnishings and is centred around a stunning media wall with contemporary acoustic panelling and stylish ceiling lighting.

To the rear, the upgraded kitchen diner is beautifully appointed with modern wall and base units, stylish worktops and splashbacks, and immaculate flooring. Completing the ground floor is a recently installed shower room featuring sleek black fixtures and fittings, modern tiling, and elegant lighting.