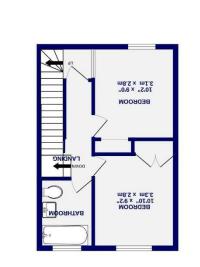

GROUND FLOOR 396 sq.ft. (36.9 sq.m.) approx.

1ST FLOOR 330 sq.ft. (30.7 sq.m.) approx.

xorqqs (.m.pa 0.18) .ft.pa ST8 : ABRA ROOJA JATOT

floor area and no responsibility is taken to been tested and illustrative purposes only and should be used as such by any and annitative purposes of the second sec

On the first floor are two well proportioned double bedrooms, one enhanced with attractive wall panelling, along with a contemporary three piece family bathroom.

three piece family bathroom. The master bedroom occupies the top floor and benefits from elegant downlighting, Velux windows for natural light, and excellent storage solutions including built in cupboards. Outside, the rear garden has been meticulously landscaped to create a low maintenance and highly versatile outdoor space. It features artificial grass, stylish tiling, and a bespoke wooden bar, along with a shed for additional storage. At the rear of the garden is a purpose built, fully insulated home office with skylights, power, and heating -perfect as a workspace playmount or unext nome. perfect as a workspace, playroom, or guest room.