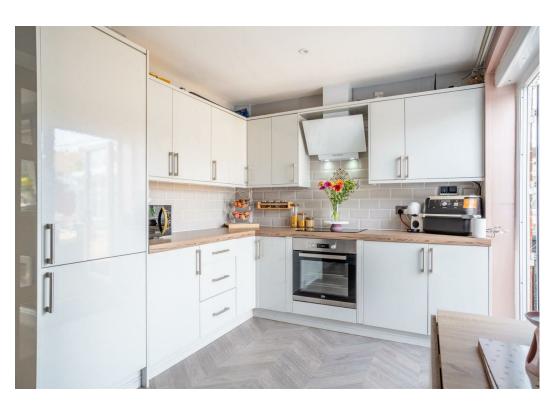

To the rear, the upgraded kitchen diner is beautifully appointed with modern wall and base units, stylish worktops and splashbacks, and immaculate flooring. Completing the ground floor is a recently installed shower room featuring sleek black fixtures and fittings, modern tiling, and elegant lighting.