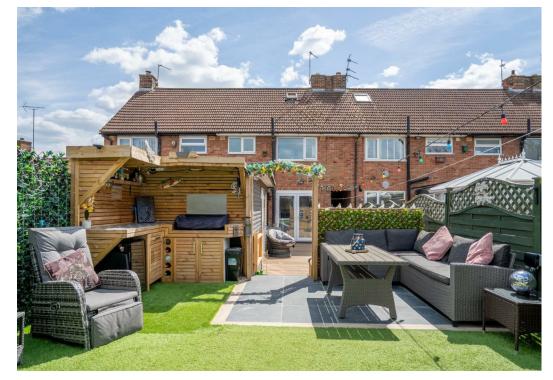

On the first floor are two well proportioned double bedrooms, one enhanced with attractive wall panelling, along with a contemporary three piece family bathroom.

three piece family bathroom. The master bedroom occupies the top floor and benefits from elegant downlighting, Velux windows for natural light, and excellent storage solutions including built in cupboards. Outside, the rear garden has been meticulously landscaped to create a low maintenance and highly versatile outdoor space. It features artificial grass, stylish tiling, and a bespoke wooden bar, along with a shed for additional storage. At the rear of the garden is a purpose built, fully insulated home office with skylights, power, and heating -perfect as a workspace playmount or unext nome. perfect as a workspace, playroom, or guest room.

To the front, the property offers ample driveway parking for multiple vehicles.