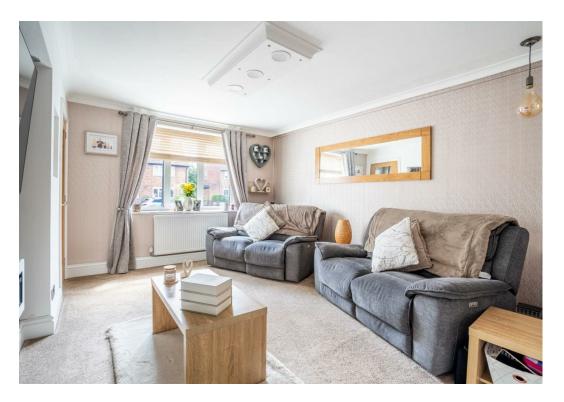

Inside, the home opens with an entrance hall leading into a spacious reception room on the left. This generous living space comfortably accommodates a variety of furnishings and is centred around a stunning media wall with contemporary acoustic panelling and stylish ceiling lighting.