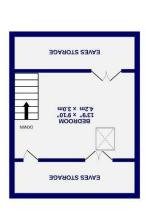

2ND FLOOR 144 sq.ft. (13.4 sq.m.) approx.

On the first floor are two well proportioned double bedrooms, one enhanced with attractive wall panelling, along with a contemporary three piece family bathroom.

three piece family bathroom. The master bedroom occupies the top floor and benefits from elegant downlighting, Velux windows for natural light, and excellent storage solutions including built in cupboards. Outside, the rear garden has been meticulously landscaped to create a low maintenance and highly versatile outdoor space. It features artificial grass, stylish tiling, and a bespoke wooden bar, along with a shed for additional storage. At the rear of the garden is a purpose built, fully insulated home office with skylights, power, and heating -perfect as a workspace playmount or unext nome. perfect as a workspace, playroom, or guest room.