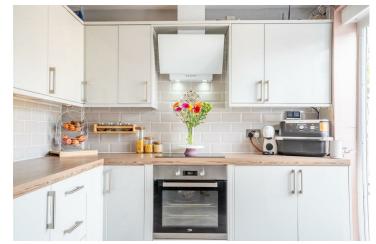

To the rear, the upgraded kitchen diner is beautifully appointed with modern wall and base units, stylish worktops and splashbacks, and immaculate flooring. Completing the ground floor is a recently installed shower room featuring sleek black fixtures and fittings, modern tiling, and elegant lighting.