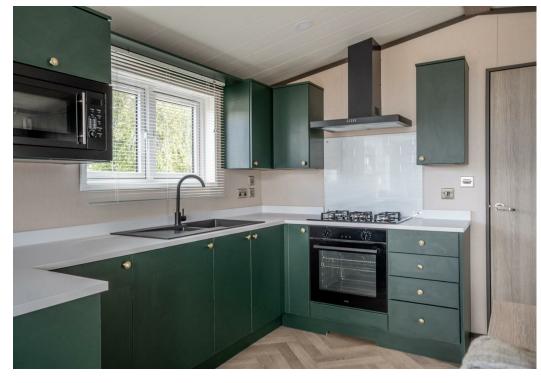

Internally, the property comprises a well-equipped contemporary kitchen, with stylish wall and base units, high quality worktops and integrated appliances. The living area and bedrooms are light-filled and inviting, and are sold as fully-furnished. There are two shower-rooms, including one ensuite.