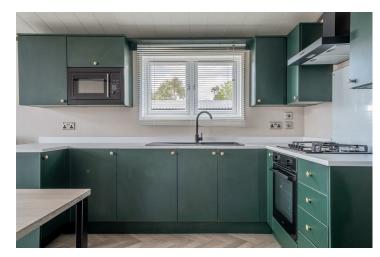

Internally, the property comprises a well-equipped contemporary kitchen, with stylish wall and base units, high quality worktops and integrated appliances. The living area and bedrooms are light-filled and inviting, and are sold as fully-furnished. There are two shower-rooms, including one ensuite.