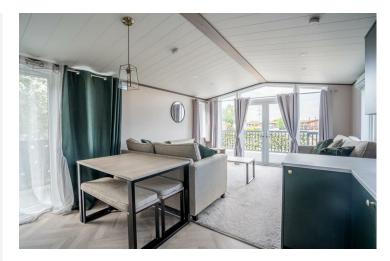

Internally, the property comprises a well-equipped contemporary kitchen, with stylish wall and base units, high quality worktops and integrated appliances. The living area and bedrooms are light-filled and inviting, and are sold as fully-furnished. There are two shower-rooms, including one ensuite.