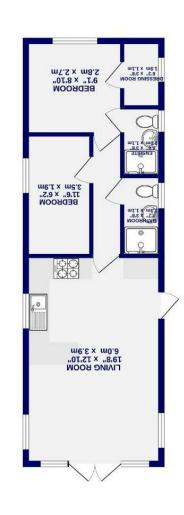

## Florida Keys Wilberfoss, York YO41 5PF

£59,950

2

Situated in the highly sought-after Florida Keys development in Wilberfoss is this two-bedroom holiday lodge. Offering a blend of comfort, space, and practicality, this property is an ideal retreat for holidaymakers.

Internally, the property comprises a well-equipped contemporary kitchen, with stylish wall and base units, high quality worktops and integrated appliances. The living area and bedrooms are light-filled and inviting, and are sold as fully-furnished. There are two shower-rooms, including one ensuite.