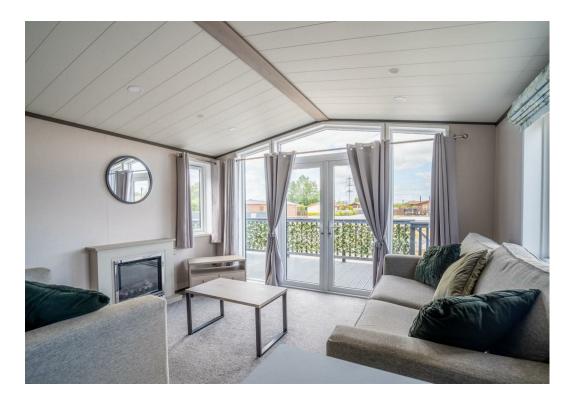

Internally, the property comprises a well-equipped contemporary kitchen, with stylish wall and base units, high quality worktops and integrated appliances. The living area and bedrooms are light-filled and inviting, and are sold as fully-furnished. There are two shower-rooms, including one ensuite.