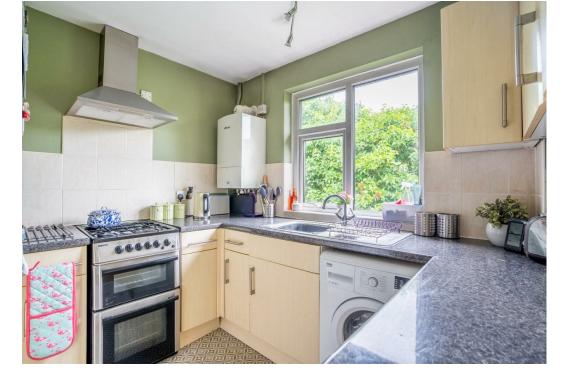

Across the hall is a well equipped kitchen featuring a range of wall and base units, offering plenty of storage and worktop space, along with ample space for freestanding whitegoods. The property also includes two spacious bedrooms, with the second bedroom benefiting from a deep over stairs cupboard for additional storage. Completing the internal accommodation is a modern three piece bathroom.