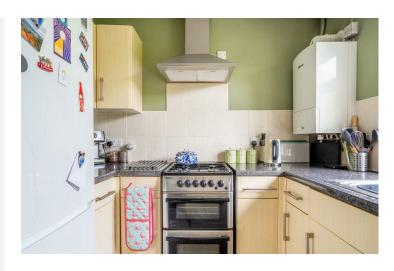

Across the hall is a well equipped kitchen featuring a range of wall and base units, offering plenty of storage and worktop space, along with ample space for freestanding whitegoods. The property also includes two spacious bedrooms, with the second bedroom benefiting from a deep over stairs cupboard for additional storage. Completing the internal accommodation is a modern three piece bathroom.