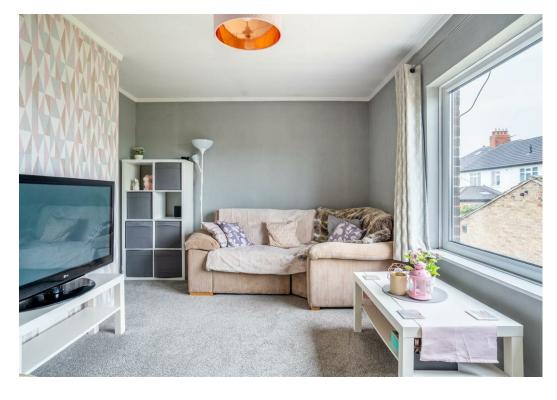

The apartment is accessed via a secure communal entrance, with stairs leading up to the front door. Inside, the property comprises an entrance hall that opens into a generous living room at the front of the building. A large bay window floods the space with natural light and offers pleasant views over the nearby green space, creating a bright and airy atmosphere with ample room for a range of furnishings.