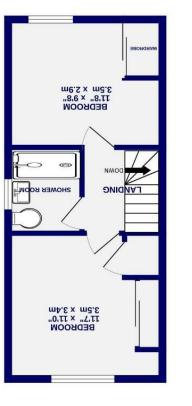

Upstairs are two well proportioned, double bedrooms and a three piece family bathroom.

Externally is a spacious rear garden which consists mainly of lawn and a patio area. There is also a shed for storage. To the front of the property is another garden and driveway parking with carport.