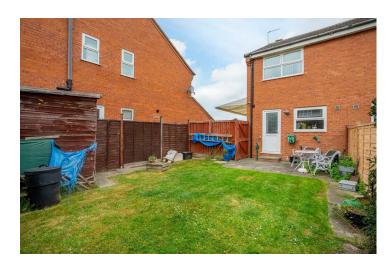

Upstairs are two well proportioned, double bedrooms and a three piece family bathroom.

Externally is a spacious rear garden which consists mainly of lawn and a patio area. There is also a shed for storage. To the front of the property is another garden and driveway parking with carport.