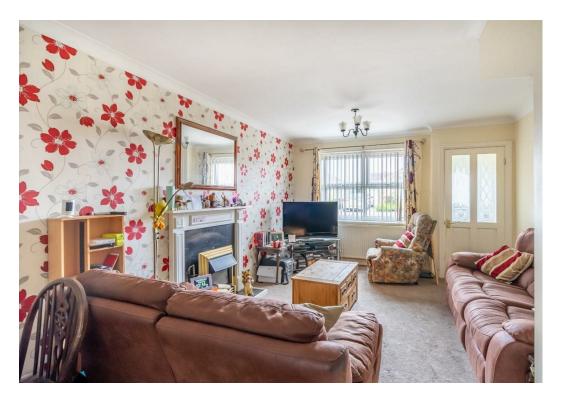

The property comprises a small entrance hall which leads into the spacious living room, positioned to the front off the property. To the rear is the fitted kitchen which offers plenty of storage by way of wall and base units, along with enough space for a dining area.