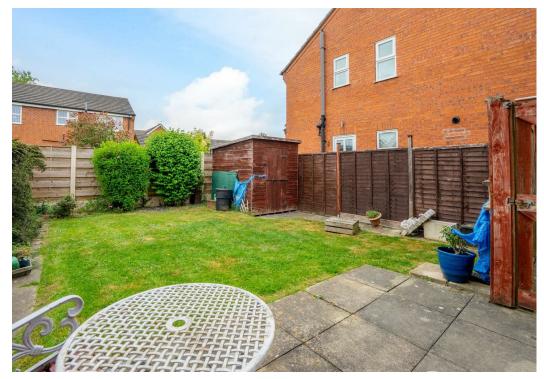

Upstairs are two well proportioned, double bedrooms and a three piece family bathroom.

Externally is a spacious rear garden which consists mainly of lawn and a patio area. There is also a shed for storage. To the front of the property is another garden and driveway parking with carport.