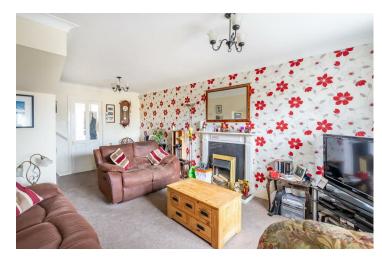

The property comprises a small entrance hall which leads into the spacious living room, positioned to the front off the property. To the rear is the fitted kitchen which offers plenty of storage by way of wall and base units, along with enough space for a dining area.