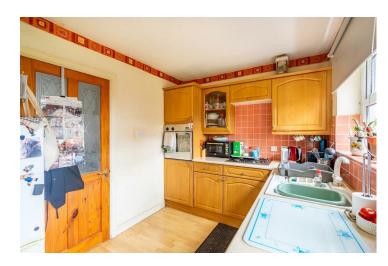

The property comprises a small entrance hall which leads into the spacious living room, positioned to the front off the property. To the rear is the fitted kitchen which offers plenty of storage by way of wall and base units, along with enough space for a dining area.