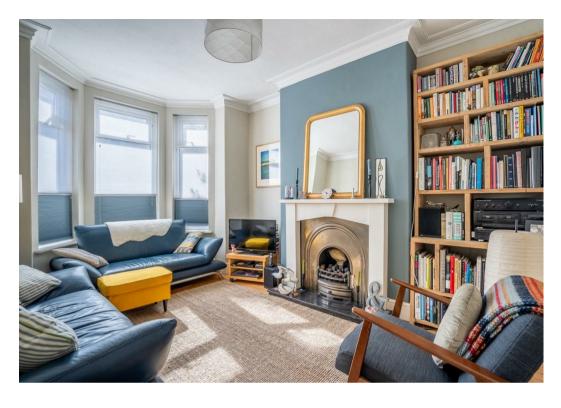

Lindley Street is ideally positioned within walking distance of York city centre and the train station, while also benefiting from the excellent local amenities available in nearby Acomb.

Internally, the property opens with a welcoming entrance hall that leads into a spacious front living room, where a large bay window allows natural light to flood the space, highlighting period details such as the attractive fireplace. To the rear, a second reception room features French doors that open onto a well-maintained courtyard garden, creating an ideal space for relaxing or entertaining. This room also offers access to a generously sized kitchen, fitted with a range of wall and base units and space for freestanding appliances.