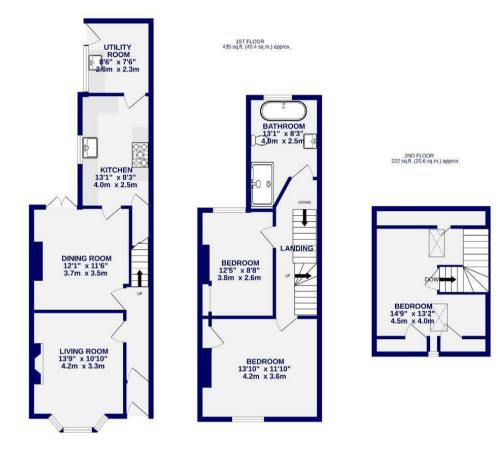

GROUND FLOOR 506 sq.ft. (47.0 sq.m.) approx.

TOTAL FLOOR AREA: 1164 s.g.ft. (108.1 s.g.m.) approx.

Whist every alterphase has been made to ensure the accuracy of the floorpius, necessaries of forms and any other items are approximate, if included in the plan the garage-interes will form part of the overall floor area and no responsibility is stand in plan of the garage-interes. This plan is to for its other plan of the garage-interes. This plan is to form the plan the garage-interes will form part of the overall floor area and the plan the garage-interes. This plan is to find statuted by the plan of the pla