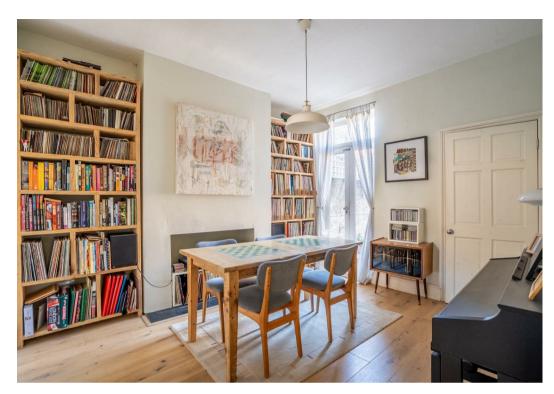

Lindley Street is ideally positioned within walking distance of York city centre and the train station, while also benefiting from the excellent local amenities available in nearby Acomb.

Internally, the property opens with a welcoming entrance hall that leads into a spacious front living room, where a large bay window allows natural light to flood the space, highlighting period details such as the attractive fireplace. To the rear, a second reception room features French doors that open onto a well-maintained courtyard garden, creating an ideal space for relaxing or entertaining. This room also offers access to a generously sized kitchen, fitted with a range of wall and base units and space for freestanding appliances.