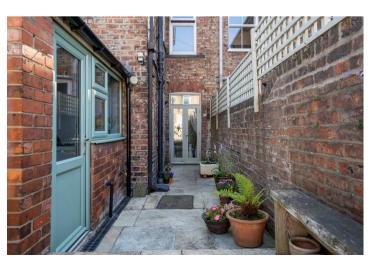

Lindley Street is ideally positioned within walking distance of York city centre and the train station, while also benefiting from the excellent local amenities available in nearby Acomb.

Internally, the property opens with a welcoming entrance hall that leads into a spacious front living room, where a large bay window allows natural light to flood the space, highlighting period details such as the attractive fireplace. To the rear, a second reception room features French doors that open onto a well-maintained courtyard garden, creating an ideal space for relaxing or entertaining. This room also offers access to a generously sized kitchen, fitted with a range of wall and base units and space for freestanding appliances.

As part of the thoughtful updates by the current owner, the property also benefits from a versatile utility room to the rear - perfect for use as a laundry area, home office, or potential ground-floor WC.