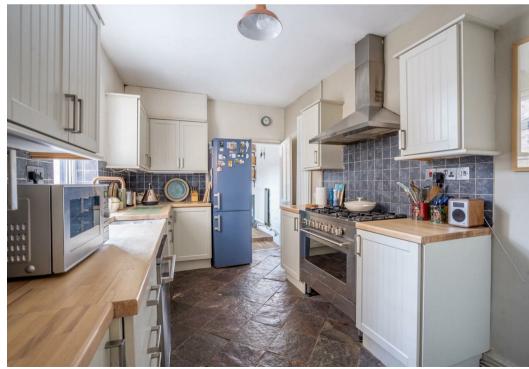

Lindley Street is ideally positioned within walking distance of York city centre and the train station, while also benefiting from the excellent local amenities available in nearby Acomb.

Internally, the property opens with a welcoming entrance hall that leads into a spacious front living room, where a large bay window allows natural light to flood the space, highlighting period details such as the attractive fireplace. To the rear, a second reception room features French doors that open onto a well-maintained courtyard garden, creating an ideal space for relaxing or entertaining. This room also offers access to a generously sized kitchen, fitted with a range of wall and base units and space for freestanding appliances.