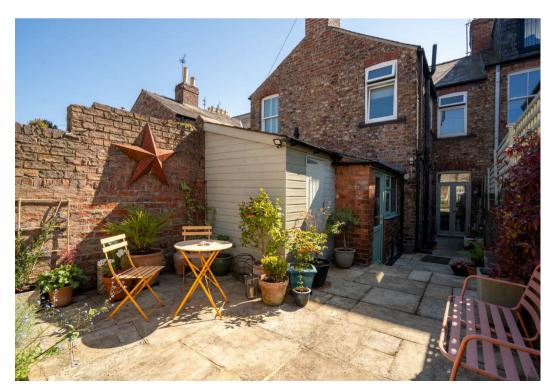

Lindley Street is ideally positioned within walking distance of York city centre and the train station, while also benefiting from the excellent local amenities available in nearby Acomb.

Internally, the property opens with a welcoming entrance hall that leads into a spacious front living room, where a large bay window allows natural light to flood the space, highlighting period details such as the attractive fireplace. To the rear, a second reception room features French doors that open onto a well-maintained courtyard garden, creating an ideal space for relaxing or entertaining. This room also offers access to a generously sized kitchen, fitted with a range of wall and base units and space for freestanding appliances.

As part of the thoughtful updates by the current owner, the property also benefits from a versatile utility room to the rear - perfect for use as a laundry area, home office, or potential ground-floor WC.