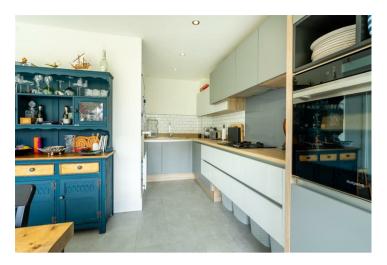

Built in 2020 by Avant Homes this modern, four bedroom, detached family home enjoys all the benefits of low running costs a new home will bring along with other features including; fully tiled bathroom and en-suite, fitted kitchen with many integrated appliances, ground floor w.c., stylish living room, private lawned garden with patio, integral garage and drive.

In brief the accommodation comprises; entrance hall, living room, dining kitchen, understairs utility and w.c. on the ground floor. To the first floor a main bedroom with en-suite and fitted wardrobes, three further double bedrooms and a family bathroom.