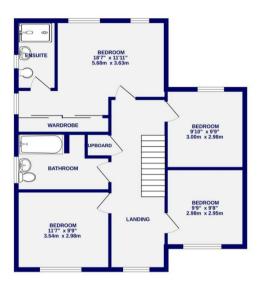

In brief the accommodation comprises; entrance hall, living room, dining kitchen, understairs utility and w.c. on the ground floor. To the first floor a main bedroom with en-suite and fitted wardrobes, three further double bedrooms and a family bathroom.

## TOTAL FLOOR AREA: 1520 sq.ft. (141.2 sq.m.) approx.

White every attempt late item made to ensure the economy of the droppian contained ever, measurement of doors, another, more suitable with terms are appropriately of the droppian contained ever, measurement of more statement. This plan is for illustratine purposes only and should be used as such by any prospective purchaser. The services, systems and appliances shown have not been tested and no guarante statement. The services systems and appliances shown have not been lested and no guarante statement. See the services system and appliances of shown have not been lested and no guarante statement. The services systems and appliances of course of the services systems and spalinces of course of the services of t