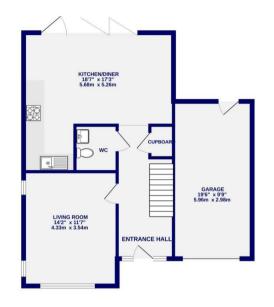

In brief the accommodation comprises; entrance hall, living room, dining kitchen, understairs utility and w.c. on the ground floor. To the first floor a main bedroom with en-suite and fitted wardrobes, three further double bedrooms and a family bathroom.

## TOTAL FLOOR AREA: 1520 sq.ft. (141.2 sq.m.) approx.

White every attempt late item made to ensure the economy of the droppian contained ever, measurement of doors, another, more suitable with terms are appropriately of the droppian contained ever, measurement of more statement. This plan is for illustratine purposes only and should be used as such by any prospective purchaser. The services, systems and appliances shown have not been tested and no guarante statement. The services systems and appliances shown have not been lested and no guarante statement. See the services system and appliances of shown have not been lested and no guarante statement. The services systems and appliances of course of the services systems and spalinces of course of the services of t