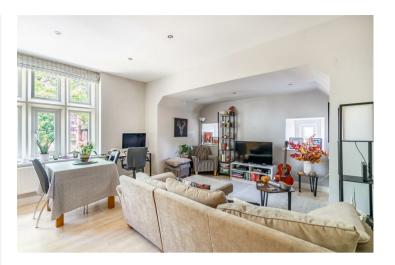

Accessed via a secure communal entrance, the apartment opens into a spacious entrance hall leading through to a bright and airy open-plan kitchen/living/dining space. Enjoying natural light from windows across three aspects, this well-designed area features stylish fitted wall and base units, integrated appliances, ample storage, and a convenient breakfast bar, perfect for both everyday living and entertaining.