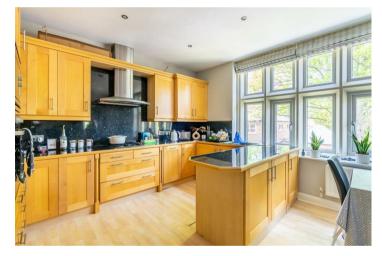

Accessed via a secure communal entrance, the apartment opens into a spacious entrance hall leading through to a bright and airy open-plan kitchen/living/dining space. Enjoying natural light from windows across three aspects, this well-designed area features stylish fitted wall and base units, integrated appliances, ample storage, and a convenient breakfast bar, perfect for both everyday living and entertaining.