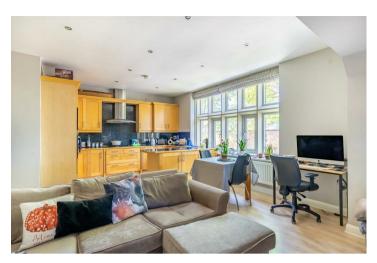

Accessed via a secure communal entrance, the apartment opens into a spacious entrance hall leading through to a bright and airy open-plan kitchen/living/dining space. Enjoying natural light from windows across three aspects, this well-designed area features stylish fitted wall and base units, integrated appliances, ample storage, and a convenient breakfast bar, perfect for both everyday living and entertaining.