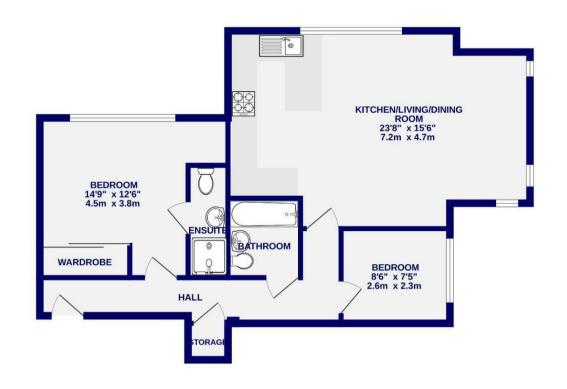

Accessed via a secure communal entrance, the apartment opens into a spacious entrance hall leading through to a bright and airy open-plan kitchen/living/dining space. Enjoying natural light from windows across three aspects, this well-designed area features stylish fitted wall and base units, integrated appliances, ample storage, and a convenient breakfast bar, perfect for both everyday living and entertaining.

The master bedroom includes built-in storage and a contemporary three piece en-suite shower room. A second well proportioned bedroom and a modern family bathroom with a shower over the bath complete the internal accommodation.

Externally, the property benefits from allocated parking and access to well maintained communal gardens for residents to enjoy.

Offered with no onward chain, this appealing apartment is expected to attract strong interest. Early viewing is highly recommended.

TOTAL FLOOR AREA: 713 sq.ft. (66.3 sq.m.) approx.

Whitst every attempt has been made to ensure the accuracy of the foogles, measurements of rooms and other items are approximate, if included in the plan the garage/stores will form part of the overall illustrative purposes only and should be used as such by say prospective purchase. The services distribute purposes only and should be used as such by say prospective purchase. The services, system and appliances shown have not been tested and no pustantee as to their operability.