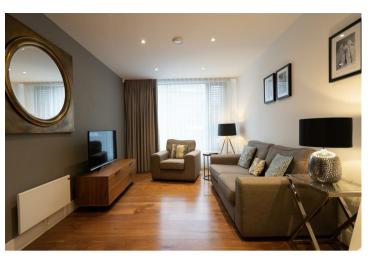

The apartment is situated on the second floor features a spacious entrance hallway with two storage cupboards leading to an open-plan living, dining, and kitchen area with a range of integrated appliances. Main bedroom with fitted wardrobes, while a stylish shower room completes the accommodation.

## 5 Clifford Street , York YO1 9RG

Leasehold Council Tax Band -

- City Centre Apartment
- One Bedroom
- Open Plan Living Area
- Views Onto Castlegate
- Kitchen With Integrated Appliances
- Modern Shower Room
- EPC Rating C