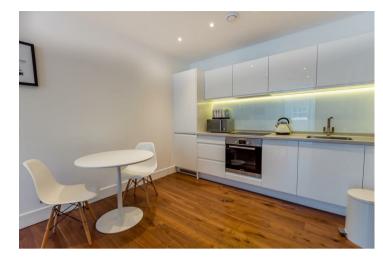

The apartment is situated on the second floor features a spacious entrance hallway with two storage cupboards leading to an open-plan living, dining, and kitchen area with a range of integrated appliances. Main bedroom with fitted wardrobes, while a stylish shower room completes the accommodation.

## 5 Clifford Street , York YO1 9RG

Leasehold Council Tax Band -

- City Centre Apartment
- One Bedroom
- Open Plan Living Area
- Views Onto Castlegate
- Kitchen With Integrated Appliances
- Modern Shower Room
- EPC Rating C