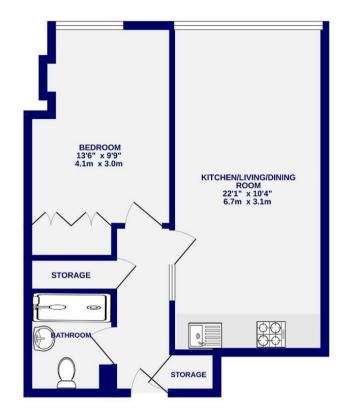

The apartment is situated on the second floor features a spacious entrance hallway with two storage cupboards leading to an open-plan living, dining, and kitchen area with a range of integrated appliances. Main bedroom with fitted wardrobes, while a stylish shower room completes the accommodation.

TOTAL ELOCAR AREA: 469 eg.1; (43.5 eg.m), approx. White every sittery list learn make its ensure the scaturary of the Suppon, consuscerimits of from and any other every aintery list learn make its ensure the scaturary of the Suppon, consuscerimes The scaturary of the Suppon and the scattery of the scatter of the scattery of the sc