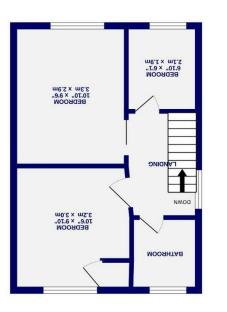

**GROUND FLOOR** 

**JST FLOOR** 

area and no restance of the set o

part of the overall nr. This plan is tor The services. such

Upstairs, the property offers two double bedrooms, a single bedroom, and a three-piece family bathroom.

Occupying a generous plot, the property benefits from driveway parking, a lawned front garden, and a private, enclosed garden to the rear, ideal for outdoor entertaining or family use.