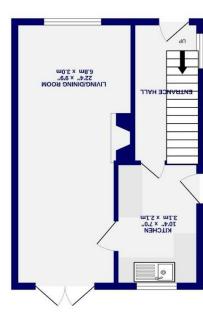

**GROUND FLOOR** 

**JST FLOOR** 

area and no restance of the set o

part of the overall nr. This plan is tor The services. such

Internally, the property briefly comprises an entrance hall providing access to the fitted kitchen at the rear. The kitchen features a range of wall and base units offering ample storage and worktop space, along with some integrated appliances and room for freestanding white goods. Adjacent to the kitchen is a spacious open-plan living and dining area, with windows to the front and rear allowing for plenty of natural light.