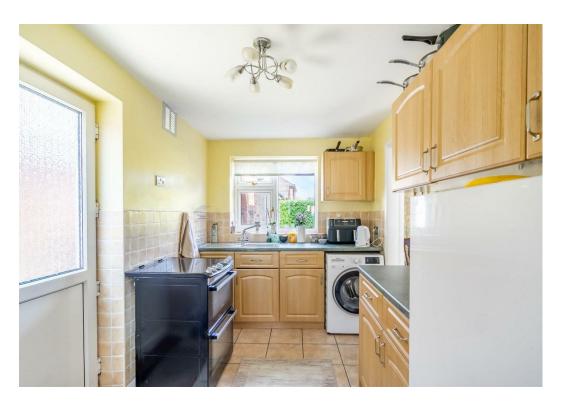

Internally, the property briefly comprises an entrance hall providing access to the fitted kitchen at the rear. The kitchen features a range of wall and base units offering ample storage and worktop space, along with some integrated appliances and room for freestanding white goods. Adjacent to the kitchen is a spacious open-plan living and dining area, with windows to the front and rear allowing for plenty of natural light.