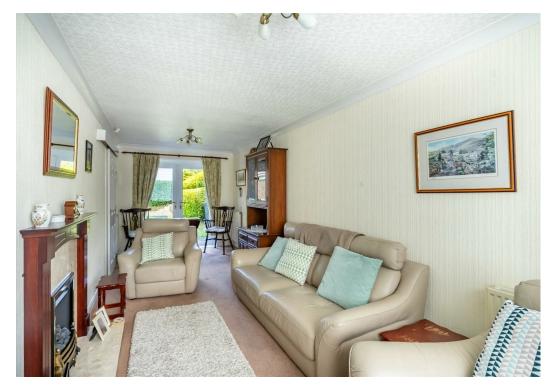

Internally, the property briefly comprises an entrance hall providing access to the fitted kitchen at the rear. The kitchen features a range of wall and base units offering ample storage and worktop space, along with some integrated appliances and room for freestanding white goods. Adjacent to the kitchen is a spacious open-plan living and dining area, with windows to the front and rear allowing for plenty of natural light.