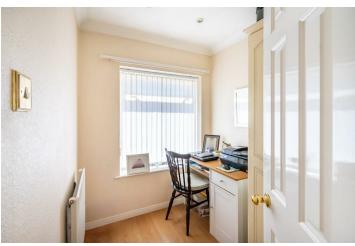

Internally, the property briefly comprises an entrance hall providing access to the fitted kitchen at the rear. The kitchen features a range of wall and base units offering ample storage and worktop space, along with some integrated appliances and room for freestanding white goods. Adjacent to the kitchen is a spacious open-plan living and dining area, with windows to the front and rear allowing for plenty of natural light.