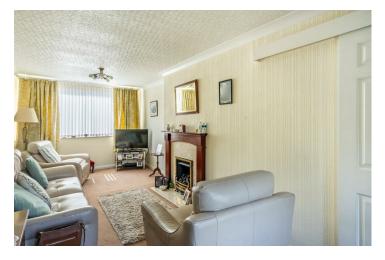

Internally, the property briefly comprises an entrance hall providing access to the fitted kitchen at the rear. The kitchen features a range of wall and base units offering ample storage and worktop space, along with some integrated appliances and room for freestanding white goods. Adjacent to the kitchen is a spacious open-plan living and dining area, with windows to the front and rear allowing for plenty of natural light.