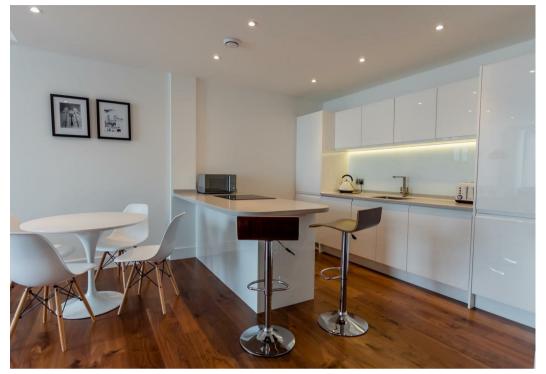

Situated on the second floor, the apartment is bathed in natural light thanks to expansive picture windows. The welldesigned layout includes a spacious entrance hall leading into a stylish open-plan living, dining, and kitchen area, complete with a range of integrated appliances and a convenient breakfast bar.