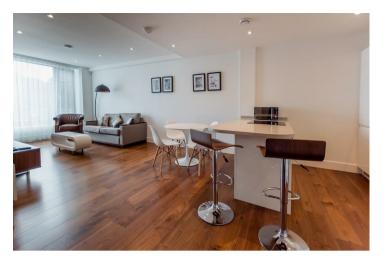

Situated on the second floor, the apartment is bathed in natural light thanks to expansive picture windows. The welldesigned layout includes a spacious entrance hall leading into a stylish open-plan living, dining, and kitchen area, complete with a range of integrated appliances and a convenient breakfast bar.