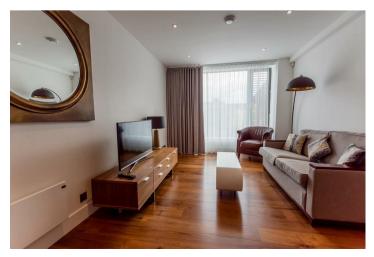

Situated on the second floor, the apartment is bathed in natural light thanks to expansive picture windows. The welldesigned layout includes a spacious entrance hall leading into a stylish open-plan living, dining, and kitchen area, complete with a range of integrated appliances and a convenient breakfast bar.