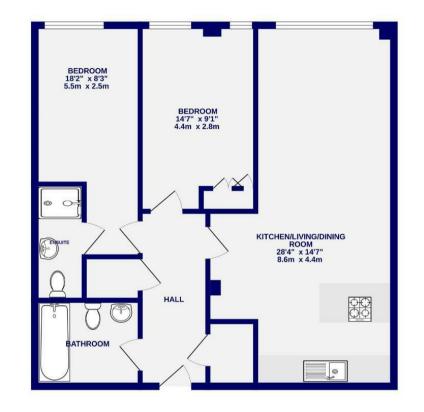

Situated on the second floor, the apartment is bathed in natural light thanks to expansive picture windows. The welldesigned layout includes a spacious entrance hall leading into a stylish open-plan living, dining, and kitchen area, complete with a range of integrated appliances and a convenient breakfast bar.

Both bedrooms are generous doubles with built-in wardrobes, while the principal bedroom enjoys the added luxury of an ensuite shower room. A sleek, contemporary three-piece bathroom serves the rest of the home.