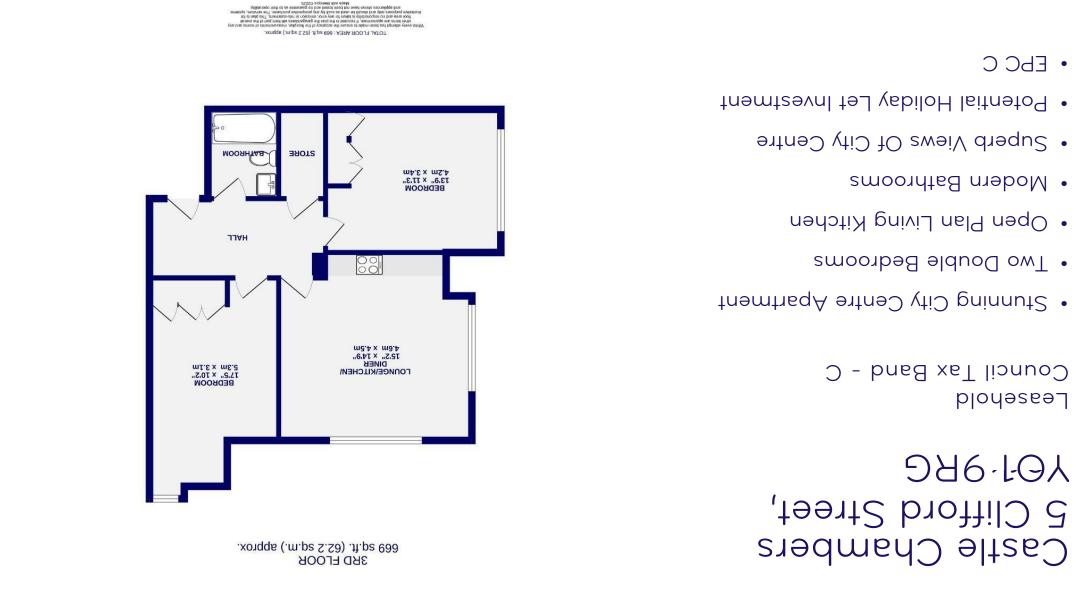

## Castle Chambers 5 Clifford Street, York YO1 9RG

£325,000

2

Forming part of this exclusive development, coming to the market for the first time since the conversion of this fantastic building to provide a range of unique city centre apartments of the highest quality. This particular apartment is situated on the top floor and commands views across the city centre with a light a modern feel provided by the large picture windows. The property has been successfully run as a rental and holiday let over recent years, making it a great investment, or given the size and location of the property it would also lend itself to being a stunning city centre home.

This particular apartment has fantastic views over Castlegate and St Marys Church.

Leasehold Length of lease- 990 years New Build Lease, Service Charge and Ground Rent to be confirmed

Council Tax Band - C