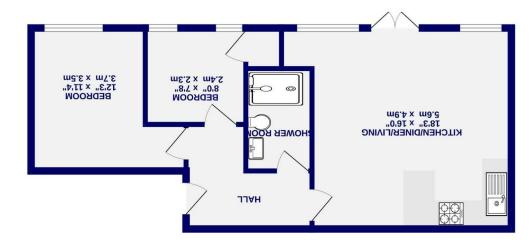

## Holgate Road City Centre, York YO24 4EL

£214,950

2

A modern first floor apartment with a parking space, located a short walk from York Railway Station. These apartments are ideal for city centre living or buy to let investment.

Developed in 2016 the private development known as The Walk, is in easy reach of Micklegate and the amenities of York City centre. The development has a modern design with secure access, communal gardens and cycle storage.