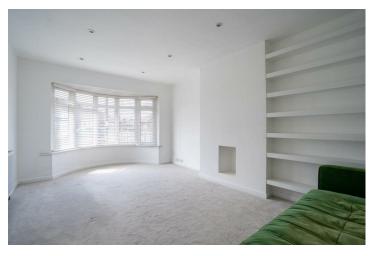

Internally, the property features a fitted kitchen comprising a range of wall and base units, all complemented by stylish worktops and splashbacks. At the front of the property, the spacious reception room boasts a large bay window, allowing plenty of natural light and providing views of the front aspect. The bungalow also includes three well-proportioned bedrooms and a modern three-piece bathroom.