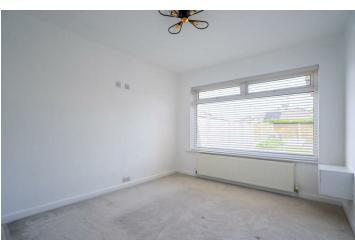

Internally, the property features a fitted kitchen comprising a range of wall and base units, all complemented by stylish worktops and splashbacks. At the front of the property, the spacious reception room boasts a large bay window, allowing plenty of natural light and providing views of the front aspect. The bungalow also includes three well-proportioned bedrooms and a modern three-piece bathroom.