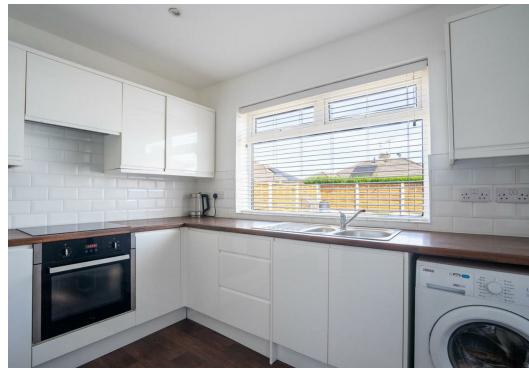

Internally, the property features a fitted kitchen comprising a range of wall and base units, all complemented by stylish worktops and splashbacks. At the front of the property, the spacious reception room boasts a large bay window, allowing plenty of natural light and providing views of the front aspect. The bungalow also includes three well-proportioned bedrooms and a modern three-piece bathroom.