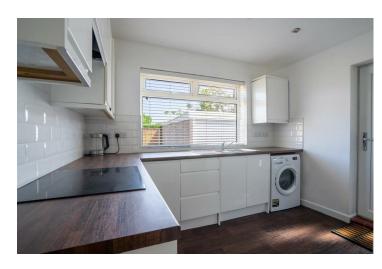

Internally, the property features a fitted kitchen comprising a range of wall and base units, all complemented by stylish worktops and splashbacks. At the front of the property, the spacious reception room boasts a large bay window, allowing plenty of natural light and providing views of the front aspect. The bungalow also includes three well-proportioned bedrooms and a modern three-piece bathroom.