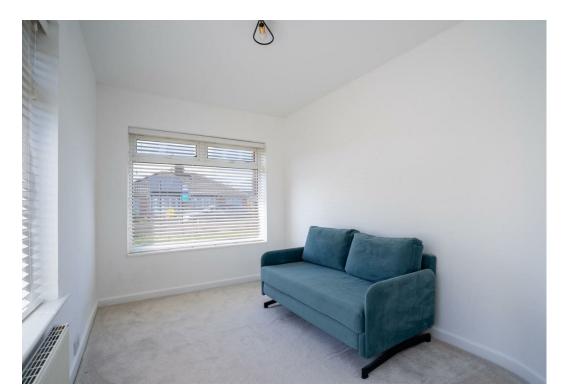

Internally, the property features a fitted kitchen comprising a range of wall and base units, all complemented by stylish worktops and splashbacks. At the front of the property, the spacious reception room boasts a large bay window, allowing plenty of natural light and providing views of the front aspect. The bungalow also includes three well-proportioned bedrooms and a modern three-piece bathroom.