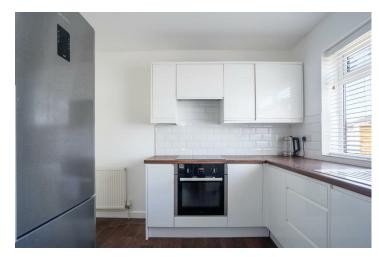

Internally, the property features a fitted kitchen comprising a range of wall and base units, all complemented by stylish worktops and splashbacks. At the front of the property, the spacious reception room boasts a large bay window, allowing plenty of natural light and providing views of the front aspect. The bungalow also includes three well-proportioned bedrooms and a modern three-piece bathroom.