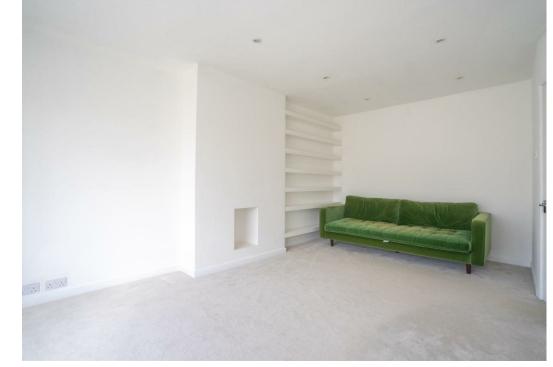

property on behalf of the vendor.

LIVING ROOM 16'1" x 11'6" 4.9m x 3.5m

11'10" × 9'1" 3.6m x 2.8m

• EbC C

These particulars have been prepared as accurately and as reliably as possible, but should not be relied upon as 'statement of fact'. If there is any point which is of particular importance to you, please contact the office and we would be pleased to check the

Internally, the property features a fitted kitchen comprising a range of wall and base units, all complemented by stylish worktops and splashbacks. At the front of the property, the spacious reception room boasts a large bay window, allowing plenty of natural light and providing views of the front aspect. The bungalow also includes three well-proportioned bedrooms and a modern three-piece bathroom.