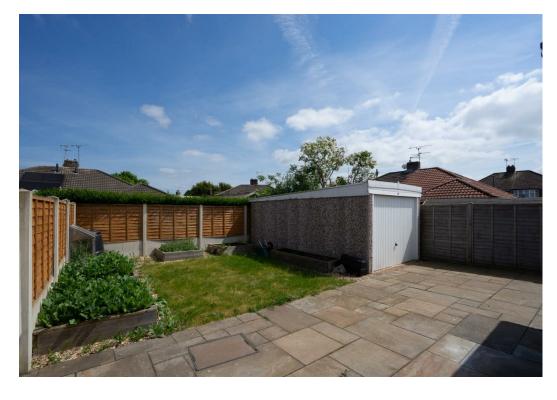

To the rear, the property benefits from a well-maintained, enclosed garden. Generous in size, the outdoor space offers a combination of patio, lawn, and gravel areas, creating a low-maintenance garden ideal for relaxing or entertaining. At the front, there is an additional garden and a driveway that leads to a single garage at the rear, providing ample off-street parking.