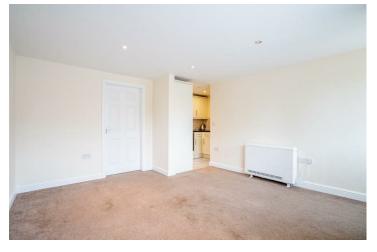

The apartment benefits from its own private entrance, leading into a bright and airy living room. The kitchen is accessed just off the living room and features an array of wall and base units with complementing worktops, ideal for food preparation.