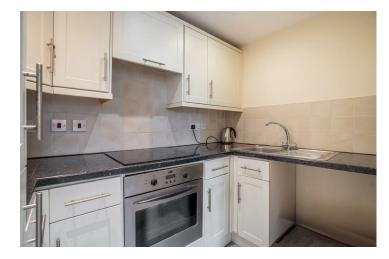

The apartment benefits from its own private entrance, leading into a bright and airy living room. The kitchen is accessed just off the living room and features an array of wall and base units with complementing worktops, ideal for food preparation.