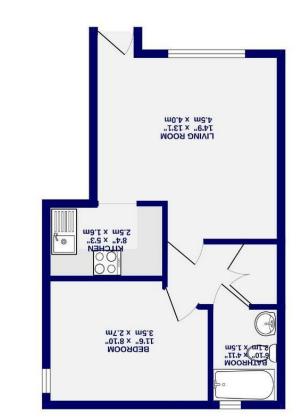

GROUND FLOOR 373 sq.ft. (34.7 sq.m.) арргох.

The apartment benefits from its own private entrance, leading into a bright and airy living room. The kitchen is accessed just off the living room and features an array of wall and base units with complementing worktops, ideal for food preparation.

An inner hallway leads to a double bedroom and a separate house bathroom fitted with a white suite.

Offered with one off street parking space and one bike/storage shed.

No onward chain, this is an excellent opportunity to secure a low-maintenance home or investment in one of York's most desirable suburbs. Early viewing is highly recommended to appreciate both the apartment and its fantastic location.