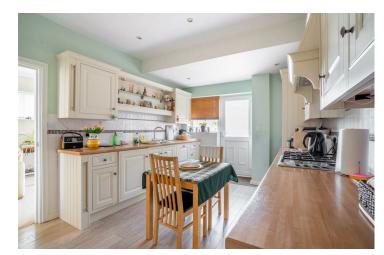

Internally, the accommodation begins with an entrance porch leading into a spacious and welcoming hallway. To the left is a bright and airy open-plan living room, benefiting from windows to both the front and rear that flood the space with natural light. The adjoining kitchen is fitted with stylish shaker-style wall and base units, providing ample storage and worktop space. Generous in size, it also accommodates a dining table and includes a range of integrated appliances.