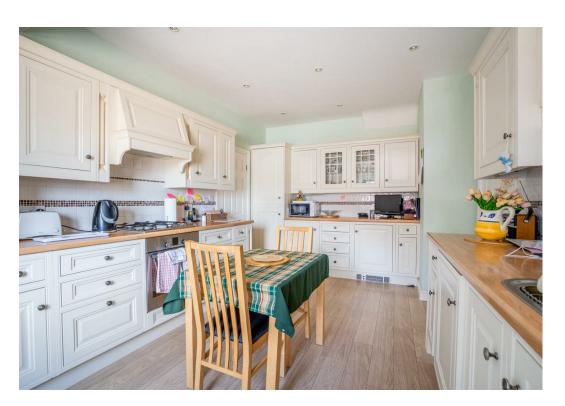

Internally, the accommodation begins with an entrance porch leading into a spacious and welcoming hallway. To the left is a bright and airy open-plan living room, benefiting from windows to both the front and rear that flood the space with natural light. The adjoining kitchen is fitted with stylish shaker-style wall and base units, providing ample storage and worktop space. Generous in size, it also accommodates a dining table and includes a range of integrated appliances.