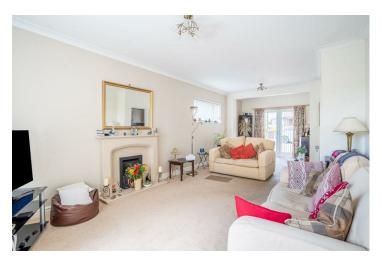

Internally, the accommodation begins with an entrance porch leading into a spacious and welcoming hallway. To the left is a bright and airy open-plan living room, benefiting from windows to both the front and rear that flood the space with natural light. The adjoining kitchen is fitted with stylish shaker-style wall and base units, providing ample storage and worktop space. Generous in size, it also accommodates a dining table and includes a range of integrated appliances.