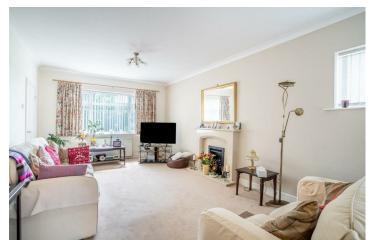

Internally, the accommodation begins with an entrance porch leading into a spacious and welcoming hallway. To the left is a bright and airy open-plan living room, benefiting from windows to both the front and rear that flood the space with natural light. The adjoining kitchen is fitted with stylish shaker-style wall and base units, providing ample storage and worktop space. Generous in size, it also accommodates a dining table and includes a range of integrated appliances.