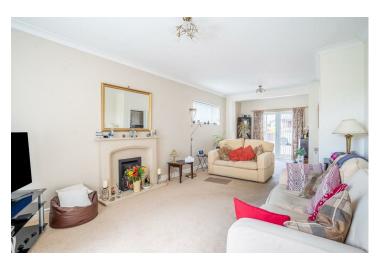

Internally, the accommodation begins with an entrance porch leading into a spacious and welcoming hallway. To the left is a bright and airy open-plan living room, benefiting from windows to both the front and rear that flood the space with natural light. The adjoining kitchen is fitted with stylish shaker-style wall and base units, providing ample storage and worktop space. Generous in size, it also accommodates a dining table and includes a range of integrated appliances.