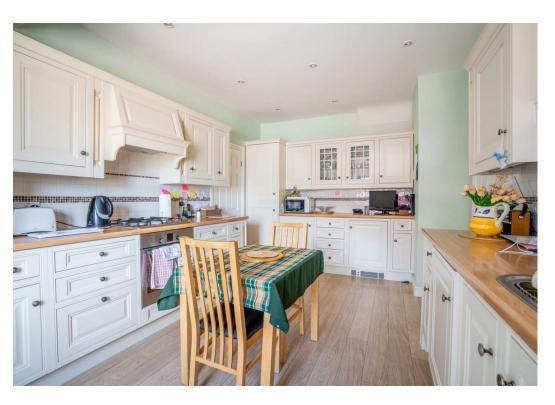

Internally, the accommodation begins with an entrance porch leading into a spacious and welcoming hallway. To the left is a bright and airy open-plan living room, benefiting from windows to both the front and rear that flood the space with natural light. The adjoining kitchen is fitted with stylish shaker-style wall and base units, providing ample storage and worktop space. Generous in size, it also accommodates a dining table and includes a range of integrated appliances.