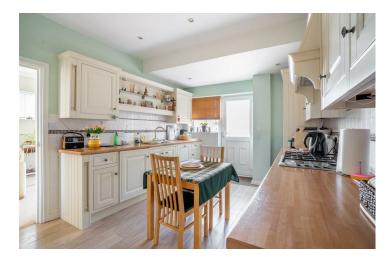

Internally, the accommodation begins with an entrance porch leading into a spacious and welcoming hallway. To the left is a bright and airy open-plan living room, benefiting from windows to both the front and rear that flood the space with natural light. The adjoining kitchen is fitted with stylish shaker-style wall and base units, providing ample storage and worktop space. Generous in size, it also accommodates a dining table and includes a range of integrated appliances.