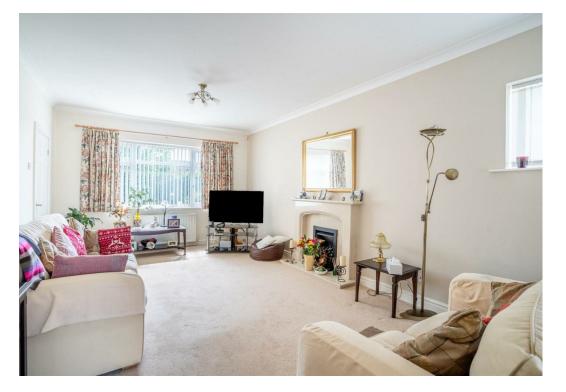

Internally, the accommodation begins with an entrance porch leading into a spacious and welcoming hallway. To the left is a bright and airy open-plan living room, benefiting from windows to both the front and rear that flood the space with natural light. The adjoining kitchen is fitted with stylish shaker-style wall and base units, providing ample storage and worktop space. Generous in size, it also accommodates a dining table and includes a range of integrated appliances.