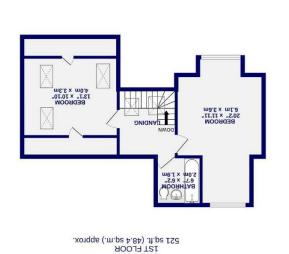

A staircase illuminated by Velux windows leads to the first floor landing, where two further double bedrooms are found. The left hand bedroom enjoys far reaching views across the surrounding area. A second well appointed family bathroom serves this level.