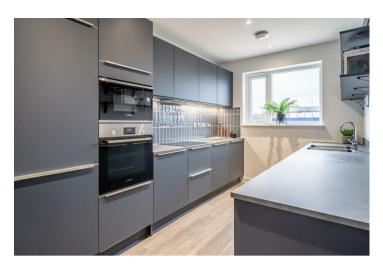

Offering over 1,100 square feet of living accommodation, The Clifford showcases a contemporary design throughout, making it an ideal property for a variety of buyers.

The property opens into an inviting entrance hall that leads to the spacious kitchen diner. A large window overlooking the front aspect floods the space with natural light, highlighting the Amtico flooring that extends throughout the ground floor. The kitchen features a stylish selection of contemporary wall and base units, complemented by sleek fixtures, fittings, and coordinating splashback tiles. Fully equipped for modern living, the kitchen includes integrated Bosch appliances, including a fan oven, microwave, and induction hob.