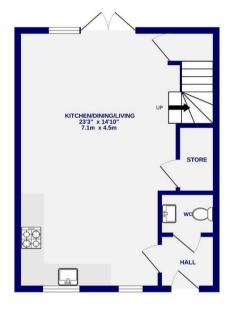

Offering over 1,100 square feet of living accommodation, The Clifford showcases a contemporary design throughout, making it an ideal property for a variety of buyers.

The property opens into an inviting entrance hall that leads to the spacious kitchen diner. A large window overlooking the front aspect floods the space with natural light, highlighting the Amtico flooring that extends throughout the ground floor. The kitchen features a stylish selection of contemporary wall and base units, complemented by sleek fixtures, fittings, and coordinating splashback tiles. Fully equipped for modern living, the kitchen includes integrated Bosch appliances, including a fan oven, microwave, and induction hob.

At the rear of the property is a generous living room with French doors that provide direct access to the private garden. Completing the ground floor is a convenient cloakroom and a deep understairs storage cupboard, accessible from the living room.

GROUND FLOOR 425 sq.ft. (39.5 sq.m.) approx.

1ST FLOOR 425 sq.ft. (39.5 sq.m.) approx.

TOTAL FLOOR AREA: 850 sq.ft. (79.0 sq.m.) approx.

Whitst every attempt has been made to exame the accuracy of the floorpism, necessariements of rooms and other terms are approximate. It included in the plan the garagelistics will flow part of the overall illustrative purposes only and should be used as such by any prospective purchase. The services, system and appliances shown have not been tested and no guarantee as to their operability.