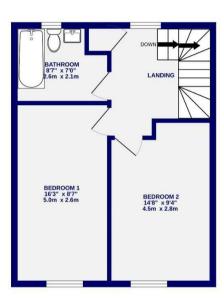

On the first floor are three generously sized double bedrooms. The master bedroom boasts a luxurious walk-in wardrobe, positioned adjacent to the three-piece ensuite shower room. Off the landing is the family bathroom, which features a Vitra toilet, basin, and bath with an overhead shower. Complemented by Vado brassware and stylish geometric-patterned floor tiles, the bathroom and ensuite offer a sense of luxury and relaxation.

GROUND FLOOR 425 sq.ft. (39.5 sq.m.) approx.

1ST FLOOR 425 sq.ft. (39.5 sq.m.) approx.

TOTAL FLOOR AREA: 850 sq.ft. (79.0 sq.m.) approx.

Whitst every attempt has been made to exame the accuracy of the floorpism, necessariements of rooms and other terms are approximate. It included in the plan the garagelistics will flow part of the overall illustrative purposes only and should be used as such by any prospective purchase. The services, system and appliances shown have not been tested and no guarantee as to their operability.