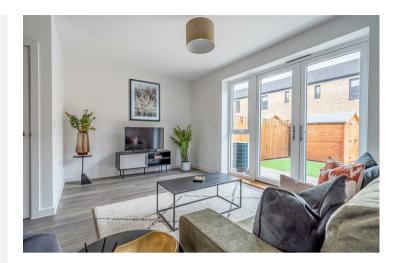

At the rear of the property is a generous living room with French doors that provide direct access to the private garden. Completing the ground floor is a convenient cloakroom and a deep understairs storage cupboard, accessible from the living room.