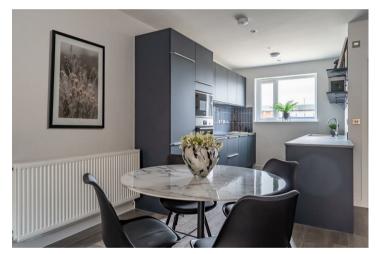

Offering over 1,100 square feet of living accommodation, The Clifford showcases a contemporary design throughout, making it an ideal property for a variety of buyers.

The property opens into an inviting entrance hall that leads to the spacious kitchen diner. A large window overlooking the front aspect floods the space with natural light, highlighting the Amtico flooring that extends throughout the ground floor. The kitchen features a stylish selection of contemporary wall and base units, complemented by sleek fixtures, fittings, and coordinating splashback tiles. Fully equipped for modern living, the kitchen includes integrated Bosch appliances, including a fan oven, microwave, and induction hob.