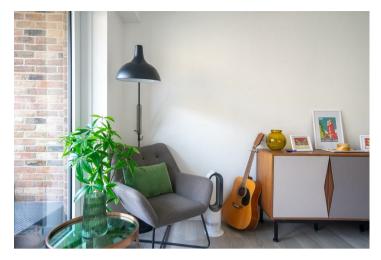

The bright entrance hall that leads to the heart of the home, a spacious open plan living and dining area, with the kitchen neatly positioned at the front of the property. Bathed in natural light from the large window and balcony doors, this stylish living space offers the perfect place to relax, entertain, or dine in comfort. The sleek kitchen includes a range of contemporary wall and base units, a full-height double pantry for added storage, integrated appliances, and an induction hob. Stylish quartz worktops and under-unit lighting add a premium finish and warm ambiance.

The generous double bedroom, accessed from the hallway, features a built-in double wardrobe for ample storage. The chic, 'hotel-style' bathroom is finished to a high standard, offering a modern white three-piece suite with a shower over the bath. Further benefits include underfloor heating throughout and a practical utility storage cupboard.