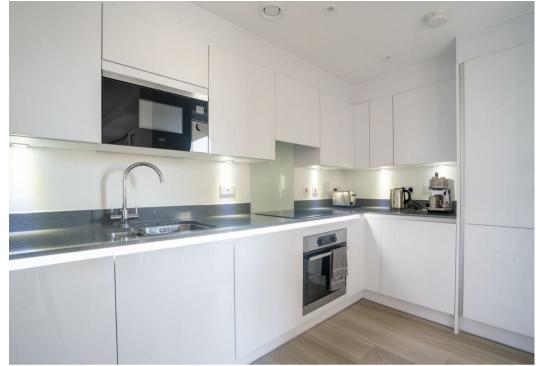

The bright entrance hall that leads to the heart of the home, a spacious open plan living and dining area, with the kitchen neatly positioned at the front of the property. Bathed in natural light from the large window and balcony doors, this stylish living space offers the perfect place to relax, entertain, or dine in comfort. The sleek kitchen includes a range of contemporary wall and base units, a full-height double pantry for added storage, integrated appliances, and an induction hob. Stylish quartz worktops and under-unit lighting add a premium finish and warm ambiance.