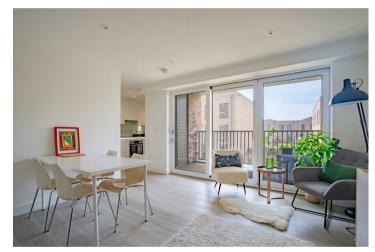

The bright entrance hall that leads to the heart of the home, a spacious open plan living and dining area, with the kitchen neatly positioned at the front of the property. Bathed in natural light from the large window and balcony doors, this stylish living space offers the perfect place to relax, entertain, or dine in comfort. The sleek kitchen includes a range of contemporary wall and base units, a full-height double pantry for added storage, integrated appliances, and an induction hob. Stylish quartz worktops and under-unit lighting add a premium finish and warm ambiance.

A private balcony provides a peaceful outdoor space, ideal for unwinding in the fresh air. Surrounded by mature trees and green spaces, this contemporary apartment also includes an allocated parking space and is offered with no onward chain. An early viewing is highly recommended to fully appreciate the exceptional location.