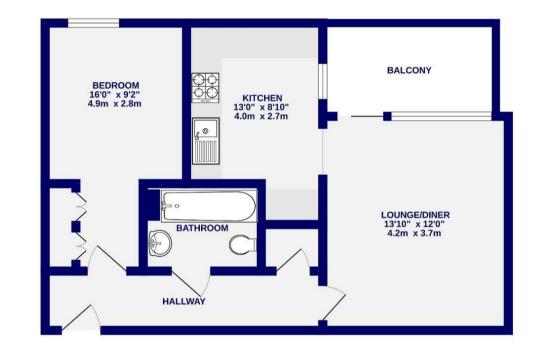

#### FIRST FLOOR 519 sq.ft. (48.2 sq.m.) approx.

TOTAL FLOOR AREA: 519 sq.ft. (48.2 sq.m.) approx. White every alterny thas been made to ensure the accuracy of the floorplan, measurements of rooms and any other eterns are approximate. If included in the plant the agrange/stores will floor meas and ro responsibility is taken to any error, omission or me-statement. This plant is for illustrative purposes only and should be used as such by say propositive partaches. The services, tystems and appliances shown have not been tested and no guarantee as to their operability.