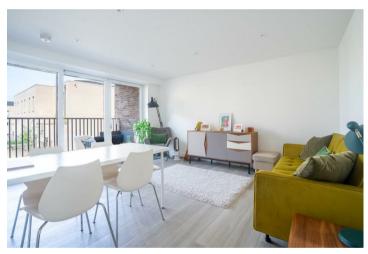

The bright entrance hall that leads to the heart of the home, a spacious open plan living and dining area, with the kitchen neatly positioned at the front of the property. Bathed in natural light from the large window and balcony doors, this stylish living space offers the perfect place to relax, entertain, or dine in comfort. The sleek kitchen includes a range of contemporary wall and base units, a full-height double pantry for added storage, integrated appliances, and an induction hob. Stylish quartz worktops and under-unit lighting add a premium finish and warm ambiance.