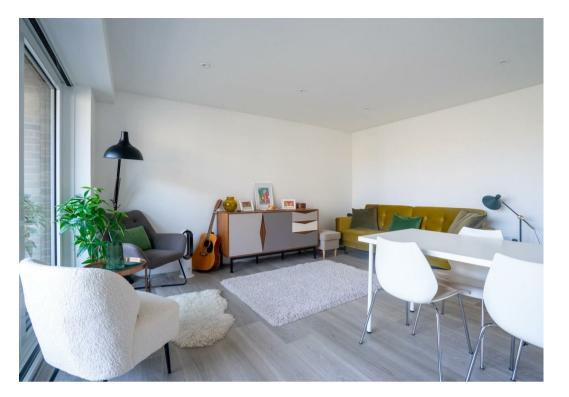

The bright entrance hall that leads to the heart of the home, a spacious open plan living and dining area, with the kitchen neatly positioned at the front of the property. Bathed in natural light from the large window and balcony doors, this stylish living space offers the perfect place to relax, entertain, or dine in comfort. The sleek kitchen includes a range of contemporary wall and base units, a full-height double pantry for added storage, integrated appliances, and an induction hob. Stylish quartz worktops and under-unit lighting add a premium finish and warm ambiance.