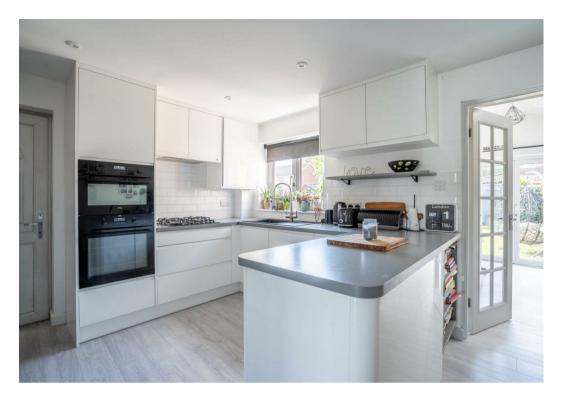

The entrance hallway welcomes you with wood-effect flooring and leads to a spacious living room with a large bay window to the front, offering plenty of natural light and a cosy feel with a feature electric fire. The heart of the home is the stunning newly fitted openplan dining kitchen, featuring sleek white handleless units, integrated appliances, and ample storage. This modern and functional layout is perfect for both everyday living and entertaining. The property has been thoughtfully extended to the rear, creating a bright and versatile study space with French doors opening onto the garden, alongside a convenient ground floor W.C.