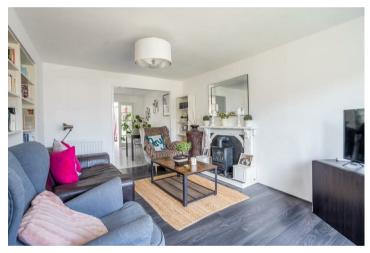

The entrance hallway welcomes you with wood-effect flooring and leads to a spacious living room with a large bay window to the front, offering plenty of natural light and a cosy feel with a feature electric fire. The heart of the home is the stunning newly fitted openplan dining kitchen, featuring sleek white handleless units, integrated appliances, and ample storage. This modern and functional layout is perfect for both everyday living and entertaining. The property has been thoughtfully extended to the rear, creating a bright and versatile study space with French doors opening onto the garden, alongside a convenient ground floor W.C.