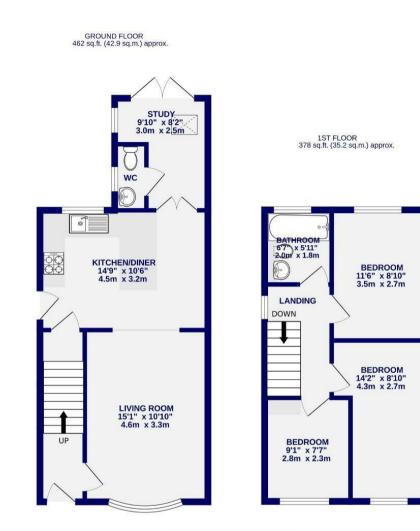

Council Tax Band C

Sawyers Crescent Copmanthorpe, York YO23 3YA

Freehold Council Tax Band - C

- Detached House
- Three Bedrooms
- New Kitchen
- Rear Extension
- Cul de Sac
- Well Presented
- EPC TBC

TOTALFLOOR AREA: \$411,sglt. (?81,sg.m.) approx. Whice over yatematic taken much to force the scalar of the benchan measurements of non-series and a the same are scenes in the scene much to the scalar of the benchan measurement of the even the same are scenes and the scene of the scenes of the scenes of the scenes of the the scenes of the the scenes of the the scenes of the the scenes of the scenes of