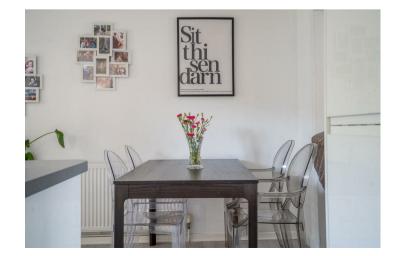

The entrance hallway welcomes you with wood-effect flooring and leads to a spacious living room with a large bay window to the front, offering plenty of natural light and a cosy feel with a feature electric fire. The heart of the home is the stunning newly fitted openplan dining kitchen, featuring sleek white handleless units, integrated appliances, and ample storage. This modern and functional layout is perfect for both everyday living and entertaining. The property has been thoughtfully extended to the rear, creating a bright and versatile study space with French doors opening onto the garden, alongside a convenient ground floor W.C.