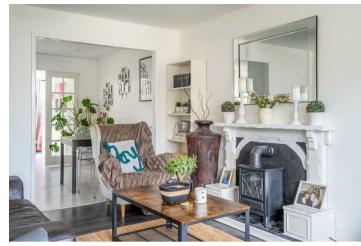

The entrance hallway welcomes you with wood-effect flooring and leads to a spacious living room with a large bay window to the front, offering plenty of natural light and a cosy feel with a feature electric fire. The heart of the home is the stunning newly fitted openplan dining kitchen, featuring sleek white handleless units, integrated appliances, and ample storage. This modern and functional layout is perfect for both everyday living and entertaining. The property has been thoughtfully extended to the rear, creating a bright and versatile study space with French doors opening onto the garden, alongside a convenient ground floor W.C.