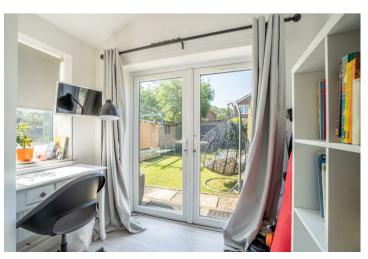

The entrance hallway welcomes you with wood-effect flooring and leads to a spacious living room with a large bay window to the front, offering plenty of natural light and a cosy feel with a feature electric fire. The heart of the home is the stunning newly fitted openplan dining kitchen, featuring sleek white handleless units, integrated appliances, and ample storage. This modern and functional layout is perfect for both everyday living and entertaining. The property has been thoughtfully extended to the rear, creating a bright and versatile study space with French doors opening onto the garden, alongside a convenient ground floor W.C.