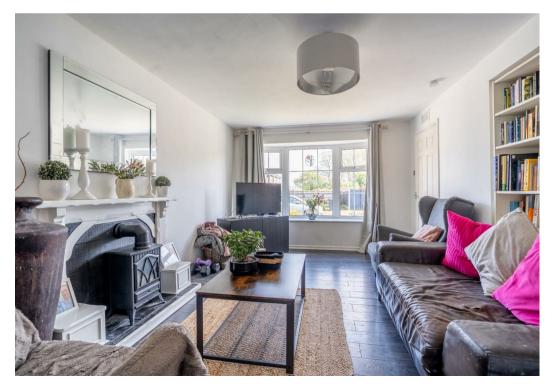

The entrance hallway welcomes you with wood-effect flooring and leads to a spacious living room with a large bay window to the front, offering plenty of natural light and a cosy feel with a feature electric fire. The heart of the home is the stunning newly fitted openplan dining kitchen, featuring sleek white handleless units, integrated appliances, and ample storage. This modern and functional layout is perfect for both everyday living and entertaining. The property has been thoughtfully extended to the rear, creating a bright and versatile study space with French doors opening onto the garden, alongside a convenient ground floor W.C.