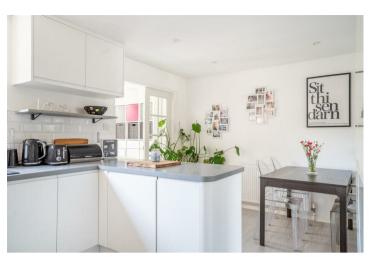

The entrance hallway welcomes you with wood-effect flooring and leads to a spacious living room with a large bay window to the front, offering plenty of natural light and a cosy feel with a feature electric fire. The heart of the home is the stunning newly fitted openplan dining kitchen, featuring sleek white handleless units, integrated appliances, and ample storage. This modern and functional layout is perfect for both everyday living and entertaining. The property has been thoughtfully extended to the rear, creating a bright and versatile study space with French doors opening onto the garden, alongside a convenient ground floor W.C.