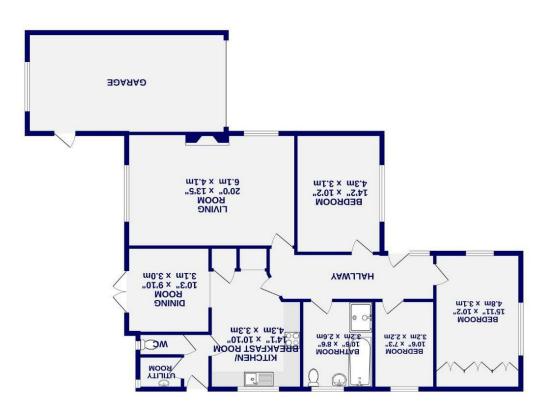

YOS4 1JR , York Middlethorpe Grove

GROUND FLOOR 1442 sq.ft. (134.0 sq.m.) approx.

## Middlethorpe Grove , York YO24 1JR

£600,000

3

A large three bedroom detached bungalow that has been wonderfully maintained by the present owner and offers tastefully decorated and well presented ground floor living accommodation of most generous proportions in one of York's most sought after residential locations. The main accommodation is set off a large entrance hall with both sitting room and separate dining room, a modern breakfast kitchen with a utility room and WC off the rear lobby.

There are three bedrooms and a modern bathroom completing the living accommodation. To the rear of the property is a well maintained south west facing garden and attached garage.

The property is situated just off Tadcaster Road convenient for a range of shops and amenities.