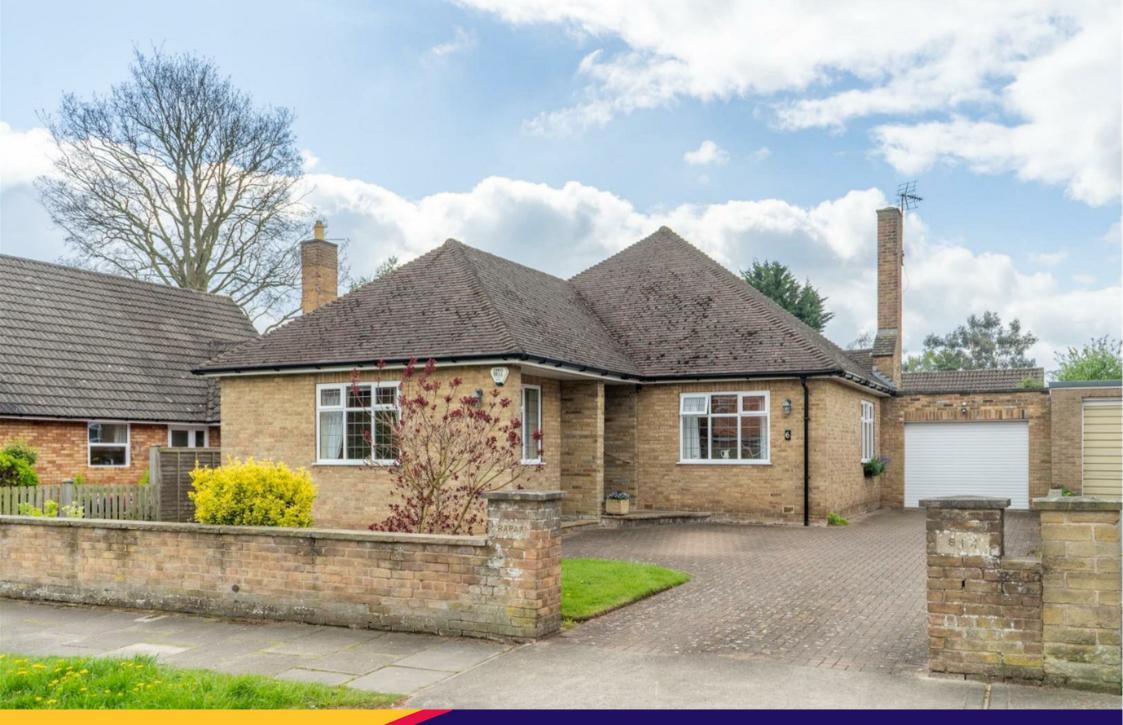

## Middlethorpe Grove, York, YO24 1JR

Middlethorpe Grove York YO24 1JR £600,000

A large three bedroom detached bungalow that has been wonderfully maintained by the present owner and offers tastefully decorated and well presented ground floor living accommodation of most generous proportions in one of York's most sought after residential locations. The main accommodation is set off a large entrance hall with both sitting room and separate dining room, a modern breakfast kitchen with a utility room and WC off the rear lobby.

There are three bedrooms and a modern bathroom completing the living accommodation. To the rear of the property is a well maintained south west facing garden and attached garage.

The property is situated just off Tadcaster Road convenient for a range of shops and amenities.

## Middlethorpe Grove York YO24 1JR

Freehold Council Tax Band - E

- Large Detached Bungalow
- Prestigious & Convenient Location
- Three Bedrooms
- Living Room & Dining Room
- Kitchen & Utility Room
- Bathroom & Cloakroom
- Garage & Gardens
- EPC D