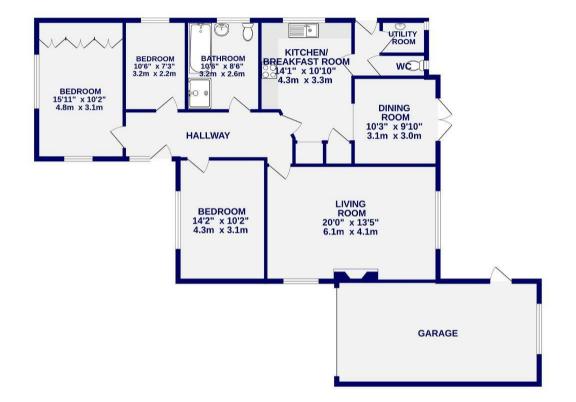

## GROUND FLOOR 1442 sq.ft. (134.0 sq.m.) approx.

TOTAL FLOOR AREA: 1442 sq.ft. (134.0 sq.m.) approx. Whits every alterny has been made to ensure the accuracy of the flooping, measurements of norms and any other items are approximate. If it calculaded in the glint being angulations: will be most of the overall floor area and no responsibility is taken to any error, crusission or mis-statement. This plan is for illustrative purposes only and should be used as such by any prospective purposes. The services, systems and appliances shown have not been tested and no guarantee as to their operability. Made with Metrograv 6205