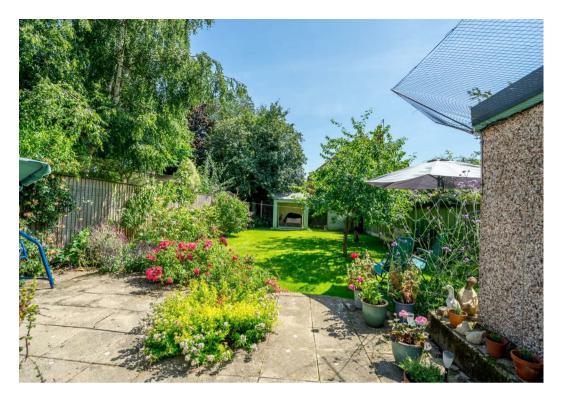

Externally, a front garden and driveway frame this pretty period property and offers off street parking.

To the rear a larger than average, mature rear garden with a garage, patio area, lawn and summer house, creating an idyllic oasis.