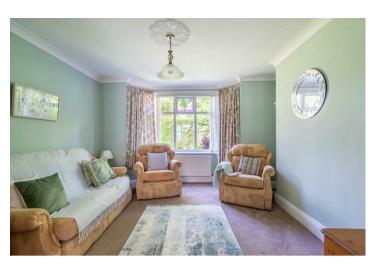

The accommodation in brief, the original front porch leads to the central hallway via the original door with its ornate leaded glass work. The front lounge with its bay window leads onto the rear dining room through the double doors. The dining room is a large reception space and the heart of the home. The kitchen in white with granite with its granite effect worktops has been extended to the rear and offers a range of in built appliances. To the first floor are three bedrooms and a modern family bathroom with a shower over the bath.