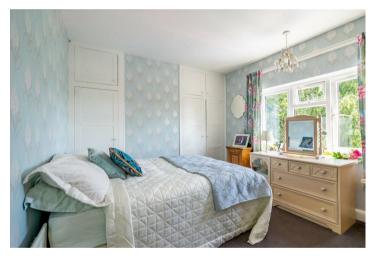

The accommodation in brief, the original front porch leads to the central hallway via the original door with its ornate leaded glass work. The front lounge with its bay window leads onto the rear dining room through the double doors. The dining room is a large reception space and the heart of the home. The kitchen in white with granite with its granite effect worktops has been extended to the rear and offers a range of in built appliances. To the first floor are three bedrooms and a modern family bathroom with a shower over the bath.