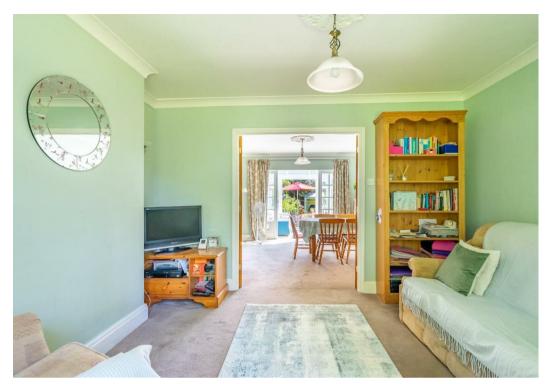

The accommodation in brief, the original front porch leads to the central hallway via the original door with its ornate leaded glass work. The front lounge with its bay window leads onto the rear dining room through the double doors. The dining room is a large reception space and the heart of the home. The kitchen in white with granite with its granite effect worktops has been extended to the rear and offers a range of in built appliances. To the first floor are three bedrooms and a modern family bathroom with a shower over the bath.