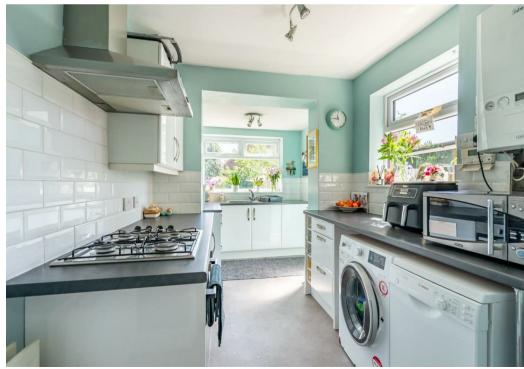

The accommodation in brief, the original front porch leads to the central hallway via the original door with its ornate leaded glass work. The front lounge with its bay window leads onto the rear dining room through the double doors. The dining room is a large reception space and the heart of the home. The kitchen in white with granite with its granite effect worktops has been extended to the rear and offers a range of in built appliances. To the first floor are three bedrooms and a modern family bathroom with a shower over the bath.