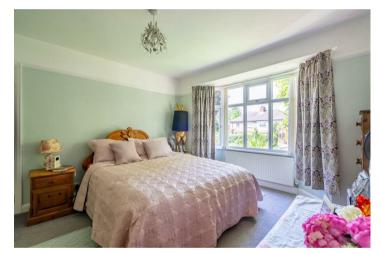

The accommodation in brief, the original front porch leads to the central hallway via the original door with its ornate leaded glass work. The front lounge with its bay window leads onto the rear dining room through the double doors. The dining room is a large reception space and the heart of the home. The kitchen in white with granite with its granite effect worktops has been extended to the rear and offers a range of in built appliances. To the first floor are three bedrooms and a modern family bathroom with a shower over the bath.