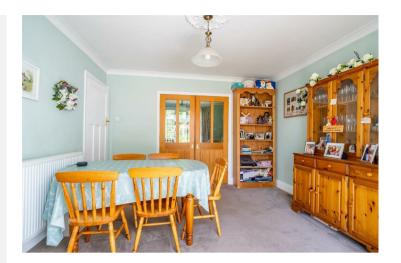

The accommodation in brief, the original front porch leads to the central hallway via the original door with its ornate leaded glass work. The front lounge with its bay window leads onto the rear dining room through the double doors. The dining room is a large reception space and the heart of the home. The kitchen in white with granite with its granite effect worktops has been extended to the rear and offers a range of in built appliances. To the first floor are three bedrooms and a modern family bathroom with a shower over the bath.