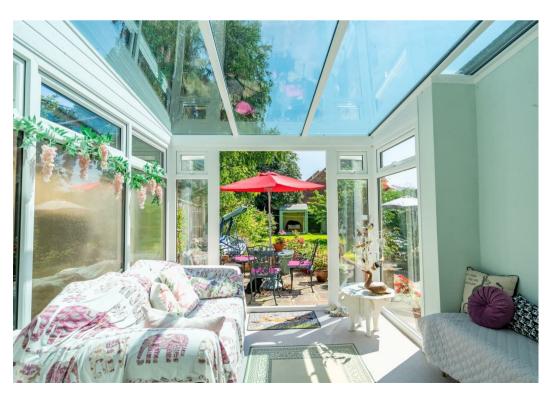

The accommodation in brief, the original front porch leads to the central hallway via the original door with its ornate leaded glass work. The front lounge with its bay window leads onto the rear dining room through the double doors. The dining room is a large reception space and the heart of the home. The kitchen in white with granite with its granite effect worktops has been extended to the rear and offers a range of in built appliances. To the first floor are three bedrooms and a modern family bathroom with a shower over the bath.

Externally, a front garden and driveway frame this pretty period property and offers off street parking.

To the rear a larger than average, mature rear garden with a garage, patio area, lawn and summer house, creating an idyllic oasis.