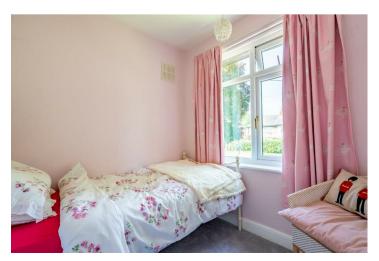

The accommodation in brief, the original front porch leads to the central hallway via the original door with its ornate leaded glass work. The front lounge with its bay window leads onto the rear dining room through the double doors. The dining room is a large reception space and the heart of the home. The kitchen in white with granite with its granite effect worktops has been extended to the rear and offers a range of in built appliances. To the first floor are three bedrooms and a modern family bathroom with a shower over the bath.