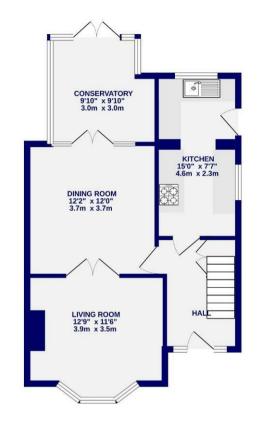

TOTAL FLOOR AREA: 993 sq.ft. (92.3 sq.m.) approx.

Whilst every attempt has been made to ensure the accuracy of the floorplan, measurements of rooms and any other lenns are approximate, if included in the plan the garagestores will form part of the overall likestance only and should be used as such by any prospective purchase. The services, systems and appliances shown have not been tested and no guarantee as to their operability.