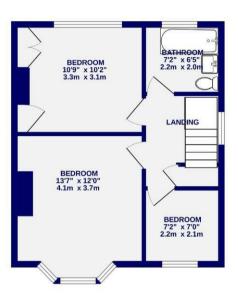

TOTAL FLOOR AREA: 993 sq.ft. (92.3 sq.m.) approx.

Whilst every attempt has been made to ensure the accuracy of the floorplan, measurements of rooms and any other lenns are approximate, if included in the plan the garagestores will form part of the overall likestance only and should be used as such by any prospective purchase. The services, systems and appliances shown have not been tested and no guarantee as to their operability.