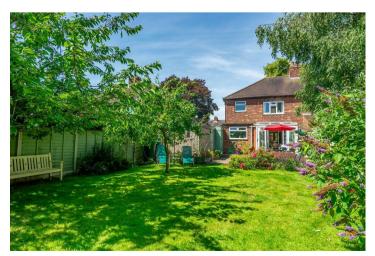

Externally, a front garden and driveway frame this pretty period property and offers off street parking.

To the rear a larger than average, mature rear garden with a garage, patio area, lawn and summer house, creating an idyllic oasis.