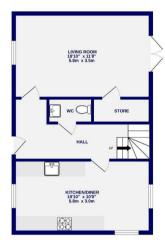

GROUND FLOOR 568 sq.ft. (52.8 sq.m.) approx.

568 sq.ft. (52.8 sq.m.) appre

323 sq.ft. (30.0 sq.m.) appro

TOTAL FLOOR AREA: 1460sq.ft. (135.6 sq.m.) approx

Whilst every attempt has been made to ensure the accuracy of the floorplan, measurements of norms and other items are approximate. If included in the plan the guageslaters will form part of the overall floor area and no responsibility is taken for any error, omission or mis-statement. This plan is for illustrative purposes only and should be used as such by any prospective purchaser. The services, system and appliances shown have not been tested and appliances also the other other beat made and to guarantere as to beit operability.