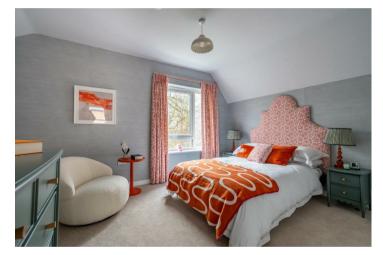

On the first floor are three well proportioned bedrooms, offering flexibility for furniture placement. These rooms are served by the three piece family bathroom, fitted with a Vitra toilet, basin, and bath complemented by Vado brassware. The bathroom includes a rainfall shower and a separate handheld shower.

Stairs from the landing lead to the impressive master bedroom on the second floor. Generous in size, the master bedroom features its own shower ensuite and a walk in storage cupboard.