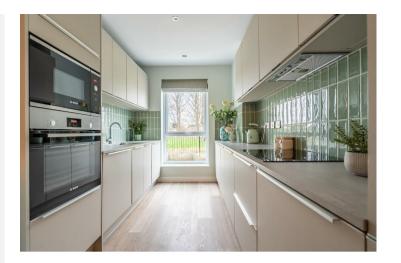

Offering fantastic living accommodation throughout, The Micklegate is a contemporary townhouse spanning three floors and featuring four well proportioned bedrooms, making it an ideal family home.

Internally, the property features an entrance hall that leads into the spacious kitchen diner. A large window overlooking the front aspect fills the space with natural light, highlighting the Amtico flooring that runs throughout the ground floor. The kitchen offers a range of contemporary wall and base units, complemented by sleek fixtures, fittings, and splashback tiles. Fully equipped, it includes integrated Bosch appliances, such as a fan oven, microwave, and induction hob.