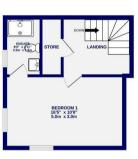

Offering fantastic living accommodation throughout, The Micklegate is a contemporary townhouse spanning three floors and featuring four well proportioned bedrooms, making it an ideal family home.

Internally, the property features an entrance hall that leads into the spacious kitchen diner. A large window overlooking the front aspect fills the space with natural light, highlighting the Amtico flooring that runs throughout the ground floor. The kitchen offers a range of contemporary wall and base units, complemented by sleek fixtures, fittings, and splashback tiles. Fully equipped, it includes integrated Bosch appliances, such as a fan oven, microwave, and induction hob.

To the rear of the property is the generous reception room, which opens onto the self contained garden through French doors. Completing the ground floor is a convenient cloakroom and a deep understairs storage cupboard accessible from the living room.

GROUND FLOOR 568 sq.ft. (52.8 sq.m.) approx.

568 sq.ft. (52.8 sq.m.) appre

323 sq.ft. (30.0 sq.m.) appro

TOTAL FLOOR AREA: 1460sq.ft. (135.6 sq.m.) approx

Whilst every attempt has been made to ensure the accuracy of the floorplan, measurements of norms and other items are approximate. If included in the plan the guageslaters will form part of the overall floor area and no responsibility is taken for any error, omission or mis-statement. This plan is for illustrative purposes only and should be used as such by any prospective purchaser. The services, system and appliances shown have not been tested and appliances also the other other beat made and to guarantere as to beit operability.