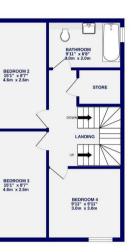

On the first floor are three well proportioned bedrooms, offering flexibility for furniture placement. These rooms are served by the three piece family bathroom, fitted with a Vitra toilet, basin, and bath complemented by Vado brassware. The bathroom includes a rainfall shower and a separate handheld shower.

Stairs from the landing lead to the impressive master bedroom on the second floor. Generous in size, the master bedroom features its own shower ensuite and a walk in storage cupboard.

## Cocoa Gardens Wigginton Road, York YO31 8AY

Freehold

Council Tax Band - New Build

- Modern Newly Built Semi Detached House
- Three Storey Home
- Four Bedrooms
- Bathroom, Ensuite & Ground Floor W.C
- Separate Living Room
- Open Plan Kitchen Diner
- Allocated Parking
- No Onward Chain

GROUND FLOOR 568 sq.ft. (52.8 sq.m.) approx.

568 sq.ft. (52.8 sq.m.) appre

323 sq.ft. (30.0 sq.m.) appro

TOTAL FLOOR AREA: 1460sq.ft. (135.6 sq.m.) approx

Whilst every attempt has been made to ensure the accuracy of the floorplan, measurements of norms and other items are approximate. If included in the plan the guageslaters will form part of the overall floor area and no responsibility is taken for any error, omission or mis-statement. This plan is for illustrative purposes only and should be used as such by any prospective purchaser. The services, system and appliances shown have not been tested and appliances also the other other beat made and to guarantere as to beit operability.