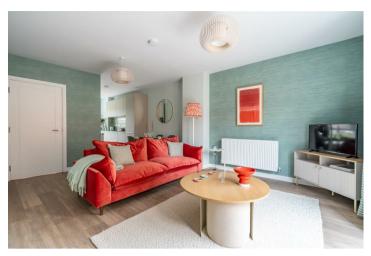

Offering fantastic living accommodation throughout, The Micklegate is a contemporary townhouse spanning three floors and featuring four well proportioned bedrooms, making it an ideal family home.

Internally, the property features an entrance hall that leads into the spacious kitchen diner. A large window overlooking the front aspect fills the space with natural light, highlighting the Amtico flooring that runs throughout the ground floor. The kitchen offers a range of contemporary wall and base units, complemented by sleek fixtures, fittings, and splashback tiles. Fully equipped, it includes integrated Bosch appliances, such as a fan oven, microwave, and induction hob.

To the rear of the property is the generous reception room, which opens onto the self contained garden through French doors. Completing the ground floor is a convenient cloakroom and a deep understairs storage cupboard accessible from the living room.