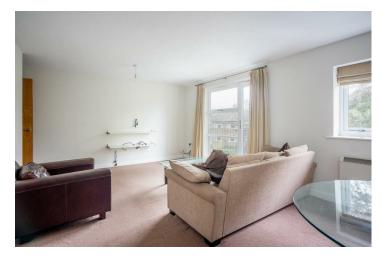

Briefly, the property comprises; entrance hallway and large open plan living kitchen. There are two double bedrooms, one with fitted wardrobes/cupboards, a bathroom and a large L shaped open plan lounge/dining area and fully fitted kitchen with an integrated washing machine, dishwasher, oven and hob. The property also benefits from central heating, allocated parking, entryphone system.