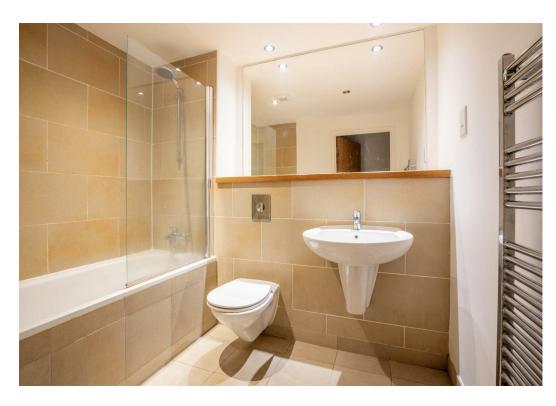

Briefly, the property comprises; entrance hallway and large open plan living kitchen. There are two double bedrooms, one with fitted wardrobes/cupboards, a bathroom and a large L shaped open plan lounge/dining area and fully fitted kitchen with an integrated washing machine, dishwasher, oven and hob. The property also benefits from central heating, allocated parking, entryphone system.