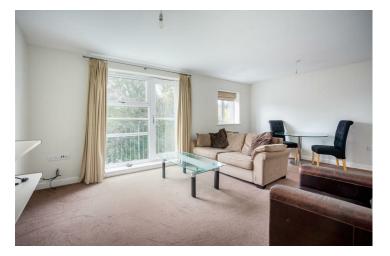

Briefly, the property comprises; entrance hallway and large open plan living kitchen. There are two double bedrooms, one with fitted wardrobes/cupboards, a bathroom and a large L shaped open plan lounge/dining area and fully fitted kitchen with an integrated washing machine, dishwasher, oven and hob. The property also benefits from central heating, allocated parking, entryphone system.