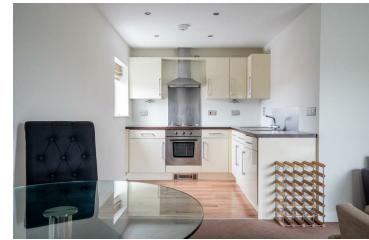

Briefly, the property comprises; entrance hallway and large open plan living kitchen. There are two double bedrooms, one with fitted wardrobes/cupboards, a bathroom and a large L shaped open plan lounge/dining area and fully fitted kitchen with an integrated washing machine, dishwasher, oven and hob. The property also benefits from central heating, allocated parking, entryphone system.