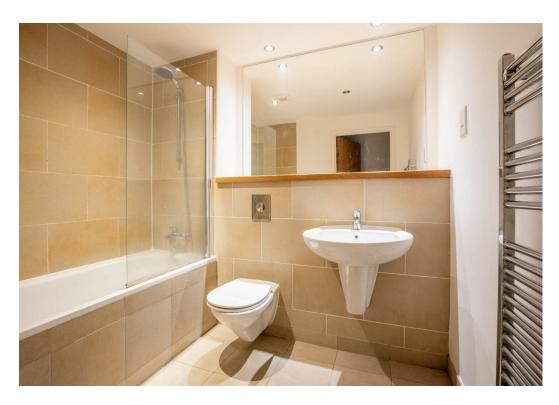

Briefly, the property comprises; entrance hallway and large open plan living kitchen. There are two double bedrooms, one with fitted wardrobes/cupboards, a bathroom with separate shower cubicle and a large L shaped open plan lounge/dining area and fully fitted kitchen with an integrated washing machine, dishwasher, oven and hob. The property also benefits from central heating, allocated parking, entryphone system and lift.