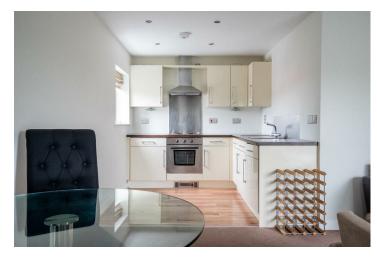

Briefly, the property comprises; entrance hallway and large open plan living kitchen. There are two double bedrooms, one with fitted wardrobes/cupboards, a bathroom with separate shower cubicle and a large L shaped open plan lounge/dining area and fully fitted kitchen with an integrated washing machine, dishwasher, oven and hob. The property also benefits from central heating, allocated parking, entryphone system and lift.