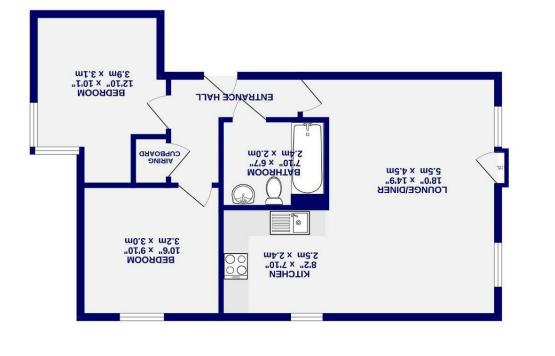

property on behalf of the vendor.

623 sq.ft. (57.9 sq.m.) approx. SECOND LLOOR

Briefly, the property comprises; entrance hallway and large open plan living kitchen. There are two double bedrooms, one with fitted wardrobes/cupboards, a bathroom with separate shower cubicle and a large L shaped open plan lounge/dining area and fully fitted kitchen with an integrated washing machine, dishwasher, oven and hob. The property also benefits from central heating, allocated parking, entryphone system and lift.