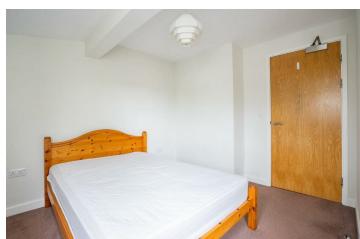

Briefly, the property comprises; entrance hallway and large open plan living kitchen. There are two double bedrooms, one with fitted wardrobes/cupboards, a bathroom with separate shower cubicle and a large L shaped open plan lounge/dining area and fully fitted kitchen with an integrated washing machine, dishwasher, oven and hob. The property also benefits from central heating, allocated parking, entryphone system and lift.