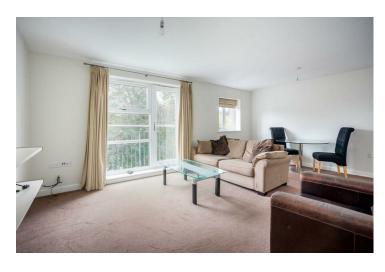

Briefly, the property comprises; entrance hallway and large open plan living kitchen. There are two double bedrooms, one with fitted wardrobes/cupboards, a bathroom with separate shower cubicle and a large L shaped open plan lounge/dining area and fully fitted kitchen with an integrated washing machine, dishwasher, oven and hob. The property also benefits from central heating, allocated parking, entryphone system and lift.