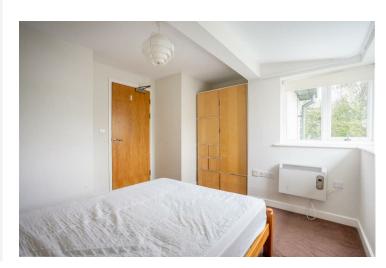

Briefly, the property comprises; entrance hallway and large open plan living kitchen. There are two double bedrooms, one with fitted wardrobes/cupboards, a bathroom with separate shower cubicle and a large L shaped open plan lounge/dining area and fully fitted kitchen with an integrated washing machine, dishwasher, oven and hob. The property also benefits from central heating, allocated parking, entryphone system and lift.