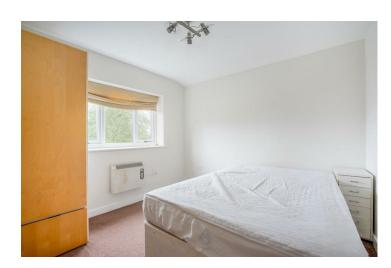

Briefly, the property comprises; entrance hallway and large open plan living kitchen. There are two double bedrooms, one with fitted wardrobes/cupboards, a bathroom with separate shower cubicle and a large L shaped open plan lounge/dining area and fully fitted kitchen with an integrated washing machine, dishwasher, oven and hob. The property also benefits from central heating, allocated parking, entryphone system and lift.