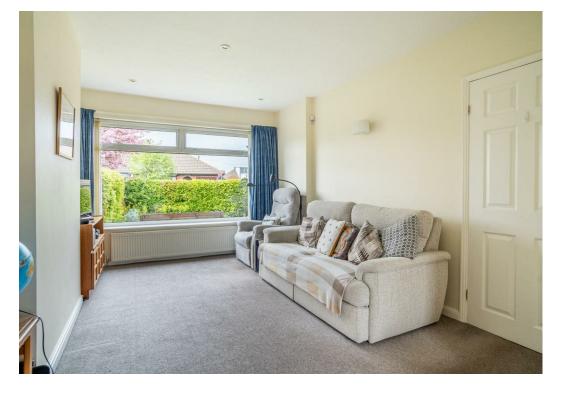

The property is set on a lovely plot with a long central entrance hallway leading through the home. To the rear, a modern kitchen enjoys views over the south-facing garden and provides ample storage and preparation space. A generous living/dining room spans from front to back, benefiting from dual aspect windows for plenty of natural light and French doors opening out onto the rear garden, ideal for enjoying the sun throughout the day.