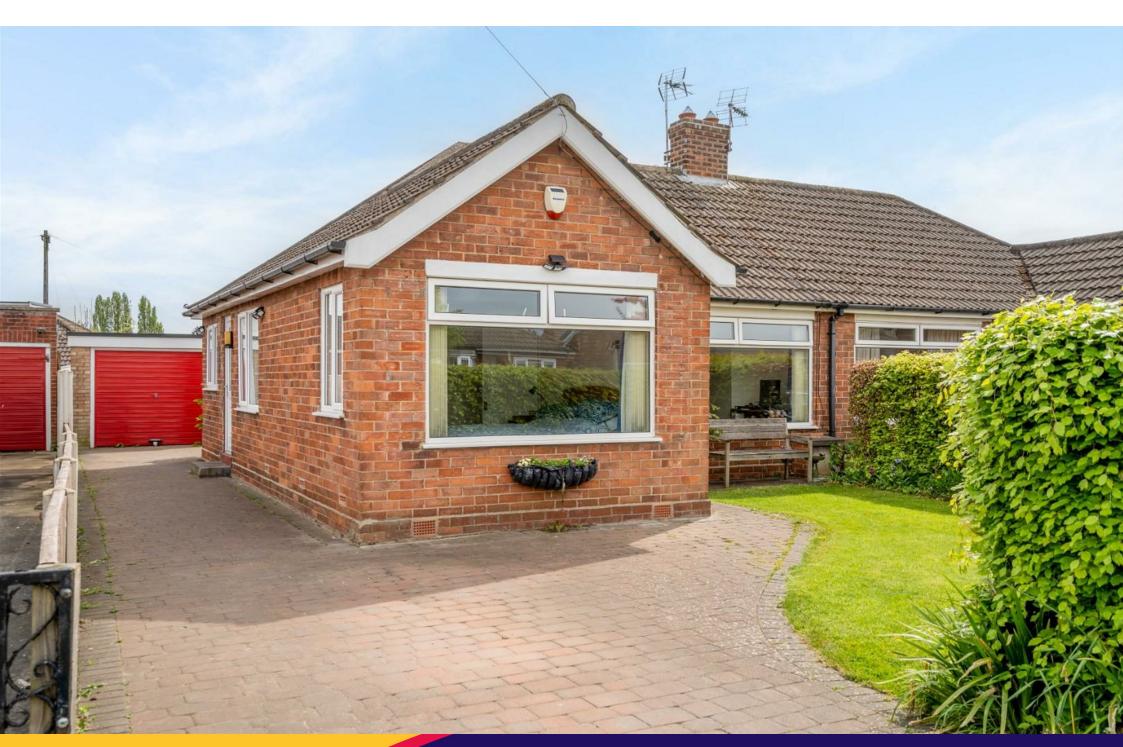

## Ashtons

Snoths

GROUND FLOOR 577 sq.ft. (53.6 sq.m.) approx.

xonqqa (m.pe.862), ili.pe.TTE: A3BA ROOJE JATOT bit among elemento de demento elemento elemento del pendite (vevo-latifica finance elemento elemento elemento elemento elemento elemento elemento elemento elemento. Internacione per percento elemento elemento elemento elemento elemento elemento elemento. A con elemento elemento.