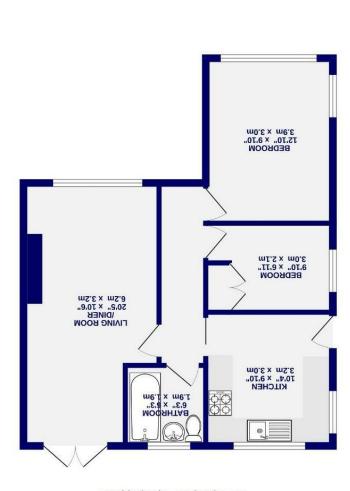

## The Glade Heworth, York AJI 1EA

The Glade, Heworth, York, YO31 1LA

- Freehold O - bneS xeT lionuo
- Semi Detached Bungalow
- Two Bedrooms
- Lounge/Diner
- Block Paved Driveway
- Detached Garage
- Gas Central Heating & Double Glazing • Rear Garden
- Cul-De-Sac Location
- Ebc c

## The Glade Heworth, York YO31 1LA

£260,000

A well presented two-bedroom semi-detached bungalow situated in the highly sought-after cul-de-sac of The Glade, tucked just behind the ever-popular Stockton Lane to the north east of York. This peaceful residential location is known for its friendly community, convenient access to the amenities of Heworth, and regular bus routes into York city centre as well as Leeds, Malton and the East coast

The property is set on a lovely plot with a long central entrance hallway leading through the home. To the rear, a modern kitchen enjoys views over the south-facing garden and provides ample storage and preparation space. A generous living/dining room spans from front to back, benefiting from dual aspect windows for plenty of natural light and French doors opening out onto the rear garden, ideal for enjoying the sun throughout the day.

There are two bedrooms, including a spacious double to the front and a second, smaller bedroom ideal as a guest room or home office. The accommodation is completed by a contemporary three-piece family bathroom in white with a shower over the bath.

Externally, the property offers a front garden, driveway parking leading to a detached garage, and a beautifully maintained south-facing garden to the rear, perfect for relaxing or entertaining in the warmer months.