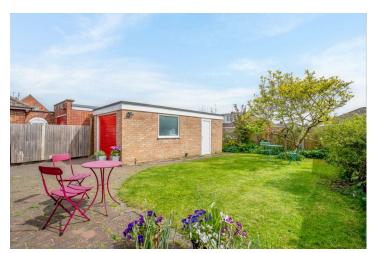

Externally, the property offers a front garden, driveway parking leading to a detached garage, and a beautifully maintained south-facing garden to the rear, perfect for relaxing or entertaining in the warmer months.