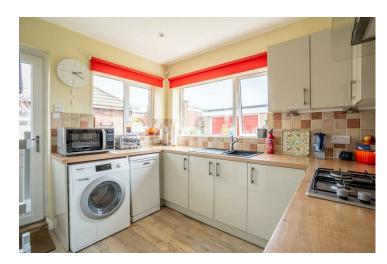

The property is set on a lovely plot with a long central entrance hallway leading through the home. To the rear, a modern kitchen enjoys views over the south-facing garden and provides ample storage and preparation space. A generous living/dining room spans from front to back, benefiting from dual aspect windows for plenty of natural light and French doors opening out onto the rear garden, ideal for enjoying the sun throughout the day.