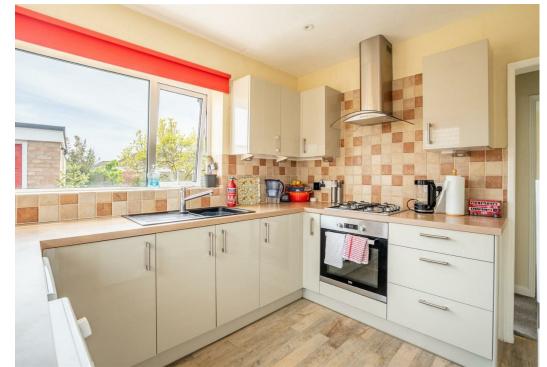

The property is set on a lovely plot with a long central entrance hallway leading through the home. To the rear, a modern kitchen enjoys views over the south-facing garden and provides ample storage and preparation space. A generous living/dining room spans from front to back, benefiting from dual aspect windows for plenty of natural light and French doors opening out onto the rear garden, ideal for enjoying the sun throughout the day.