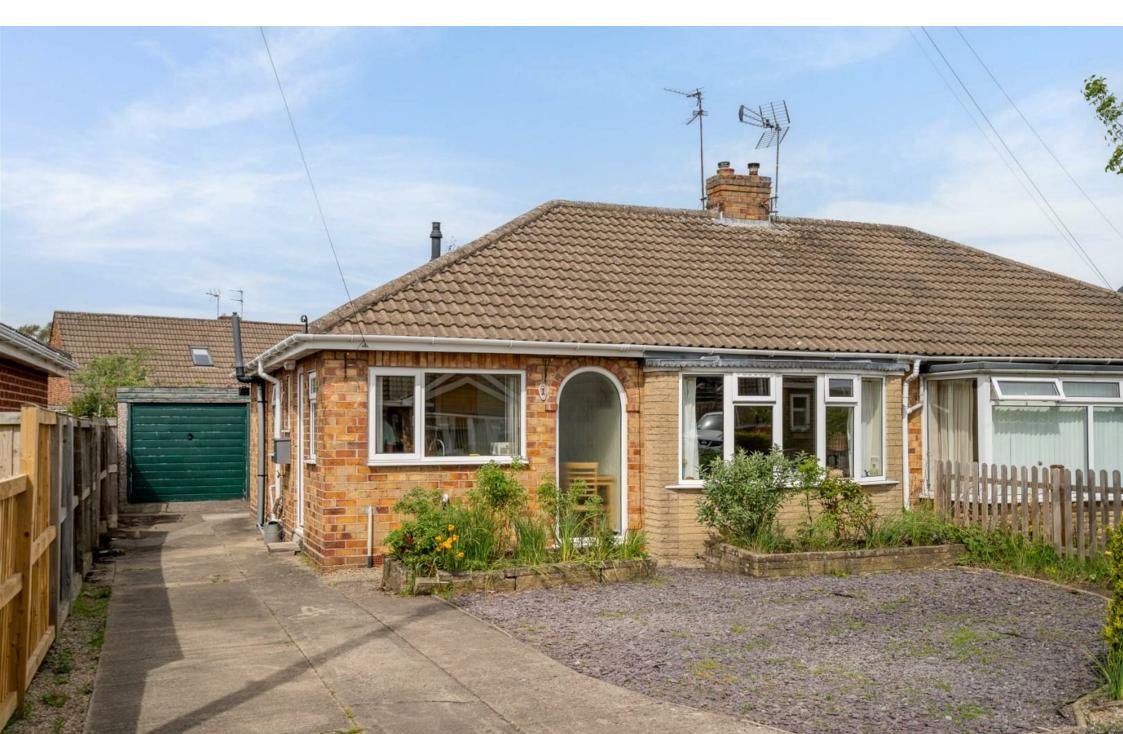

## The Glade Heworth, York YO31 1LA

£260,000

2

A well-presented two-bedroom semi-detached bungalow, positioned in the highly sought-after culde-sac of The Glade, just off Stockton Lane to the north east of York. This peaceful and well-established neighbourhood is renowned for its strong sense of community, excellent access to the local shops and amenities of Heworth, and regular bus routes to the city centre.

The property sits on a generous plot with a large front garden and driveway providing ample off-street parking, leading to a detached garage. A side entrance opens into a stylish breakfast kitchen, thoughtfully fitted with a range of storage units and integrated appliances. To the front of the property is a bright and comfortable lounge featuring a bay window and modern fireplace, creating a welcoming reception space.