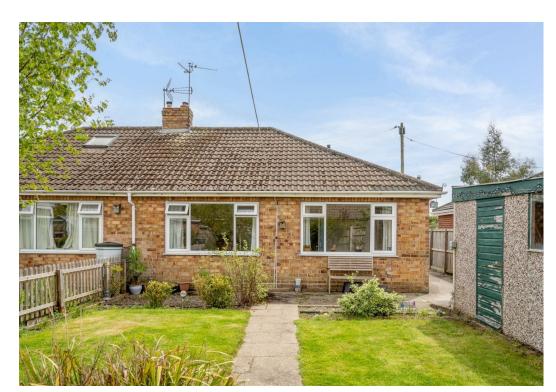

## The Glade Heworth, York YO31 1LA

£260,000

2

A well-presented two-bedroom semi-detached bungalow, positioned in the highly sought-after culde-sac of The Glade, just off Stockton Lane to the north east of York. This peaceful and well-established neighbourhood is renowned for its strong sense of community, excellent access to the local shops and amenities of Heworth, and regular bus routes to the city centre.

The property sits on a generous plot with a large front garden and driveway providing ample off-street parking, leading to a detached garage. A side entrance opens into a stylish breakfast kitchen, thoughtfully fitted with a range of storage units and integrated appliances. To the front of the property is a bright and comfortable lounge featuring a bay window and modern fireplace, creating a welcoming reception space.

Externally, the rear garden is well maintained with established planting and lawn—perfect for outdoor relaxation and entertaining. A fantastic opportunity in a prime location.

Council Tax Band- C