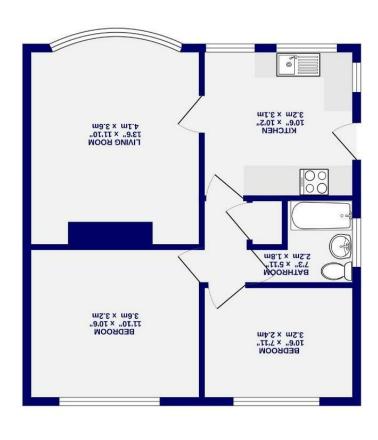

531 sq.ft. (49.3 sq.m.) approx. **GROUND FLOOR** 

The property sits on a generous plot with a large front garden and driveway providing ample off-street parking, leading to a detached garage. A side entrance opens into a stylish breakfast kitchen, thoughtfully fitted with a range of storage units and integrated appliances. To the front of the property is a bright and comfortable lounge featuring a bay window and modern fireplace, creating a welcoming reception space.

A central hallway with useful storage leads to the rear of the bungalow, where two double bedrooms enjoy views over the mature rear garden. Completing the accommodation is a contemporary three piece family bathroom with shower over bath.