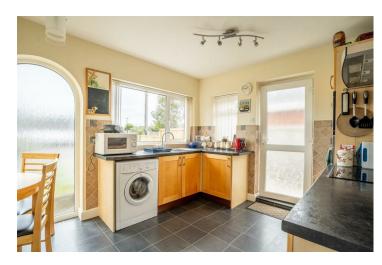

The property sits on a generous plot with a large front garden and driveway providing ample off-street parking, leading to a detached garage. A side entrance opens into a stylish breakfast kitchen, thoughtfully fitted with a range of storage units and integrated appliances. To the front of the property is a bright and comfortable lounge featuring a bay window and modern fireplace, creating a welcoming reception space.