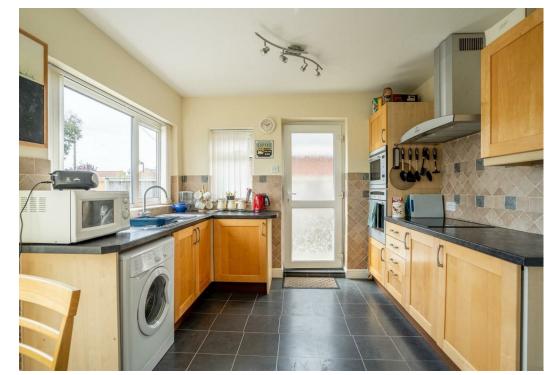

The property sits on a generous plot with a large front garden and driveway providing ample off-street parking, leading to a detached garage. A side entrance opens into a stylish breakfast kitchen, thoughtfully fitted with a range of storage units and integrated appliances. To the front of the property is a bright and comfortable lounge featuring a bay window and modern fireplace, creating a welcoming reception space.