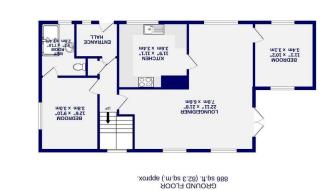

Internally, the home opens with a welcoming entrance hall. To the right is the principal bedroom, a generous double with a spacious ensuite shower room. To the left, you'll find the heart of the home—a bright and open-plan living/dining area that flows seamlessly into the well-equipped kitchen. The living space enjoys an abundance of natural light thanks to windows on multiple aspects, while the kitchen offers ample wall and base units, worktop space, and integrated appliances—ideal for busy family life.

Also on the ground floor is a second double bedroom, conveniently accessed from the living room. Upstairs, the property provides two further double bedrooms along with a smaller fifth bedroom, perfect for use as a home office, dressing room, or nursery. Completing the internal accommodation is a well-appointed three-piece family bathroom.