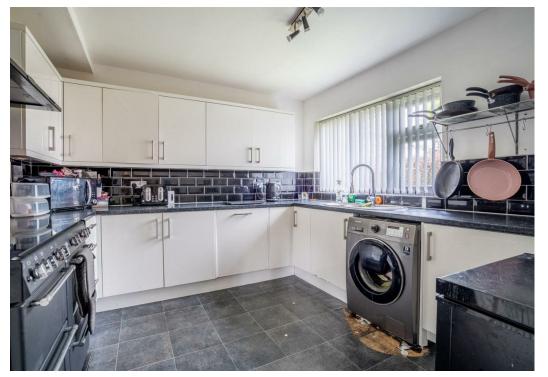

Internally, the home opens with a welcoming entrance hall. To the right is the principal bedroom, a generous double with a spacious ensuite shower room. To the left, you'll find the heart of the home—a bright and open-plan living/dining area that flows seamlessly into the well-equipped kitchen. The living space enjoys an abundance of natural light thanks to windows on multiple aspects, while the kitchen offers ample wall and base units, worktop space, and integrated appliances—ideal for busy family life.