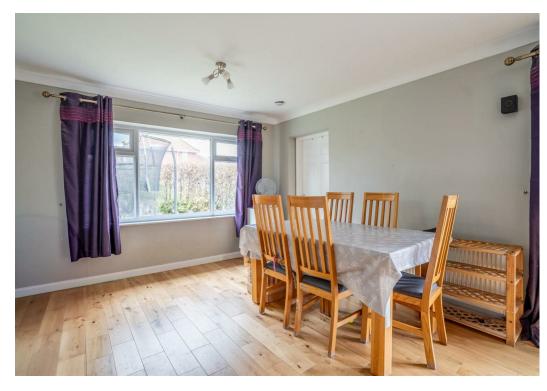

Internally, the home opens with a welcoming entrance hall. To the right is the principal bedroom, a generous double with a spacious ensuite shower room. To the left, you'll find the heart of the home—a bright and open-plan living/dining area that flows seamlessly into the well-equipped kitchen. The living space enjoys an abundance of natural light thanks to windows on multiple aspects, while the kitchen offers ample wall and base units, worktop space, and integrated appliances—ideal for busy family life.