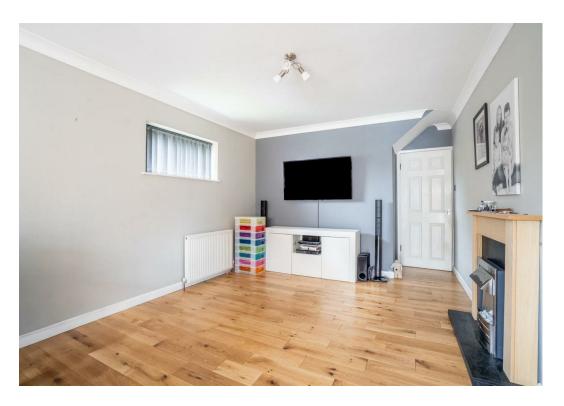

Internally, the home opens with a welcoming entrance hall. To the right is the principal bedroom, a generous double with a spacious ensuite shower room. To the left, you'll find the heart of the home—a bright and open-plan living/dining area that flows seamlessly into the well-equipped kitchen. The living space enjoys an abundance of natural light thanks to windows on multiple aspects, while the kitchen offers ample wall and base units, worktop space, and integrated appliances—ideal for busy family life.