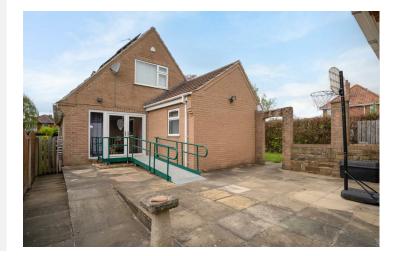

Externally, the home sits on a fantastic plot with gardens to three sides, featuring a combination of lawned and patio areas—ideal for relaxing, entertaining, or family play. A detached garage with power supply is located to the rear, with a private driveway providing offstreet parking in front.