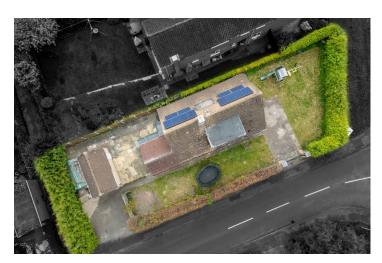

Externally, the home sits on a fantastic plot with gardens to three sides, featuring a combination of lawned and patio areas—ideal for relaxing, entertaining, or family play. A detached garage with power supply is located to the rear, with a private driveway providing offstreet parking in front.