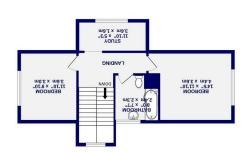

Also on the ground floor is a second double bedroom, conveniently accessed from the living room. Upstairs, the property provides two further double bedrooms along with a smaller fifth bedroom, perfect for use as a home office, dressing room, or nursery. Completing the internal accommodation is a well-appointed three-piece family bathroom.