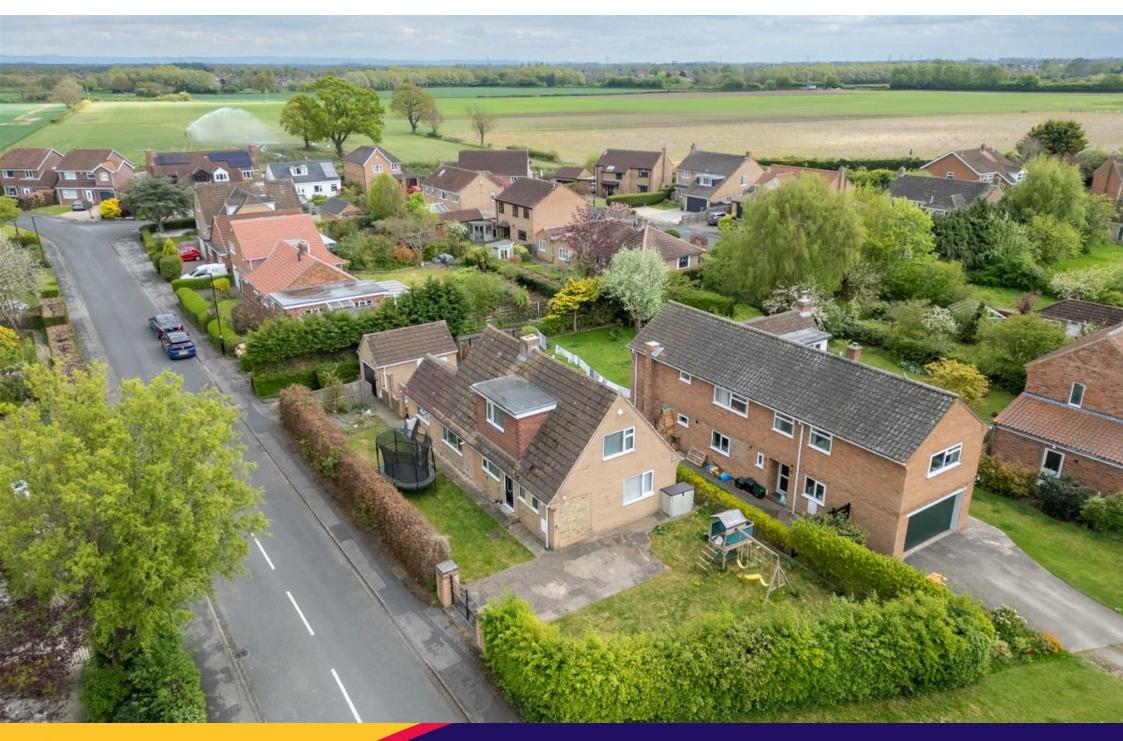

## £545,000

Located in the ever-popular town of Haxby is this substantial four / five bedroom detached bungalow, set on a generous wraparound plot just off York Road. Offering versatile accommodation and excellent potential, this spacious home presents a fantastic opportunity to create a wonderful long-term family residence.

Externally, the home sits on a fantastic plot with gardens to three sides, featuring a combination of lawned and patio areas—ideal for relaxing, entertaining, or family play. A detached garage with power supply is located to the rear, with a private driveway providing offstreet parking in front.