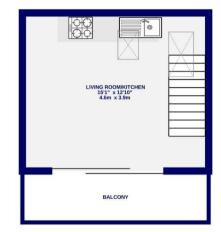

Entering the development through the elegant coach archway with secure communal gates, the front door is accessed via a gantry overlooking the communal garden. The ground floor comprises a welcoming entrance hallway leading to a spacious double bedroom and a modern bathroom featuring a walk-in shower and marble-effect tiles. On the first floor, an impressive open-plan kitchen, dining, and lounge area boasts a vaulted ceiling with Velux windows, creating a bright and airy space. The room opens onto a private firstfloor balcony, ideal for relaxing or entertaining. The sleek grey kitchen is equipped with integrated appliances and finished to a high standard with luxury fittings.

TOTAL FLOOR AREA : 451 sq.ft. (41.9 sq.m.) approx.

Whils every attempt has been made to resure the accuracy of the floorparts in the provide the set of come and my other terms are approximate. It includes the the gain the samplestimers in the floor part of the overall floor area and no responsibility is taken for any error, consistion or mits statement. This gain is for illustrative purposes only and should be used as such of by any properties partnerse. The services, systems and appliances shown have not been tested and no guarantee as to their operability.