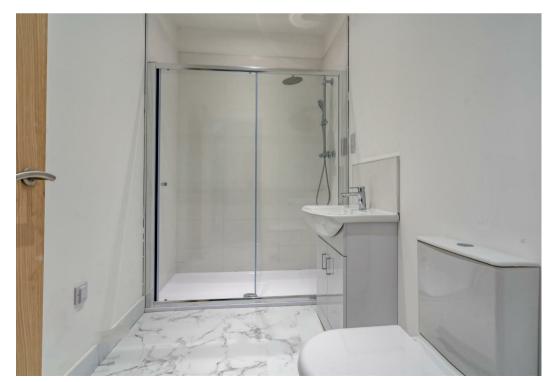

Entering the development through the elegant coach archway with secure communal gates, the front door is accessed via a gantry overlooking the communal garden. The ground floor comprises a welcoming entrance hallway leading to a spacious double bedroom and a modern bathroom featuring a walk-in shower and marble-effect tiles. On the first floor, an impressive open-plan kitchen, dining, and lounge area boasts a vaulted ceiling with Velux windows, creating a bright and airy space. The room opens onto a private firstfloor balcony, ideal for relaxing or entertaining. The sleek grey kitchen is equipped with integrated appliances and finished to a high standard with luxury fittings.