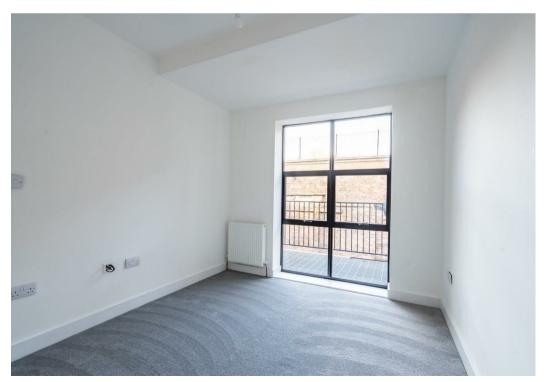

Entering the development through the elegant coach archway with secure communal gates, the front door is accessed via a gantry overlooking the communal garden. The ground floor comprises a welcoming entrance hallway leading to a spacious double bedroom and a modern bathroom featuring a walk-in shower and marble-effect tiles. On the first floor, an impressive open-plan kitchen, dining, and lounge area boasts a vaulted ceiling with Velux windows, creating a bright and airy space. The room opens onto a private firstfloor balcony, ideal for relaxing or entertaining. The sleek grey kitchen is equipped with integrated appliances and finished to a high standard with luxury fittings.