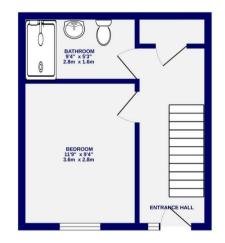

TOTAL FLOOR AREA : 451 sq.ft. (41.9 sq.m.) approx.

Whils every attempt has been made to resure the accuracy of the floorparts in the provide the set of come and my other terms are approximate. It includes the the gain the samplestimers in the floor part of the overall floor area and no responsibility is taken for any error, consistion or mits statement. This gain is for illustrative purposes only and should be used as such of by any properties partnerse. The services, systems and appliances shown have not been tested and no guarantee as to their operability.