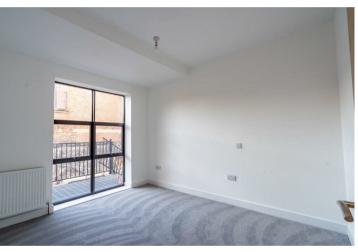

Entering the development through the elegant coach archway with secure communal gates, the front door is accessed via a gantry overlooking the communal garden. The ground floor comprises a welcoming entrance hallway leading to a spacious double bedroom and a modern bathroom featuring a walk-in shower and marble-effect tiles. On the first floor, an impressive open-plan kitchen, dining, and lounge area boasts a vaulted ceiling with Velux windows, creating a bright and airy space. The room opens onto a private firstfloor balcony, ideal for relaxing or entertaining. The sleek grey kitchen is equipped with integrated appliances and finished to a high standard with luxury fittings.