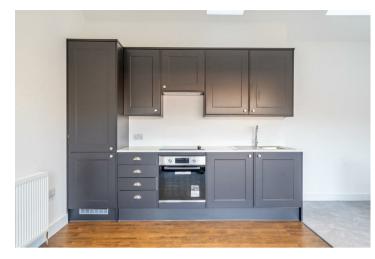

Entering the development through the elegant coach archway with secure communal gates, the front door is accessed via a gantry overlooking the communal garden. The ground floor comprises a welcoming entrance hallway leading to a spacious double bedroom and a modern bathroom featuring a walk-in shower and marble-effect tiles. On the first floor, an impressive open-plan kitchen, dining, and lounge area boasts a vaulted ceiling with Velux windows, creating a bright and airy space. The room opens onto a private firstfloor balcony, ideal for relaxing or entertaining. The sleek grey kitchen is equipped with integrated appliances and finished to a high standard with luxury fittings.

Externally, the property includes access to a communal garden and a bin store.

Lease Length: 999 years from 2025 Ground Rent: £0 Service Charge: Approximately £2.25 per sqft - £1014.75

\*\*\* The internal photos are of a similar apartment and are purely to provide and Idea of how this property will look \*\*