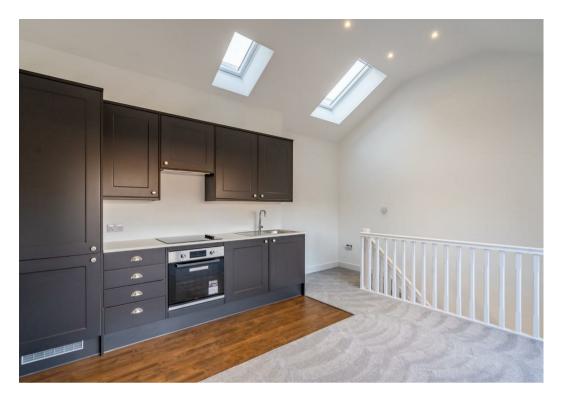

Entering the development through the elegant coach archway with secure communal gates, the front door is accessed via a gantry overlooking the communal garden. The ground floor comprises a welcoming entrance hallway leading to a spacious double bedroom and a modern bathroom featuring a walk-in shower and marble-effect tiles. On the first floor, an impressive open-plan kitchen, dining, and lounge area boasts a vaulted ceiling with Velux windows, creating a bright and airy space. The room opens onto a private firstfloor balcony, ideal for relaxing or entertaining. The sleek grey kitchen is equipped with integrated appliances and finished to a high standard with luxury fittings.

Externally, the property includes access to a communal garden and a bin store.

Lease Length: 999 years from 2025 Ground Rent: £0 Service Charge: Approximately £2.25 per sqft - £1014.75

\*\*\* The internal photos are of a similar apartment and are purely to provide and Idea of how this property will look \*\*