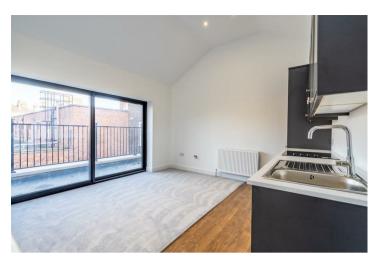

Entering the development through the elegant coach archway with secure communal gates, the front door is accessed via a gantry overlooking the communal garden. The ground floor comprises a welcoming entrance hallway leading to a spacious double bedroom and a modern bathroom featuring a walk-in shower and marble-effect tiles. On the first floor, an impressive open-plan kitchen, dining, and lounge area boasts a vaulted ceiling with Velux windows, creating a bright and airy space. The room opens onto a private firstfloor balcony, ideal for relaxing or entertaining. The sleek grey kitchen is equipped with integrated appliances and finished to a high standard with luxury fittings.

Externally, the property includes access to a communal garden and a bin store.

Lease Length: 999 years from 2025 Ground Rent: £0 Service Charge: Approximately £2.25 per sqft - £1014.75

\*\*\* The internal photos are of a similar apartment and are purely to provide and Idea of how this property will look \*\*