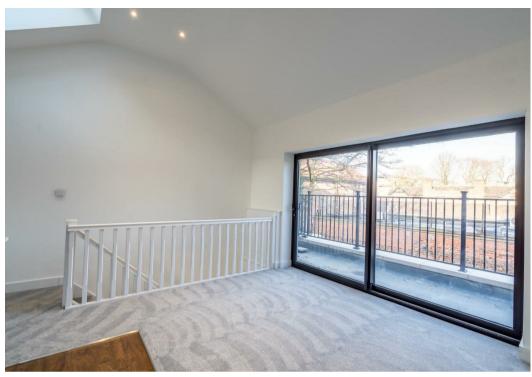

Entering the development through the elegant coach archway with secure communal gates, the front door is accessed via a gantry overlooking the communal garden. The ground floor comprises a welcoming entrance hallway leading to a spacious double bedroom and a modern bathroom featuring a walk-in shower and marble-effect tiles. On the first floor, an impressive open-plan kitchen, dining, and lounge area boasts a vaulted ceiling with Velux windows, creating a bright and airy space. The room opens onto a private firstfloor balcony, ideal for relaxing or entertaining. The sleek grey kitchen is equipped with integrated appliances and finished to a high standard with luxury fittings.