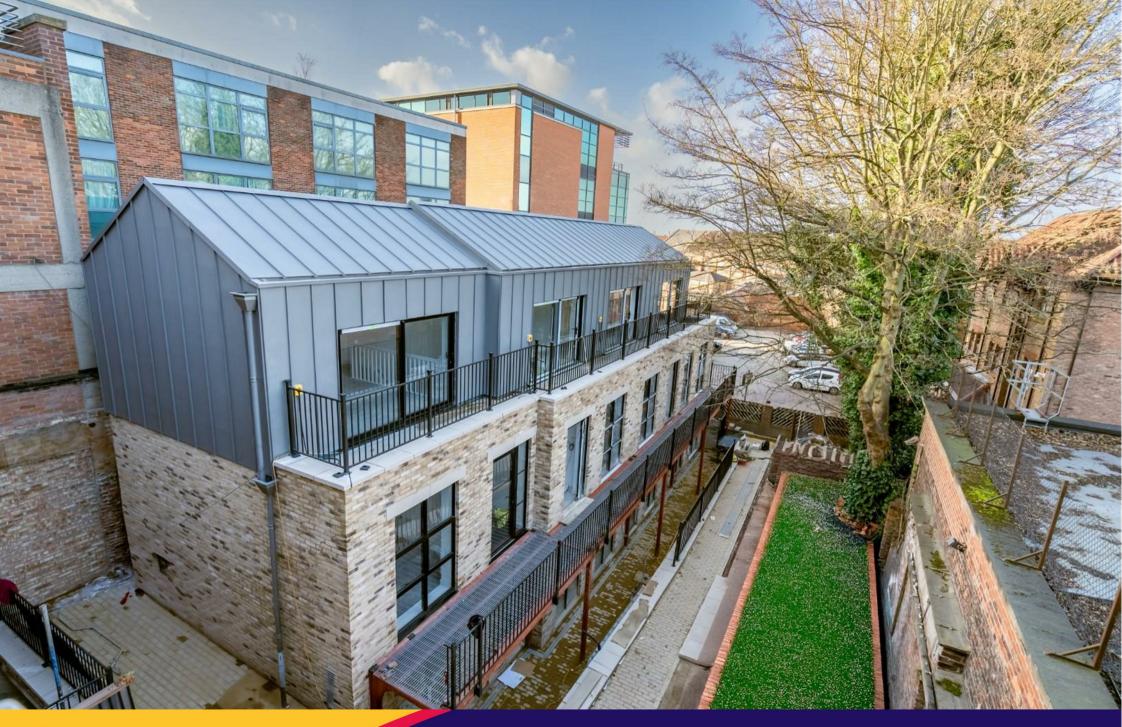

## £275,000

\*\*SOLD OFF MARKET - Other Apartments are available in the same development \*\*

A newly built duplex one bedroom apartment, discreetly tucked away behind a charming listed property on Blossom Street and accessed via a gated archway. The property benefits from a non-restrictive lease, allowing owners the flexibility to let the apartment for both long-term and shortterm rentals.

Ideally located on Blossom Street, this highly desirable city centre address offers views of the historic Micklegate Bar walls and provides convenient access to local amenities, York City Centre, and York Railway Station, all within walking distance.

Entering the development through the elegant coach archway with secure communal gates, the front door is accessed via a gantry overlooking the communal garden. The ground floor comprises a welcoming entrance hallway leading to a spacious double bedroom and a modern bathroom featuring a walk-in shower and marble-effect tiles. On the first floor, an impressive open-plan kitchen, dining, and lounge area boasts a vaulted ceiling with Velux windows, creating a bright and airy space. The room opens onto a private firstfloor balcony, ideal for relaxing or entertaining. The sleek grey kitchen is equipped with integrated appliances and finished to a high standard with luxury fittings.