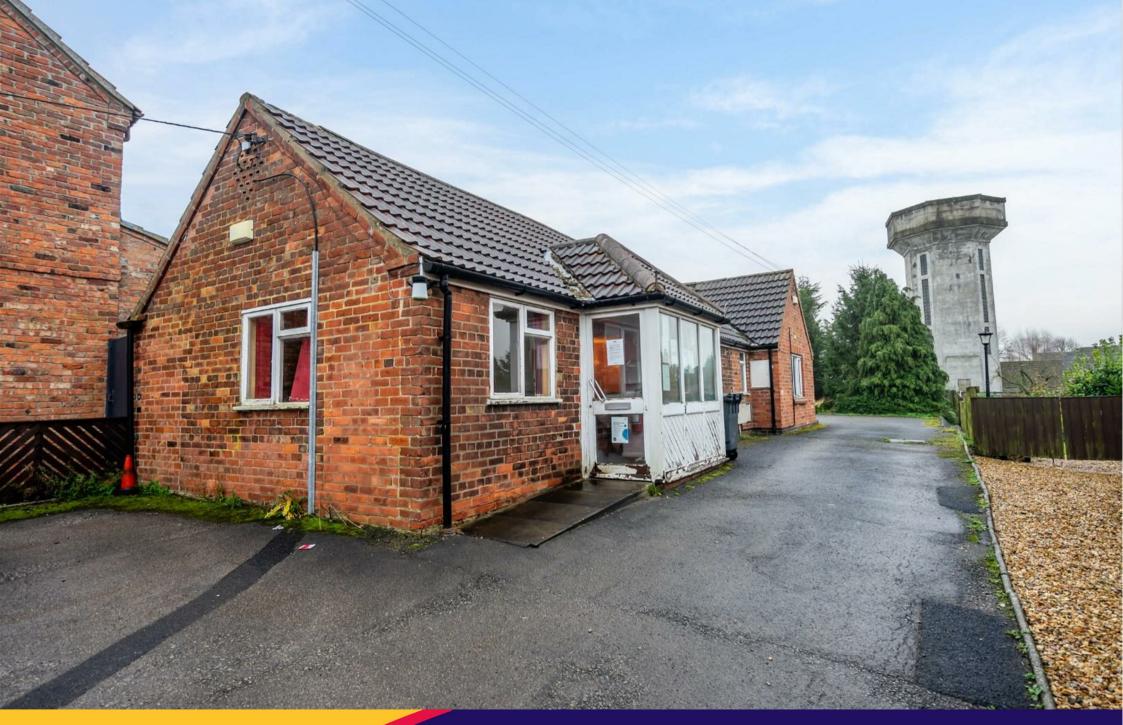

Located in the popular village of Wheldrake, is this former medical practice set on a generous plot. Offering scope for further development (subject to the relevant planning permissions), this commercial office building offers a substantial private garden and driveway parking.

Sure to be popular among a variety of buyers, viewing is highly recommended.

Council Tax Band- Business Rates

The property currently has a covenant as follows for the rear water tower not included in the sale.

## Main Street Wheldrake, York YO19 6AB

Freehold Council Tax Band - Exempt

- Former Doctors Surgery
- Village Location
- Great Potential
- Off Street Parking
- Garden To The Rear
- In Need Of Modernisation
- EPC TBC