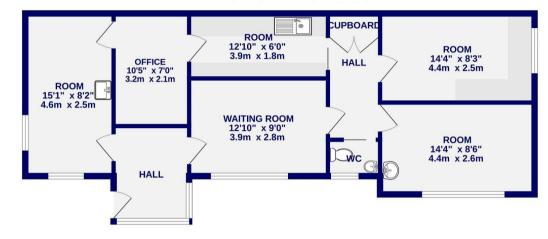

#### GROUND FLOOR 763 sq.ft. (70.9 sq.m.) approx.

TOTALFLOOR AREA: 763 sq.ft, (70 sq.mt) approx. the every starting the bare make is a wave the second of the totals, neutraneous of norms and any other times are approximate. It includes in the paragehores with torm part of the overall foor area and net recognissibility is taken for any error, onessing on mesi-attement. This pain is for approximate the second of the paragehore and the second of the second of the second second paragehore only and should be used as such by any prospective parabare. The services, systems and applications the second of the second of the second of the second of the second paragehore on the second of the second of the second of the second of the second paragehore on the second of the second of the second of the second paragehore on the second of the second of the second of the second parameters of the second of the second of the second of the second parameters of the second of the second of the second of the second parameters of the second of the second of the second of the second parameters of the second of the second of the second of the second parameters of the second of the second of the second of the second parameters of the second of the second of the second of the second parameters of the second of the second of the second of the second parameters of the second of the second of the second of the second parameters of the second of the second of the second of the second parameters of the second of the seco